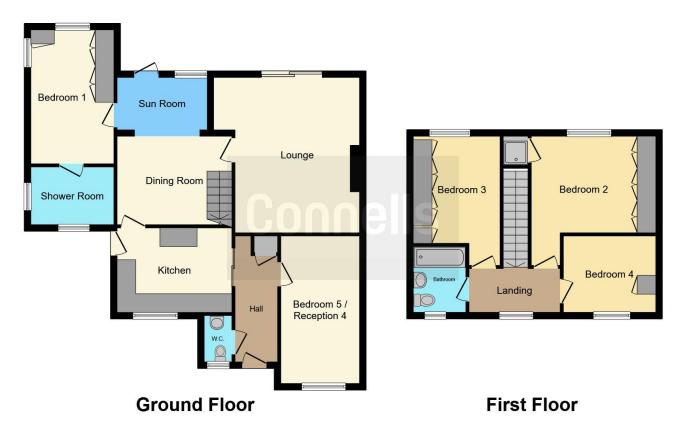

#### **Property Description**

\*\*\* This 4/5 Bedroom, 3/4 reception room has been extended to create versatile accommodation over two floors - see floorplan for full details. Call CONNELLS now to arrange your viewing! \*\*\*

#### Entrance Hall

Double glazed door to front elevation and radiator.

#### Cloakroom

Double glazed window to front elevation. Low level WC, wash hand basin and radiator.

#### Lounge

18' x 14' 11" Max (5.49m x 4.55m Max)

Double glazed window to rear elevation and two radiators.

#### **Dining Room**

Stairs rising to first floor.

#### Sun Room

Double glazed doors to rear elevation.

#### Kitchen

Double glazed door to side elevation and double glazed window to front elevation. Fitted with a range of wall and base units with work surfaces over and stainless steel sink drainer. Radiator.

#### Bedroom One

14' 2" x 8' 8" Max (4.32m x 2.64m Max)

Double glazed windows to rear and side elevations. Fitted dressing table and wardrobes. Radiator.

#### **En-Suite to Bedroom One**

Double glazed windows to front and side elevations. Shower, low level WC and wash hand basin.

### **Bedroom Five/Fourth Reception**

15' 7" x 7' 6" (4.75m x 2.29m)

Double glazed window to front elevation and radiator.

# **First Floor Landing**

Double glazed window to front elevation and radiator.

## **Bedroom Two**

12' 9" To Wardrobe x 10' 6" (3.89m to Wardrobe x 3.20m)

Double glazed window to rear elevation, alcove housing shower cubicle. Radiator.

## **Bedroom Three**

13' 10" x 6' 9" To Wardrobe (4.22m x 2.06m to Wardrobe)

Double glazed window to rear elevation, built in cupboard and radiator.

## **Bedroom Four**

9' 10" Max x 8' 1" Max (3.00m Max x 2.46m Max)

Double glazed window to front elevation, built in cupboard and radiator.

#### Bathroom

Double glazed window to front elevation. Bath, low level WC and vanity wash hand basin.

Residential Sales & Lettings | Mortgage Services | Conveyancing | Surveyors | Land & New Homes

This floor plan is for illustrative purposes only. It is not drawn to scale. Any measurements, floor areas (including any total floor area), openings and orientation are approximate. No details are guaranteed, they cannot be relied upon for any purpose and they do not form part of any agreement. No liability is taken for any error, omission or misstatement. A party must rely upon its own inspection(s). Powered by www.focalagent.com