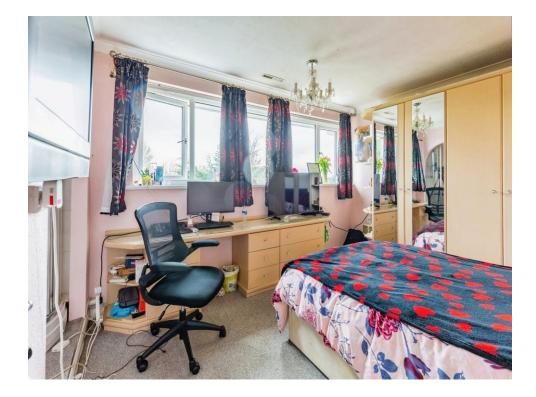

## **Bedroom Two**

12' 9" To Wardrobe x 10' 6" (3.89m to Wardrobe x 3.20m)

Double glazed window to rear elevation, alcove housing shower cubicle. Radiator.

## **Bedroom Three**

13' 10" x 6' 9" To Wardrobe (4.22m x 2.06m to Wardrobe)

Double glazed window to rear elevation, built in cupboard and radiator.

## **Bedroom Four**

9' 10" Max x 8' 1" Max (3.00m Max x 2.46m Max)

Double glazed window to front elevation, built in cupboard and radiator.