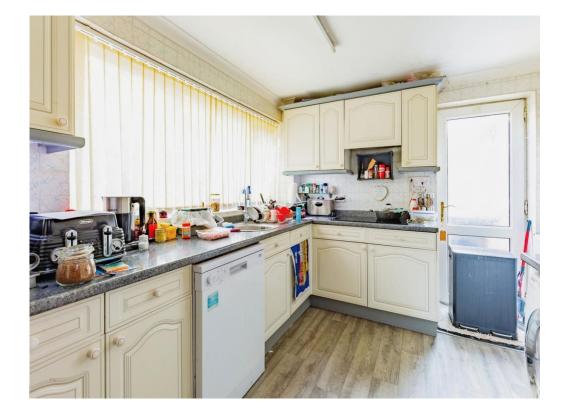

#### Kitchen

Double glazed door to side elevation and double glazed window to front elevation. Fitted with a range of wall and base units with work surfaces over and stainless steel sink drainer. Radiator.