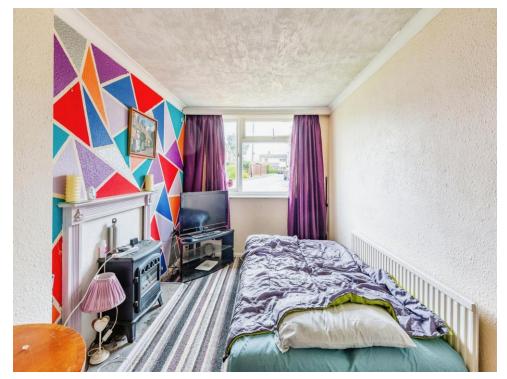

### **Bedroom Five/Fourth Reception**

15' 7" x 7' 6" (4.75m x 2.29m)

Double glazed window to front elevation and radiator.