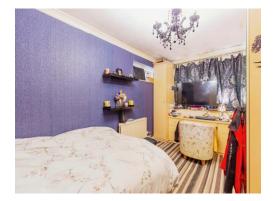

#### Bedroom One

14' 2" x 8' 8" Max (4.32m x 2.64m Max)

Double glazed windows to rear and side elevations. Fitted dressing table and wardrobes. Radiator.