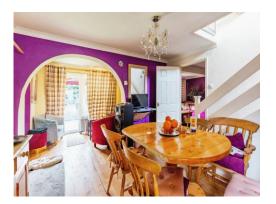

Connells

Martin Close Rushden

# Martin Close Rushden NN10 6YZ







#### **Property Description**

\*\*\* This 4/5 Bedroom, 3/4 reception room has been extended to create versatile accommodation over two floors - see floorplan for full details. Call CONNELLS now to arrange your viewing! \*\*\*

#### Entrance Hall

Double glazed door to front elevation and radiator.

#### Cloakroom

Double glazed window to front elevation. Low level WC, wash hand basin and radiator.

#### Lounge

18' x 14' 11" Max (5.49m x 4.55m Max)

Double glazed window to rear elevation and two radiators.

#### **Dining Room**

Stairs rising to first floor.

#### Sun Room

Double glazed doors to rear elevation.

#### Kitchen

Double glazed door to side elevation and double glazed window to front elevation. Fitted with a range of wall and base units with work surfaces over and stainle