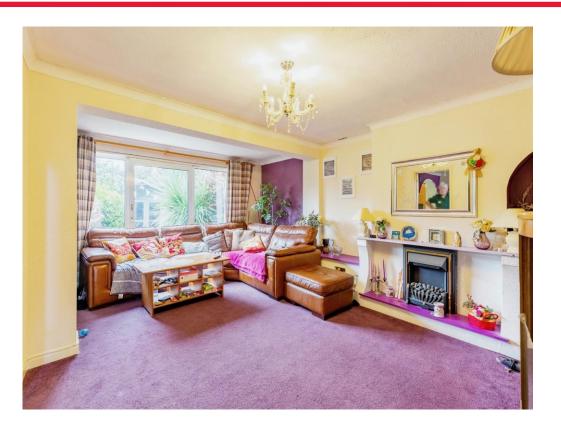

#### Lounge

18' x 14' 11" Max (5.49m x 4.55m Max)

Double glazed window to rear elevation and two radiators.