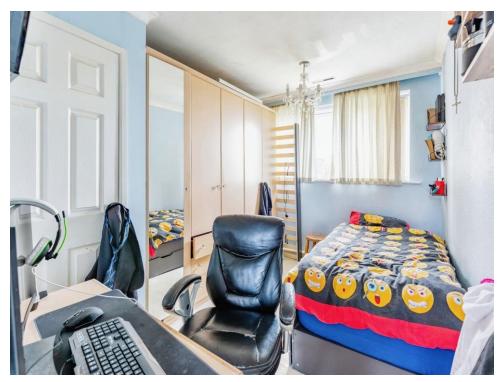

#### Bedroom One

14' 2" x 8' 8" Max (4.32m x 2.64m Max)

Double glazed windows to rear and side elevations. Fitted dressing table and wardrobes. Radiator.

#### **En-Suite to Bedroom One**

Double glazed windows to front and side elevations. Shower, low level WC and wash hand basin.