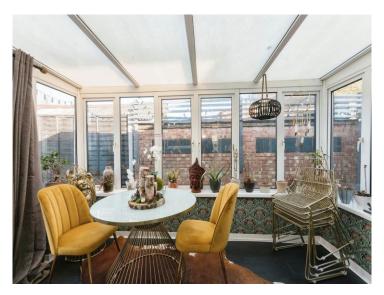

#### Conservatory

12' 6" x 8' (3.81m x 2.44m)

Double glazed French doors to rear elevation and double glazed windows to front, rear and side elevations.