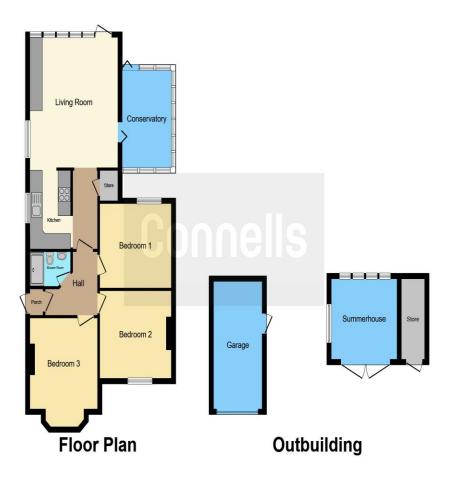

#### Shower/wet Room

Double glazed window to side elevation. Shower, low level wc, wash hand basin and radiator.

This floorplan is for illustrative purposes only and is not drawn to scale. Measurements, floor-areas, openings and orientations are approximate. They should not be relied upon for any purpose and do not form any part of an agreement. No liability is taken for any error or mis-statement. All parties must rely on their own inspections.