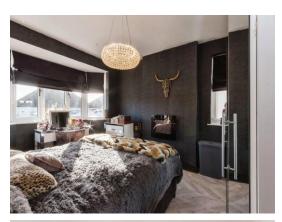

#### **Bedroom One**

12' To Bay x 11' Max (3.66m To Bay x 3.35m Max)

Double glazed bay window to front elevation and radiator.