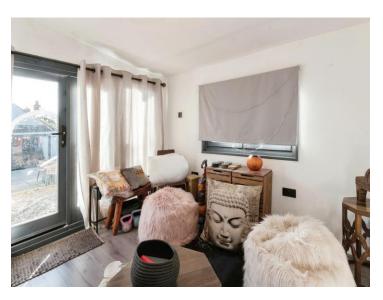

#### Lounge

16' 10" x 13' 8" (5.13m x 4.17m)

Double glazed door and two double glazed windows to side elevation plus bi-fold doors to rear elevation. Feature fire and radiator.