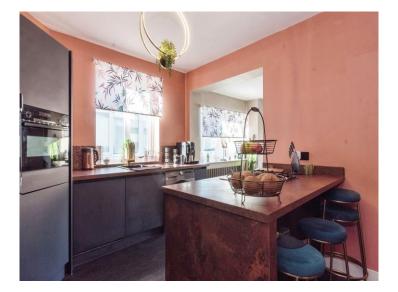

#### **Kitchen Breakfast Room**

11' x 10' 9" (3.35m x 3.28m)

Double glazed window to side elevation. Fitted with a range of wall and base units with work surfaces over and sink drainer. Integrated dishwasher, electric oven, gas hob and microwave.