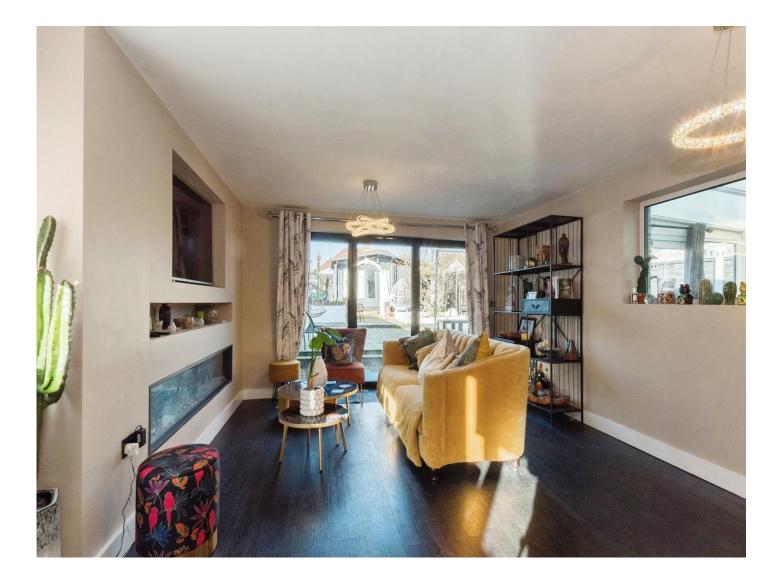

#### Lounge

16' 10" x 13' 8" (5.13m x 4.17m)

Double glazed door and two double glazed windows to side elevation plus bi-fold doors to rear elevation. Feature fire and radiator.