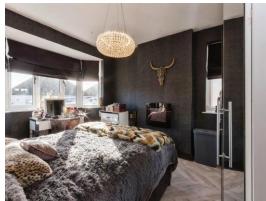

## **Bedroom One**

12' To Bay x 11' Max (3.66m To Bay x 3.35m Max)

Double glazed bay window to front elevation and radiator.