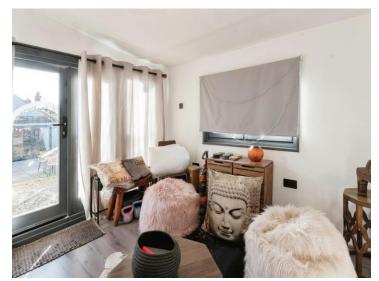

## Conservatory

12' 6" x 8' (3.81m x 2.44m)

Double glazed French doors to rear elevation and double glazed windows to front, rear and side elevations.