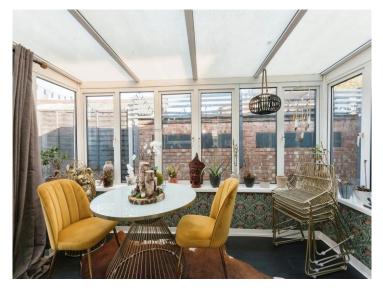

## Conservatory

12' 6" x 8' (3.81m x 2.44m)

Double glazed French doors to rear elevation and double glazed windows to front, rear and side elevations.