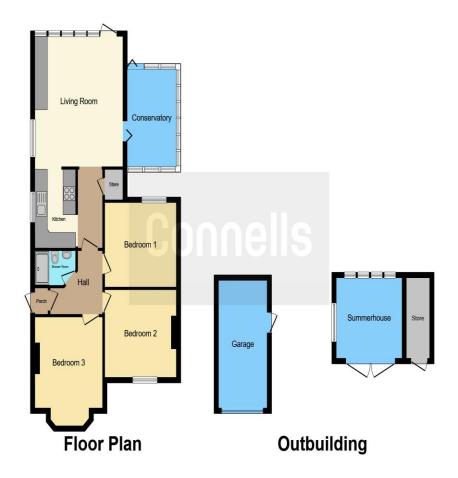

## **Shower/wet Room**

Double glazed window to side elevation. Shower, low level wc, wash hand basin and radiator.

This floorplan is for illustrative purposes only and is not drawn to scale. Measurements, floor-areas, openings and orientations are approximate. They should not be relied upon for any purpose and do not form any part of an agreement. No liability is taken for any error or mis-statement. All parties must rely on their own inspections.