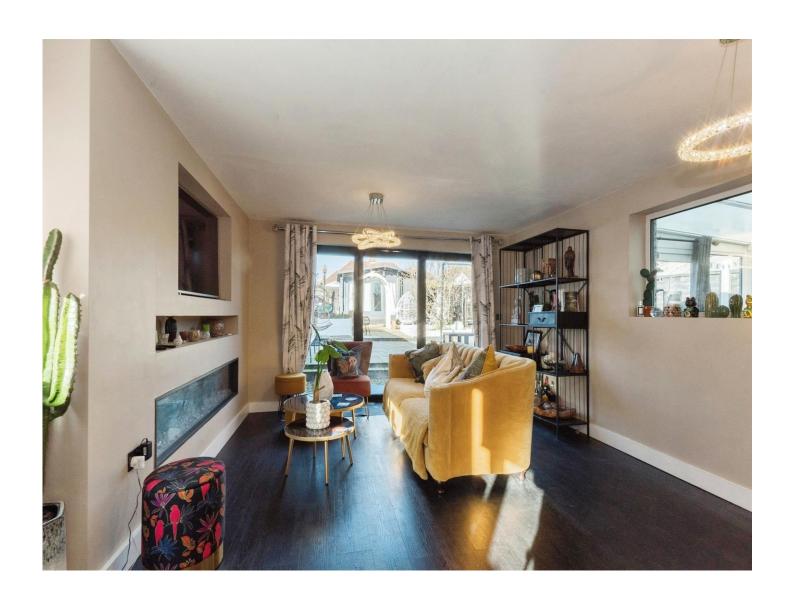

## Lounge

16' 10" x 13' 8" (5.13m x 4.17m)

Double glazed door and two double glazed windows to side elevation plus bi-fold doors to rear elevation. Feature fire and radiator.