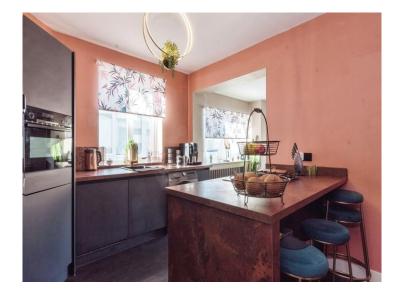

## Kitchen Breakfast Room

11' x 10' 9" (3.35m x 3.28m)

Double glazed window to side elevation. Fitted with a range of wall and base units with work surfaces over and sink drainer. Integrated dishwasher, electric oven, gas hob and microwave.