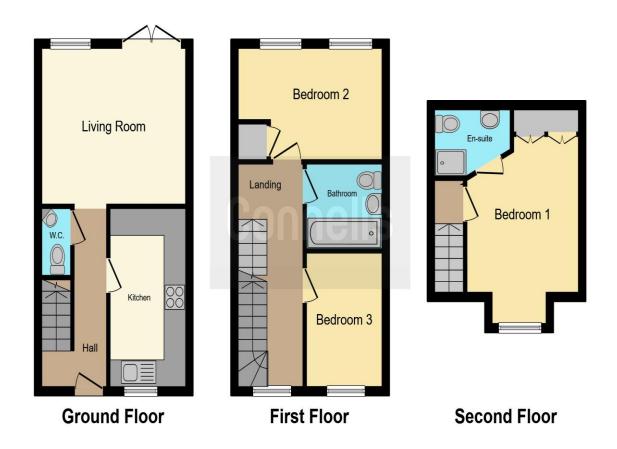

## **En-Suite to Bedroom One**

Shower Cubicle, low level WC and wash hand basin with tiling to water sensitive areas, extractor fan and radiator.

This floorplan is for illustrative purposes only and is not drawn to scale. Measurements, floor-areas, openings and orientations are approximate. They should not be relied upon for any purpose and do not form any part of an agreement. No liability is taken for any error or mis-statement. All parties must rely on their own inspections.