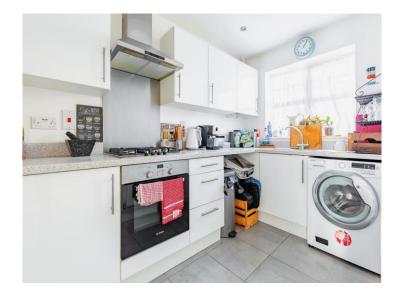

## **Kitchen**

13' 1" x 6' 2" (3.99m x 1.88m)

Double glazed window to front elevation. Fitted with a range of wall and base units with work surfaces over and 1.5 bowl stainless steel sink drainer. Electric oven and gas hob with cooker hood over plus space for fridge freezer and washing machine.