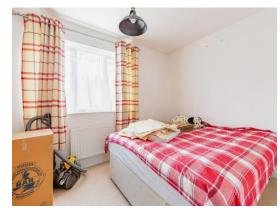

## **Bedroom Two**

13' 4" Max x 8' 8" (4.06m Max x 2.64m)

Double glazed window to rear elevation, airing cupboard and radiator.

## **Bedroom Three**

7' 9" x 6' 5" (2.36m x 1.96m)

Double glazed window to front elevation and radiator.