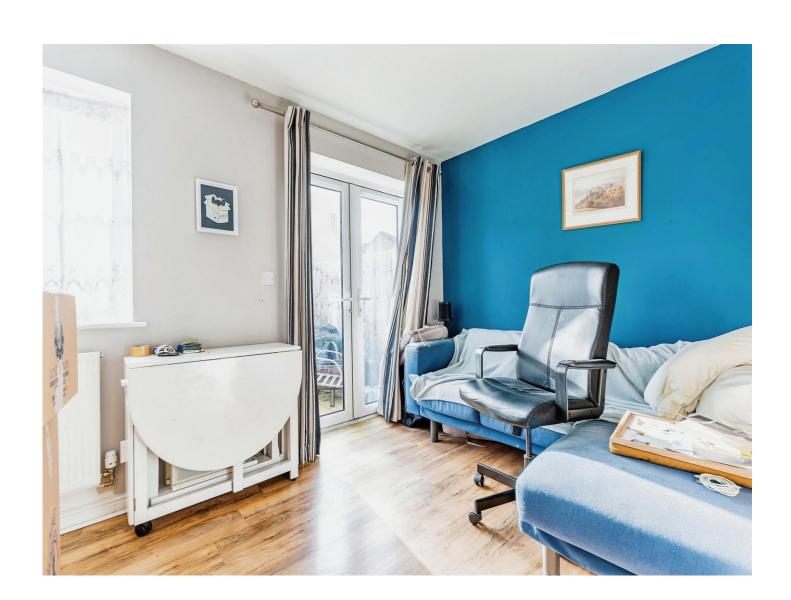

## Lounge

13' 4" x 10' 1" (4.06m x 3.07m)

Double glazed French doors and window to rear elevation and radiator.