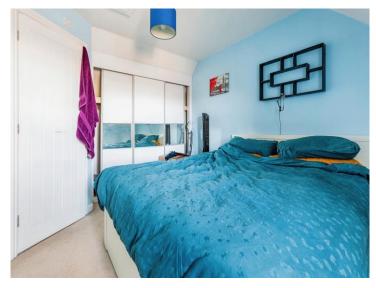

## **Bedroom One (second Floor)**

14' 1" Max x 9' 9" (4.29m Max x 2.97m)

Double glazed box bay window to front elevation, built in wardrobes and radiator.