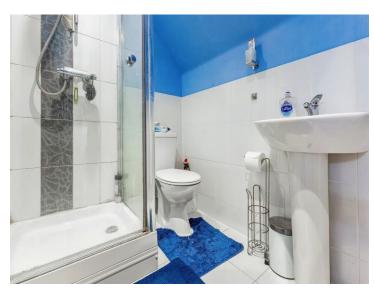

## **En-Suite to Bedroom One**

Shower Cubicle, low level WC and wash hand basin with tiling to water sensitive areas, extractor fan and radiator.

This floorplan is for illustrative purposes only and is not drawn to scale. Measurements, floor-areas, openings and orientations are approximate. They should not be relied upon for any purpose and do not form any part of an agreement. No liability is taken for any error or mis-statement. All parties must rely on their own inspections.