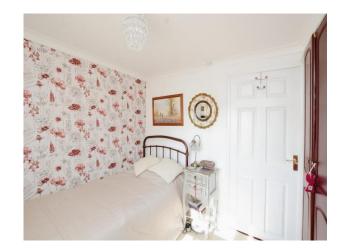

**Bedroom One** 9' 9" x 7' 3" (2.97m x 2.21m)

Double glazed bay window and radiator.

# **Bedroom Two**

9' 7" Max x 7' 10" (2.92m Max x 2.39m)

Double glazed window, fitted wardrobes and radiator.