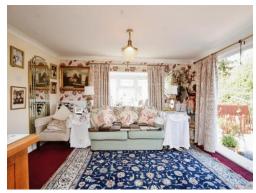

### Lounge

13' 7" x 10' 4" (4.14m x 3.15m)

Double glazed French doors and double glazed bay window. Radiator.