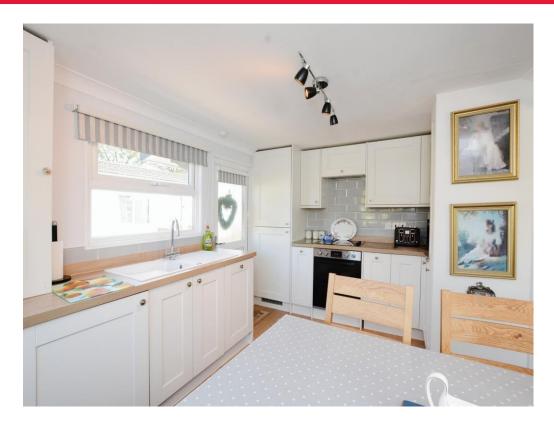

### Kitchen

12' 9" x 9' 3" (3.89m x 2.82m)

Double glazed door and two double glazed windows. Fitted kitchen with a range of wall and base units with work surfaces over, ceramic sink and tiling to water sensitive areas. Electric oven and hob with cooker hood over. Integrated fridge freezer, slimline dishwasher and washing machine. Wall mounted boiler and radiator.