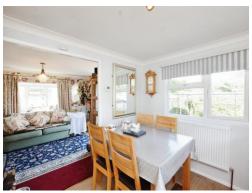

### Lounge

13' 7" x 10' 4" (4.14m x 3.15m)

Double glazed French doors and double glazed bay window. Radiator.