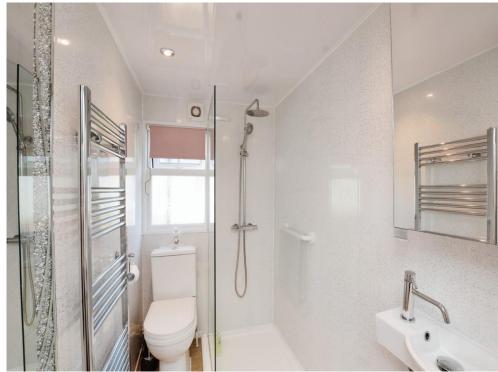

# **Shower Room**

Double glazed window. Shower cubicle, low level wc and wash hand basin. Heated towel radiator and extractor fan.

To view this property please contact Connells on