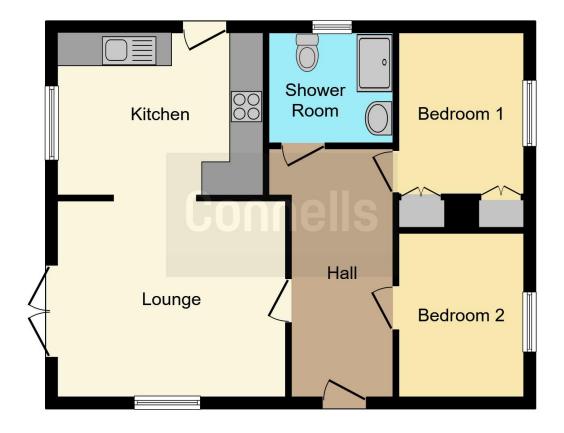

### **Entrance Hall**

Double glazed door.

### Lounge

13' 7" x 10' 4" (4.14m x 3.15m)

Double glazed French doors and double glazed bay window. Radiator.

### Kitchen

12' 9" x 9' 3" (3.89m x 2.82m)

Double glazed door and two double glazed windows. Fitted kitchen with a range of wall and base units with work surfaces over, ceramic sink and tiling to water sensitive areas. Electric oven and hob with cooker hood over. Integrated fridge freezer, slimline dishwasher and washing machine. Wall mounted boiler and radiator.

**Bedroom One** 9' 9" x 7' 3" (2.97m x 2.21m)

Double glazed bay window and radiator.

# **Bedroom Two**

9' 7" Max x 7' 10" (2.92m Max x 2.39m)

Double glazed window, fitted wardrobes and radiator.

# **Shower Room**

Double glazed window. Shower cubicle, low level wc and wash hand basin. Heated towel radiator and extractor fan.

To view this property please contact Connells on