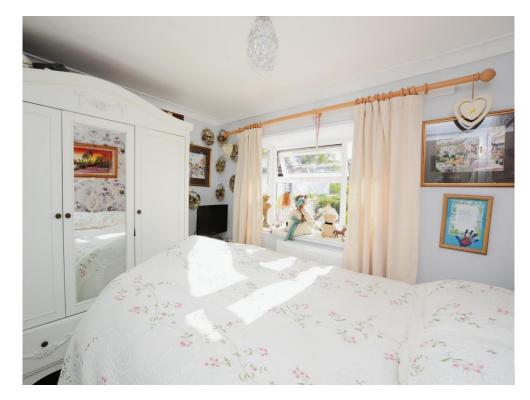

**Bedroom One** 9' 9" x 7' 3" (2.97m x 2.21m)

Double glazed bay window and radiator.

# **Bedroom Two**

9' 7" Max x 7' 10" (2.92m Max x 2.39m)

Double glazed window, fitted wardrobes and radiator.