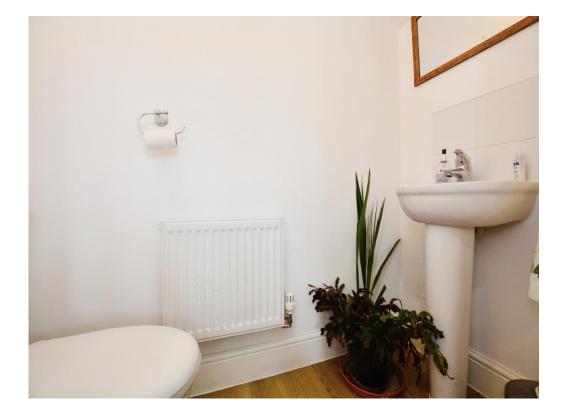

#### Cloakroom

Low level wc and wash hand basin with tiling to water sensitive areas, extractor fan and radiator.