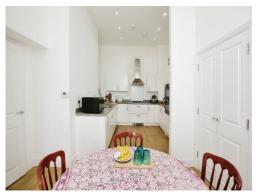

#### Kitchen Diner

Double glazed window. Two storage cupboards. Fitted with a range of wall and base units with work surfaces over and 1.5 bowl sink drainer. Electric oven and gas hob with cooker hood over, integrated dishwasher, fridge freezer and washing machine.