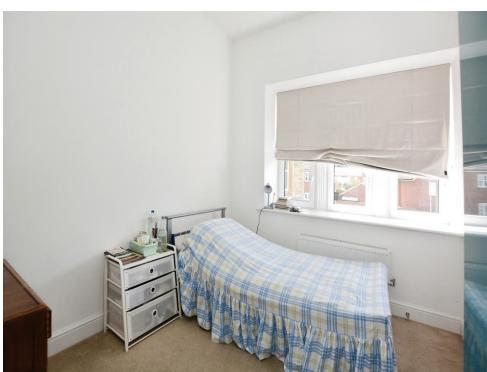

#### **Bedroom One**

9' 10" Max x 9' 8" (3.00m Max x 2.95m)

Double glazed window, wardrobe and two radiators.

## **Bedroom Two**

12' 2" x 10' 6" (3.71m x 3.20m)

Double glazed window and radiator.

## **Bedroom Three**

9' 9" Max x 8' 2" Max (2.97m Max x 2.49m Max)

Double glazed window and radiator.