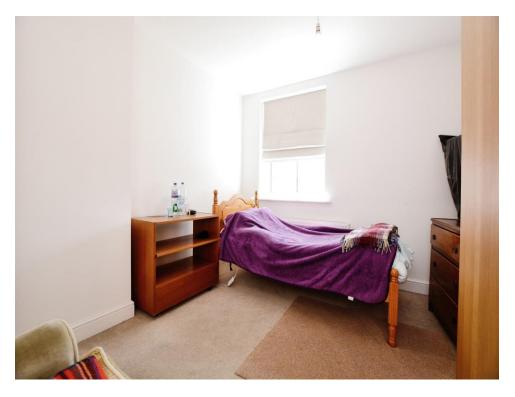

## **Bedroom Three**

9' 9" Max x 8' 2" Max (2.97m Max x 2.49m Max)

Double glazed window and radiator.