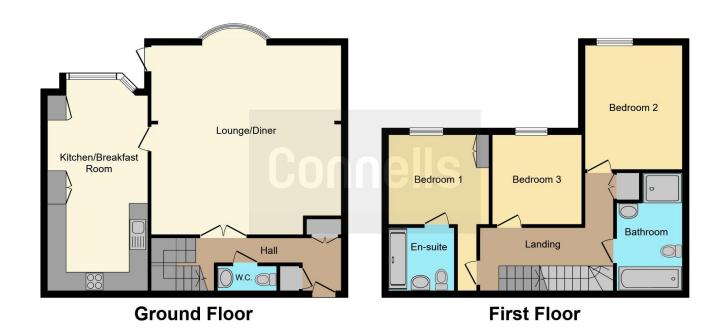

# **Property Description**

This one of a kind, three bedroom property benefits from a spacious living room & kitchen diner with high ceilings, a ground floor cloakroom, first floor bathroom & en-suite to bedroom 1 in addition the property also boasts a beautiful, enclosed garden & off road parking.

#### **Entrance Hall**

Two storage cupboards and a radiator.

#### Cloakroom

Low level wc and wash hand basin with tiling to water sensitive areas, extractor fan and radiator.

### Lounge

20' 2" Max x 17' 11" Max (6.15m Max x 5.46m Max)

Double glazed doors and windows and two radiators.

#### Kitchen Diner

Double glazed window. Two storage cupboards. Fitted with a range of wall and base units with work surfaces over and 1.5 bowl sink drainer. Electric oven and gas hob with cooker hood over, integrated dishwasher, fridge freezer and washing machine.

# **First Floor Landing**

Airing cupboard and radiator.

#### **Bedroom One**

9' 10" Max x 9' 8" (3.00m Max x 2.95m)

Double glazed window, wardrobe and two radiators.

## **En-Suite to Bedroom One**

Shower cubicle, low level wc and wash hand basin with tiling to water sensitive areas, extractor and shaver point.

## **Bedroom Two**

12' 2" x 10' 6" (3.71m x 3.20m)

Double glazed window and radiator.

## **Bedroom Three**

9' 9" Max x 8' 2" Max (2.97m Max x 2.49m Max)

Double glazed window and radiator.

## **Bathroom**

Bath with handheld shower attachment over, low level wc and wash hand basin with tiling to water sensitive areas, extractor, radiator and shaver point.

Residential Sales & Lettings | Mortgage Services | Conveyancing | Surveyors | Land & New Homes

This floorplan is for illustrative purposes only and is not drawn to scale. Measurements, floor-areas, openings and orientations are approximate. They should not be relied upon for any purpose and do not form any part of an agreement. No liability is taken for any error or mis-statement. All parties must rely on their own inspections.