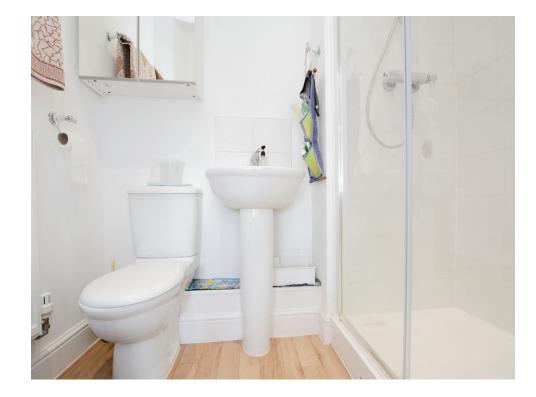

## **En-Suite to Bedroom One**

Shower cubicle, low level wc and wash hand basin with tiling to water sensitive areas, extractor and shaver point.