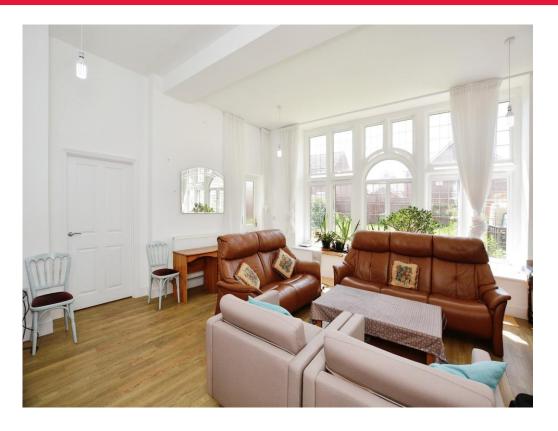

### Lounge

20' 2" Max x 17' 11" Max (6.15m Max x 5.46m Max)

Double glazed doors and windows and two radiators.