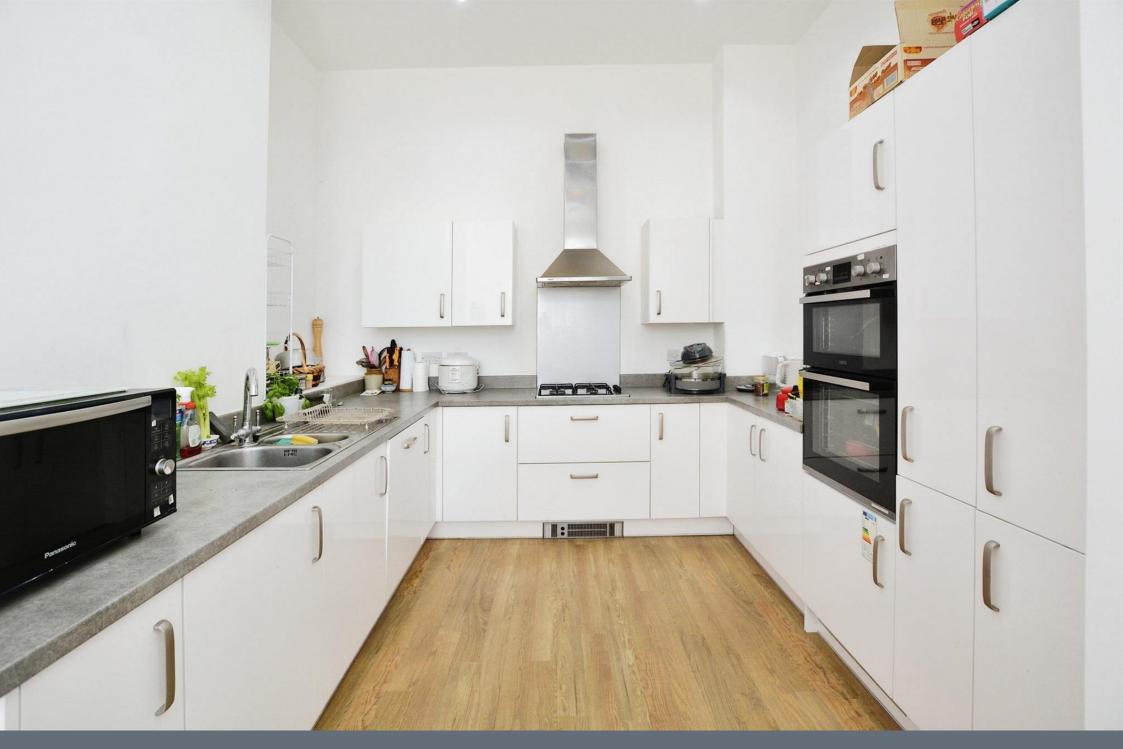

#### Kitchen Diner

Double glazed window. Two storage cupboards. Fitted with a range of wall and base units with work surfaces over and 1.5 bowl sink drainer. Electric oven and gas hob with cooker hood over, integrated dishwasher, fridge freezer and washing machine.