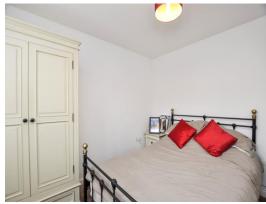

## **Bedroom One**

17' 4" Max x 8' 10" (5.28m Max x 2.69m)

Double glazed window to side elevation, fitted wardrobes and radiator