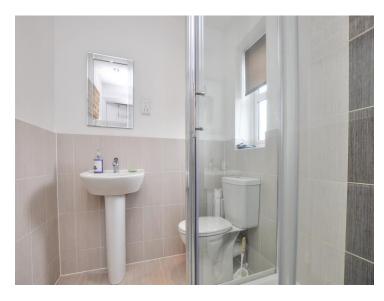

#### **Bathroom**

Double glazed window to rear. Bath, low level WC & wash hand basin with tiling to water sensitive areas. Radiator.