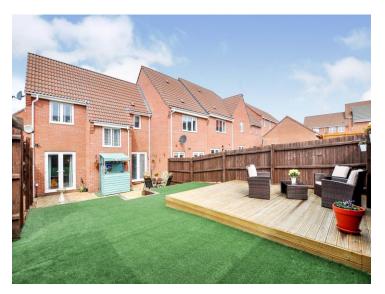

### Rear Garden

Enclosed rear garden which is mainly laid to astro turf with both decking and patio areas.

This floor plan is for illustrative purposes only. It is not drawn to scale. Any measurements, floor areas (including any total floor area), openings and orientation are approximate. No details are guaranteed, they cannot be relied upon for any purpose and they do not form part of any agreement. No liability is taken for any error, omission or misstatement. A party must rely upon its own inspection(s).