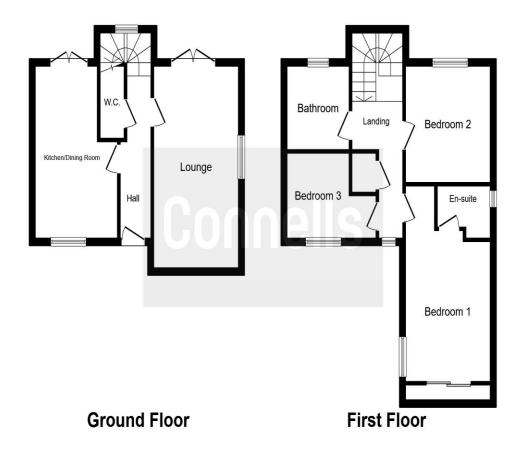

### Rear Garden

Enclosed rear garden which is mainly laid to astro turf with both decking and patio areas.

This floor plan is for illustrative purposes only. It is not drawn to scale. Any measurements, floor areas (including any total floor area), openings and orientation are approximate. No details are guaranteed, they cannot be relied upon for any purpose and they do not form part of any agreement. No liability is taken for any error, omission or misstatement. A party must rely upon its own inspection(s).