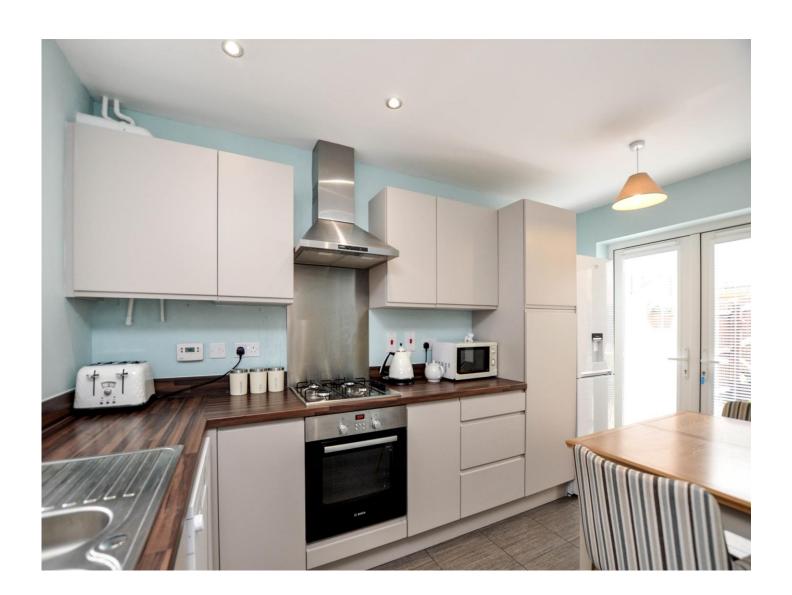

#### Kitchen

13' 5" x 9' 10" (4.09m x 3.00m)

Double glazed door and window to rear elevation. Fitted kitchen with a range of wall and base units with work surfaces over and stainless steel, one and a half bowl sink/drainer. Electric oven and gas hob with cooker hood over and plumbing for washing machine.