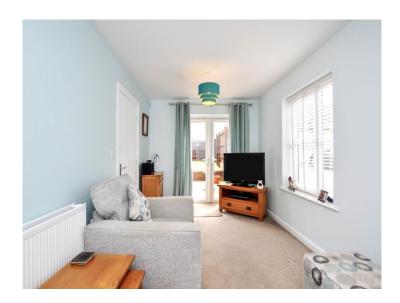

# Lounge

16' 2" x 8' 9" (4.93m x 2.67m)

Double glazed window to side elevation and French doors leading to rear garden. Radiator