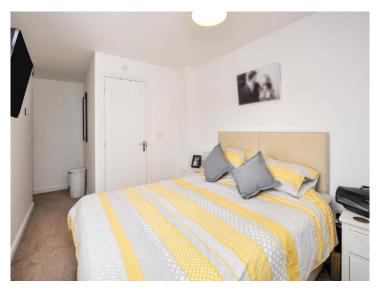

## **Bedroom One**

17' 4" Max x 8' 10" (5.28m Max x 2.69m)

Double glazed window to side elevation, fitted wardrobes and radiator