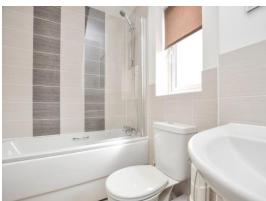

#### **Bathroom**

Double glazed window to rear. Bath, low level WC & wash hand basin with tiling to water sensitive areas. Radiator.