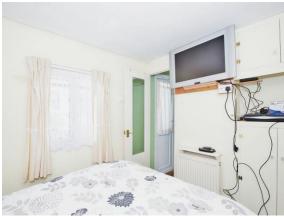

#### Bedroom

9' 5" x 7' 6" ( 2.87m x 2.29m )

Double glazed windows to the side and rear, built in wardrobes, fitted cupboards and a radiator.