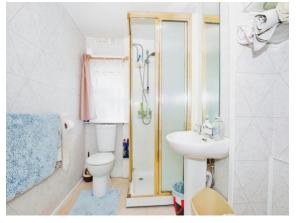

#### **Shower Room**

 $7' 2'' \times 6' \max (2.18m \times 1.83m \max)$ Double glazed window to the side, shower cubicle, WC, wash hand basin, bidet and a radiator.