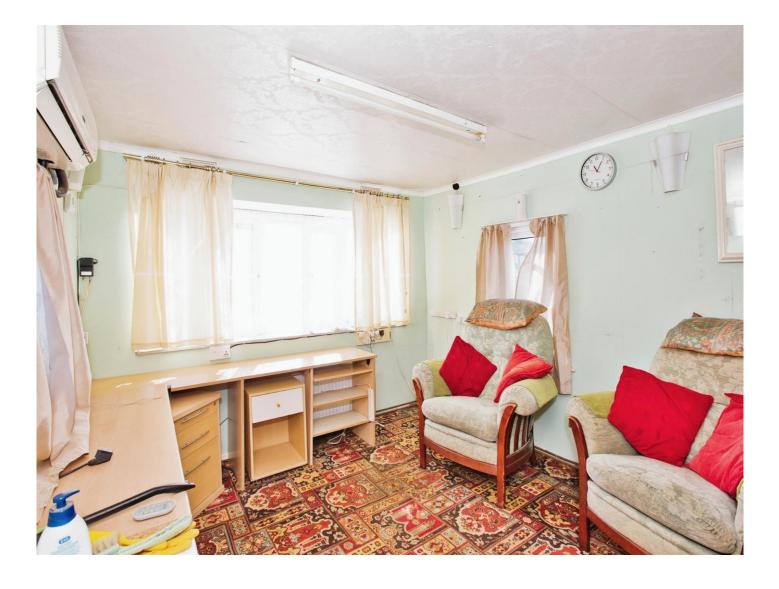

#### Lounge

10' 1" x 9' 9" ( 3.07m x 2.97m )

Double glazed windows to the front and either side, fitted cupboard, double glazed door to the side, television aerial socket and a radiator.