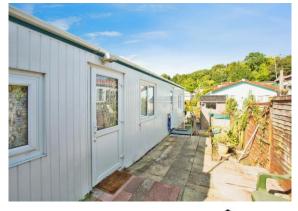

#### Garden

The garden surrounds the park home with one side laid to lawn, paved areas, raised beds and a shed.