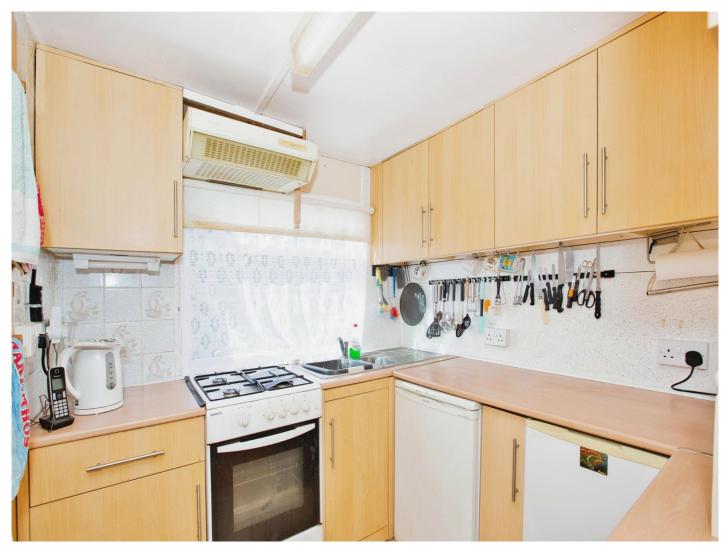

#### Kitchen

7' 8" x 6' 9" ( 2.34m x 2.06m )

Double glazed window to the side, kitchen with wall and base units, stainless steel sink and drainer, space for an under counter fridge/freezer, gas cooker, plumbing for a washing machine and the gas central heating boiler.