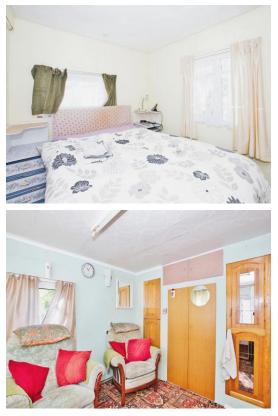

#### Bedroom

9' 5" x 7' 6" ( 2.87m x 2.29m )

Double glazed windows to the side and rear, built in wardrobes, fitted cupboards and a radiator.

#### Lounge

10' 1" x 9' 9" ( 3.07m x 2.97m )

Double glazed windows to the front and either side, fitted cupboard, double glazed door to the side, television aerial socket and a radiator.