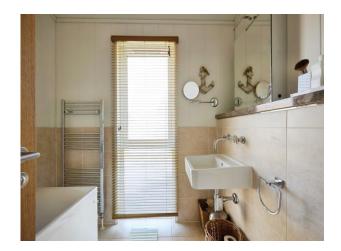

## **Bathroom**

Double glazed window to the front, bath with a shower attachment, WC, wash hand basin, extractor fan and a heated towel rail.

This floor plan is for illustrative purposes only. It is not drawn to scale. Any measurements, floor areas (including any total floor area), openings and orientation are approximate. No details are guaranteed, they cannot be relied upon for any purpose and they do not form part of any agreement. No liability is taken for any error, omission or misstatement. A party must rely upon its own inspection(s). Powered by www.focalagent.com