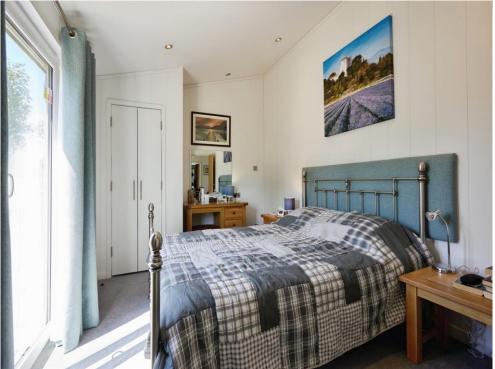

#### **Bedroom One**

13' 11" max x 9' 3" ( 4.24m max x 2.82m )
Double glazed patio doors to the rear, wardrobe and a radiator.