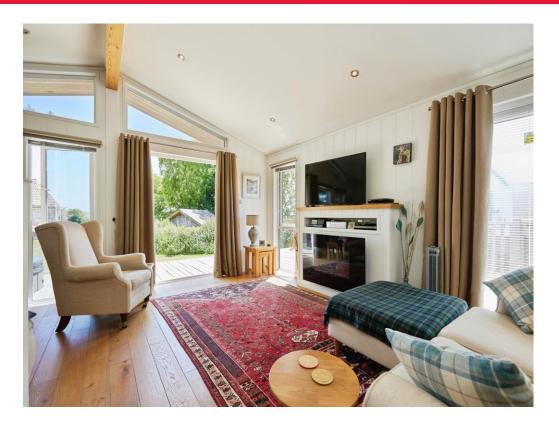

## **Open Plan Living Space**

19' 1" x 17' 11" ( 5.82m x 5.46m )

Open plan living space with wooden flooring throughout, double glazed french doors, double glazed windows to the rear and side, a skylight and two radiators. The kitchen area comprises of a fitted kitchen with wall and base units, integrated electric oven and gas hob, work surfaces, stainless steel sink and drainer, integrated appliances including fridge/freezer, washing machine and dishwasher.