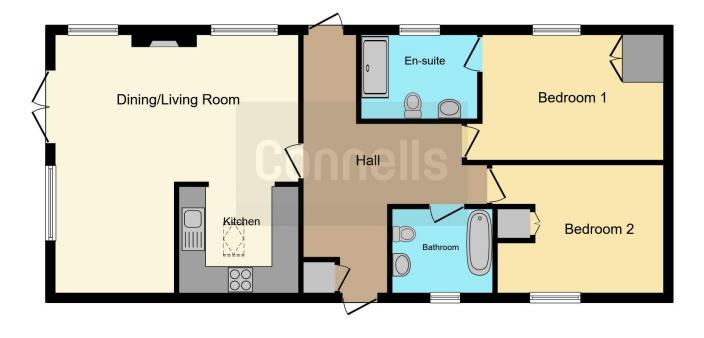

## **Bathroom**

Double glazed window to the front, bath with a shower attachment, WC, wash hand basin, extractor fan and a heated towel rail.

This floor plan is for illustrative purposes only. It is not drawn to scale. Any measurements, floor areas (including any total floor area), openings and orientation are approximate. No details are guaranteed, they cannot be relied upon for any purpose and they do not form part of any agreement. No liability is taken for any error, omission or misstatement. A party must rely upon its own inspection(s). Powered by www.focalagent.com