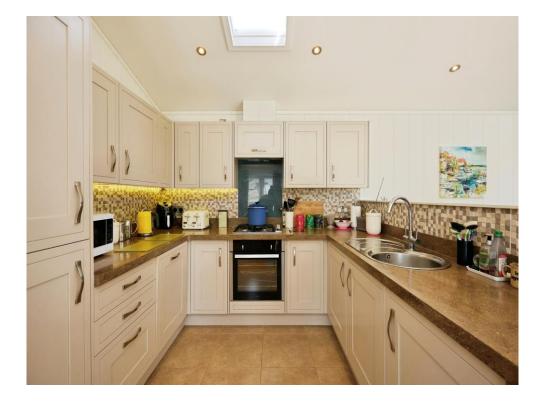

## **Open Plan Living Space**

19' 1" x 17' 11" ( 5.82m x 5.46m )

Open plan living space with wooden flooring throughout, double glazed french doors, double glazed windows to the rear and side, a skylight and two radiators. The kitchen area comprises of a fitted kitchen with wall and base units, integrated electric oven and gas hob, work surfaces, stainless steel sink and drainer, integrated appliances including fridge/freezer, washing machine and dishwasher.