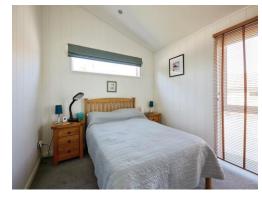

#### **Bedroom One**

13' 11" max x 9' 3" ( 4.24m max x 2.82m )
Double glazed patio doors to the rear, wardrobe and a radiator.