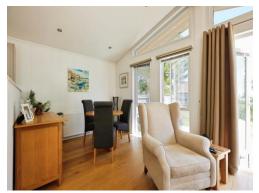

## **Open Plan Living Space**

19' 1" x 17' 11" ( 5.82m x 5.46m )

Open plan living space with wooden flooring throughout, double glazed french doors, double glazed windows to the rear and side, a skylight and two radiators. The kitchen area comprises of a fitted kitchen with wall and base units, integrated electric oven and gas hob, work surfaces, stainless steel sink and drainer, integrated appliances including fridge/freezer, washing machine and dishwasher.