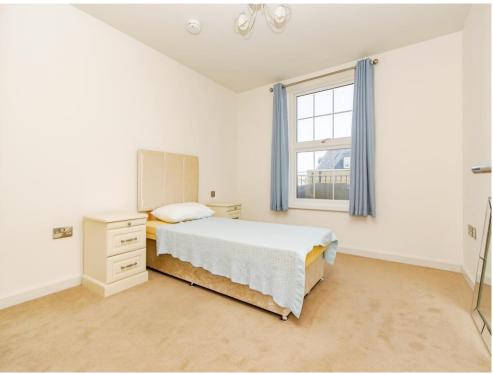

### **Bedroom**

11' 8" to wardrobe x 10' 4" ( 3.56m to wardrobe x 3.15m ) Double glazed window to the front, fitted wardrobes and USB sockets.