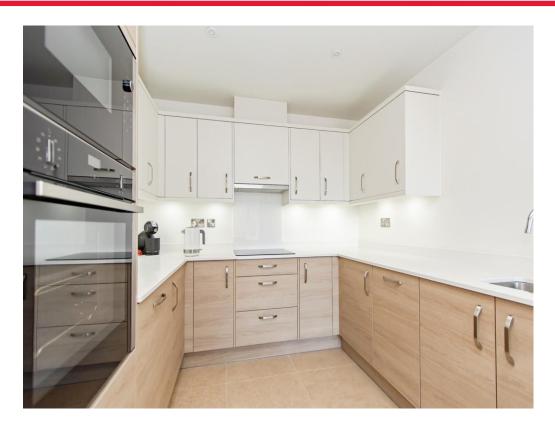

#### Kitchen

10' 2" x 9' ( 3.10m x 2.74m )

The kitchen is open to the lounge with wall and base units, work surfaces, sink and drainer, USB sockets, cooker hood and integrated appliances including fridge/freezer, dishwasher, washing machine, oven, hob and microwave.