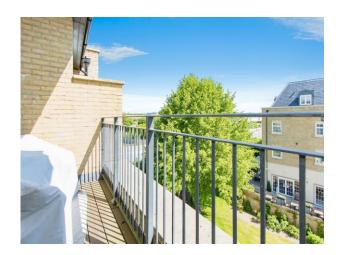

### Lounge

17' 7" x 12' 10" Max ( 5.36m x 3.91m Max )

Double glazed window to the front, double glazed door leading to the balcony, television aerial socket and a telephone point.