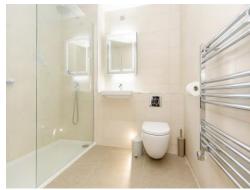

## **Ensuite**

 $7'\,7''\,x\,5'\,6''$  (  $2.31m\,x\,1.68m$  ) Walk in shower, WC, wash hand basin, tiling, heated towel rail and an extractor fan.