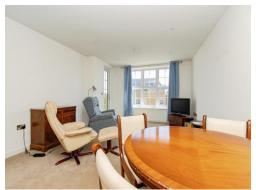

### Lounge

17' 7" x 12' 10" Max ( 5.36m x 3.91m Max )

Double glazed window to the front, double glazed door leading to the balcony, television aerial socket and a telephone point.