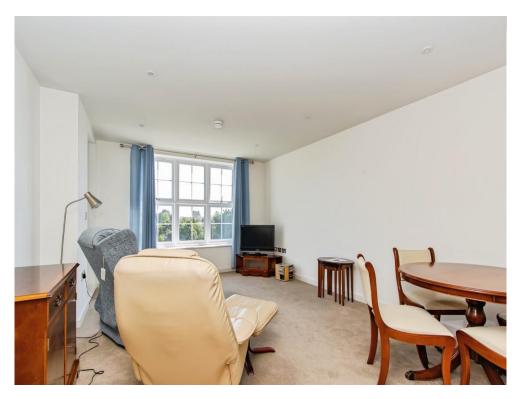

### Lounge

17' 7" x 12' 10" Max ( 5.36m x 3.91m Max )

Double glazed window to the front, double glazed door leading to the balcony, television aerial socket and a telephone point.

#### Kitchen

10' 2" x 9' ( 3.10m x 2.74m )

The kitchen is open to the lounge with wall and base units, work surfaces, sink and drainer, USB sockets, cooker hood and integrated appliances including fridge/freezer, dishwasher, washing machine, oven, hob and microwave.