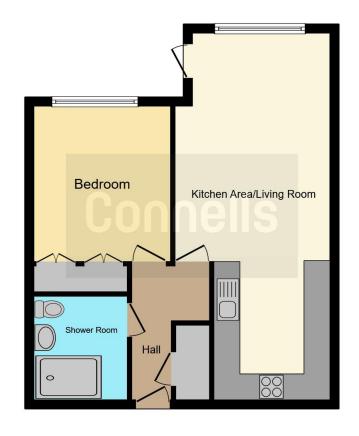

#### **Entrance Hall**

Door to the hall, telephone point and a cupboard housing the electric meter, consumer unit and the under floor heating controls.

### Lounge

17' 7" x 12' 10" Max ( 5.36m x 3.91m Max )

Double glazed window to the front, double glazed door leading to the balcony, television aerial socket and a telephone point.

#### Kitchen

10' 2" x 9' ( 3.10m x 2.74m )

The kitchen is open to the lounge with wall and base units, work surfaces, sink and drainer, USB sockets, cooker hood and integrated appliances including fridge/freezer, dishwasher, washing machine, oven, hob and microwave.

### **Bedroom**

11' 8" to wardrobe x 10' 4" ( 3.56m to wardrobe x 3.15m ) Double glazed window to the front, fitted wardrobes and USB sockets.

## **Ensuite**

 $7'\,7''\,x\,5'\,6''$  (  $2.31m\,x\,1.68m$  ) Walk in shower, WC, wash hand basin, tiling, heated towel rail and an extractor fan.

# **Parking**

Allocated parking space.

This floor plan is for illustrative purposes only. It is not drawn to scale. Any measurements, floor areas (including any total floor area), openings and orientation are approximate. No details are guaranteed, they cannot be relied upon for any purpose and they do not form part of any agreement. No liability is taken for any error, omission or misstatement. A party must rely upon its own inspection(s). Powered by www.focalagent.com