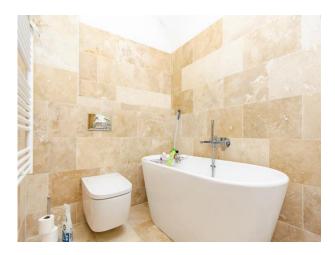

#### Bathroom

9' 5" max x 5' 8" max ( 2.87m max x 1.73m max )

Bath with mixer taps and a shower attachment, wash hand basin with storage under, WC with electric lid and bidet and a heated towel rail.