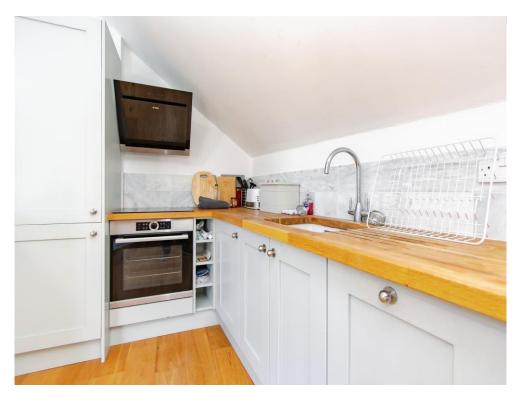

# **Open Plan Living Space**

19' 4" x 16' 7" ( 5.89m x 5.05m )

Open plan living space with double glazed french doors leading to the balcony, television aerial socket, double glazed window to the front and two velux windows. Fitted kitchen with base units, work surfaces, sunken sink, integrated appliances including electric oven and hob, fridge/freezer and dishwasher . Cupboard housing the Worcester Bosch boiler and a water softener.