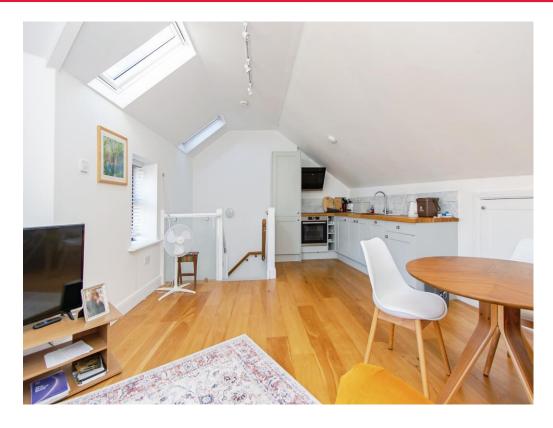

# **Open Plan Living Space**

19' 4" x 16' 7" ( 5.89m x 5.05m )

Open plan living space with double glazed french doors leading to the balcony, television aerial socket, double glazed window to the front and two velux windows. Fitted kitchen with base units, work surfaces, sunken sink, integrated appliances including electric oven and hob, fridge/freezer and dishwasher . Cupboard housing the Worcester Bosch boiler and a water softener.