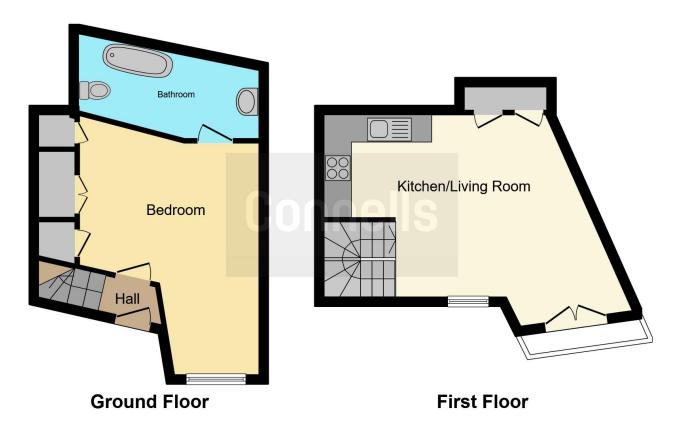

### **Entrance Hall**

Double glazed door to the front, stairs to the first floor and a cupboard housing the electric meter and consumer unit.

#### **Bedroom**

19' 8" max x 11' 7" max ( 5.99m max x 3.53m max )

Double glazed window to the front, built in wardrobes, under stairs cupboard, cupboard with built in washing machine and a tumble and a television aerial socket.

#### Bathroom

9' 5" max x 5' 8" max ( 2.87m max x 1.73m max )

Bath with mixer taps and a shower attachment, wash hand basin with storage under, WC with electric lid and bidet and a heated towel rail.

# **Open Plan Living Space**

19' 4" x 16' 7" ( 5.89m x 5.05m )

Open plan living space with double glazed french doors leading to the balcony, television aerial socket, double glazed window to the front and two velux windows. Fitted kitchen with base units, work surfaces, sunken sink, integrated appliances including electric oven and hob, fridge/freezer and dishwasher . Cupboard housing the Worcester Bosch boiler and a water softener.

## **Balcony**

9' 3" x 5' 4" ( 2.82m x 1.63m )

To view this property please contact Connells on

T 01935 812 155 E sherborne@connells.co.uk

92 Cheap Street SHERBORNE DT9 3BJ

EPC Rating: C Council Tax Band: B