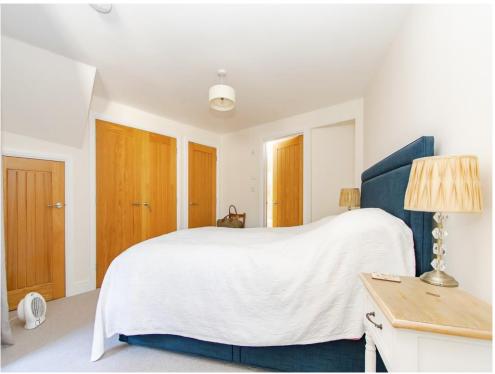

#### **Bedroom**

19' 8" max x 11' 7" max ( 5.99m max x 3.53m max )

Double glazed window to the front, built in wardrobes, under stairs cupboard, cupboard with built in washing machine and a tumble and a television aerial socket.