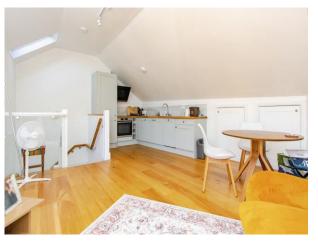

# **Open Plan Living Space**

19' 4" x 16' 7" ( 5.89m x 5.05m )

Open plan living space with double glazed french doors leading to the balcony, television aerial socket, double glazed window to the front and two velux windows. Fitted kitchen with base units, work surfaces, sunken sink, integrated appliances including electric oven and hob, fridge/freezer and dishwasher . Cupboard housing the Worcester Bosch boiler and a water softener.