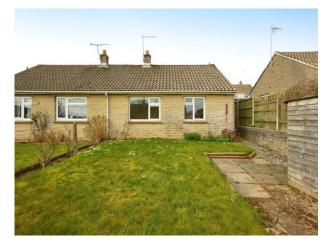

#### Rear Garden

To the rear the garden is mainly laid to lawn with patio seating area and path leading to the shed.

This floor plan is for illustrative purposes only. It is not drawn to scale. Any measurements, floor areas (including any total floor area), openings and orientation are approximate. No details are guaranteed, they cannot be relied upon for any purpose and they do not form part of any agreement. No liability is taken for any error, omission or misstatement. A party must rely upon its own inspection(s). Powered by www.focalagent.com