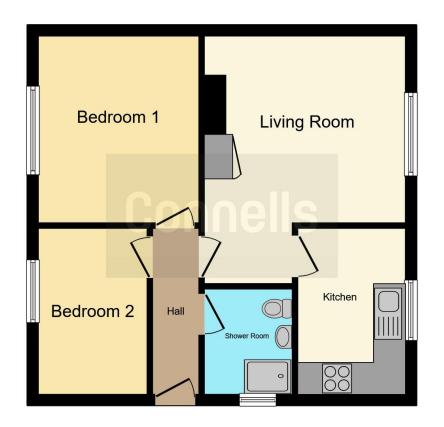

#### Rear Garden

To the rear the garden is mainly laid to lawn with patio seating area and path leading to the shed.

This floor plan is for illustrative purposes only. It is not drawn to scale. Any measurements, floor areas (including any total floor area), openings and orientation are approximate. No details are guaranteed, they cannot be relied upon for any purpose and they do not form part of any agreement. No liability is taken for any error, omission or misstatement. A party must rely upon its own inspection(s). Powered by www.focalagent.com