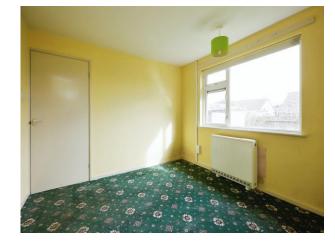

#### **Bedroom One**

 $11^{\prime}$  6" x 9' 10" ( 3.51m x 3.00m ) Double glazed window to the rear and a Dimplex quantum wall heater.

**Bedroom Two** 

10' 2" x 6' 8" ( 3.10m x 2.03m ) Double glazed window to the rear and a Dimplex quantum heater.