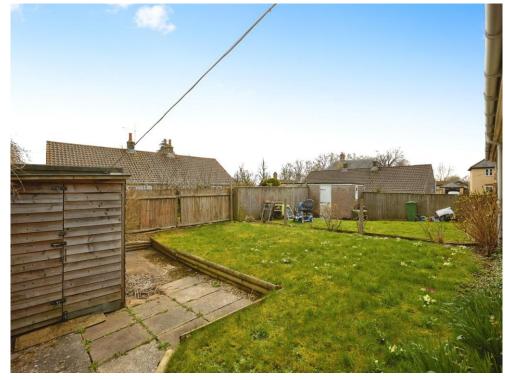

#### Rear Garden

To the rear the garden is mainly laid to lawn with patio seating area and path leading to the shed.

This floor plan is for illustrative purposes only. It is not drawn to scale. Any measurements, floor areas (including any total floor area), openings and orientation are approximate. No details are guaranteed, they cannot be relied upon for any purpose and they do not form part of any agreement. No liability is taken for any error, omission or misstatement. A party must rely upon its own inspection(s). Powered by www.focalagent.com