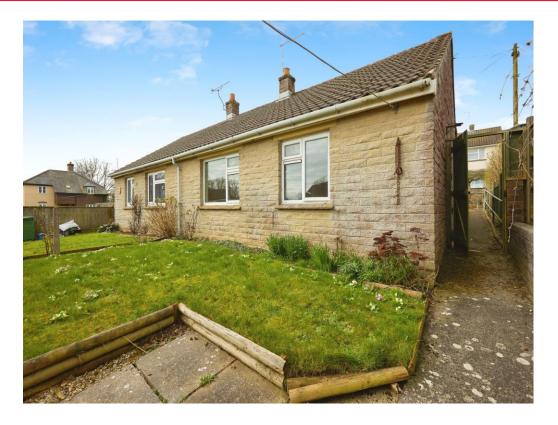

#### **Front Garden**

Small garden to the front with accessible path to the side door.

#### Rear Garden

To the rear the garden is mainly laid to lawn with patio seating area and path leading to the shed.

This floor plan is for illustrative purposes only. It is not drawn to scale. Any measurements, floor areas (including any total floor area), openings and orientation are approximate. No details are guaranteed, they cannot be relied upon for any purpose and they do not form part of any agreement. No liability is taken for any error, omission or misstatement. A party must rely upon its own inspection(s). Powered by www.focalagent.com