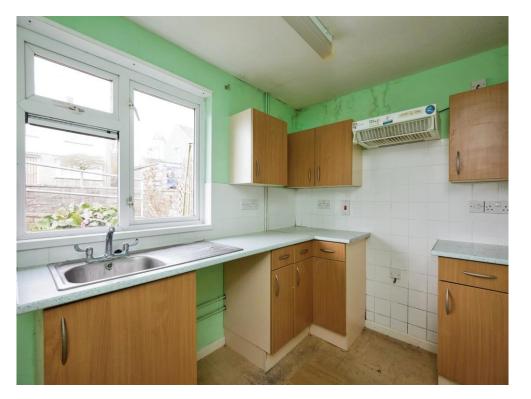

#### **Kitchen**

 $10' 3" \times 6' 7" (3.12m \times 2.01m)$ Double glazed window to the front, wall and base units, ceramic sink and drainer.