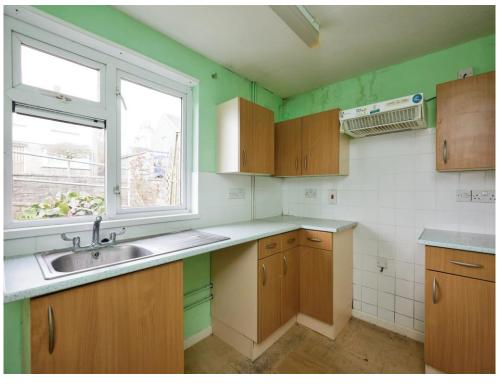

#### **Kitchen**

10' 3" x 6' 7" ( 3.12m x 2.01m ) Double glazed window to the front, wall and base units, ceramic sink and drainer.