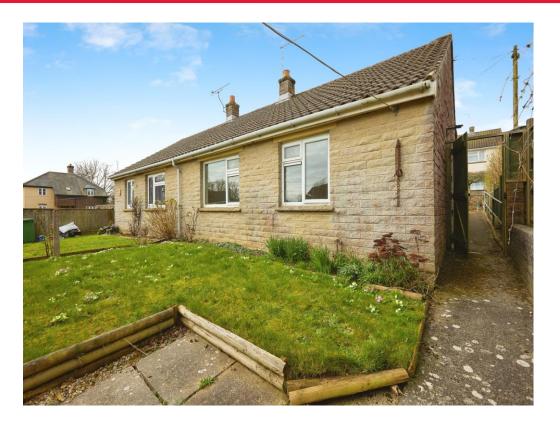

#### Front Garden

Small garden to the front with accessible path to the side door.

#### Rear Garden

To the rear the garden is mainly laid to lawn with patio seating area and path leading to the shed.

This floor plan is for illustrative purposes only. It is not drawn to scale. Any measurements, floor areas (including any total floor area), openings and orientation are approximate. No details are guaranteed, they cannot be relied upon for any purpose and they do not form part of any agreement. No liability is taken for any error, omission or misstatement. A party must rely upon its own inspection(s). Powered by www.focalagent.com