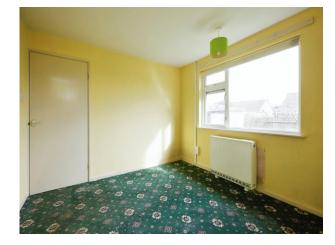

#### **Bedroom Two**

10' 2" x 6' 8" (  $3.10m \times 2.03m$  ) Double glazed window to the rear and a Dimplex quantum heater.