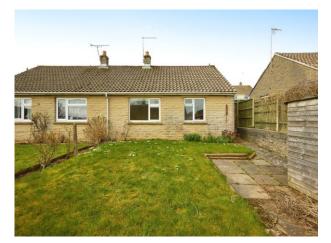

#### Front Garden

Small garden to the front with accessible path to the side door.

#### Rear Garden

To the rear the garden is mainly laid to lawn with patio seating area and path leading to the shed.

This floor plan is for illustrative purposes only. It is not drawn to scale. Any measurements, floor areas (including any total floor area), openings and orientation are approximate. No details are guaranteed, they cannot be relied upon for any purpose and they do not form part of any agreement. No liability is taken for any error, omission or misstatement. A party must rely upon its own inspection(s). Powered by www.focalagent.com