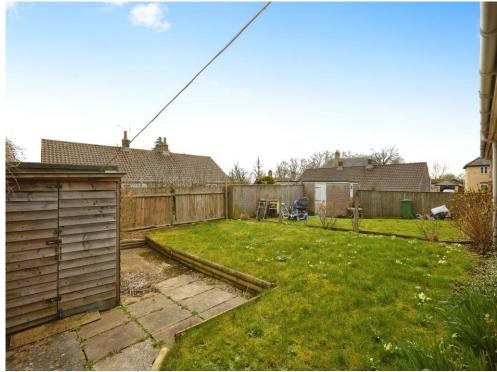

#### Rear Garden

To the rear the garden is mainly laid to lawn with patio seating area and path leading to the shed.

This floor plan is for illustrative purposes only. It is not drawn to scale. Any measurements, floor areas (including any total floor area), openings and orientation are approximate. No details are guaranteed, they cannot be relied upon for any purpose and they do not form part of any agreement. No liability is taken for any error, omission or misstatement. A party must rely upon its own inspection(s). Powered by www.focalagent.com