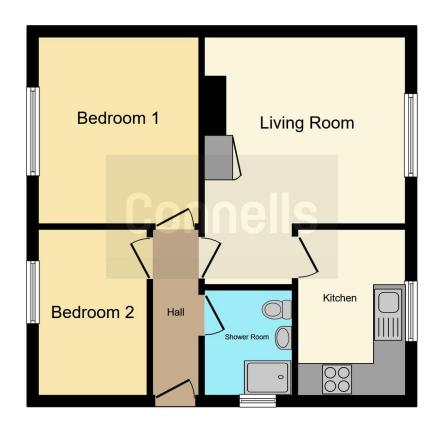

#### Rear Garden

To the rear the garden is mainly laid to lawn with patio seating area and path leading to the shed.

This floor plan is for illustrative purposes only. It is not drawn to scale. Any measurements, floor areas (including any total floor area), openings and orientation are approximate. No details are guaranteed, they cannot be relied upon for any purpose and they do not form part of any agreement. No liability is taken for any error, omission or misstatement. A party must rely upon its own inspection(s). Powered by www.focalagent.com