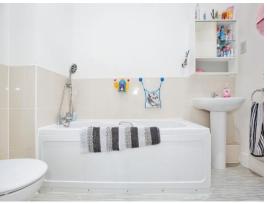

#### **Bathroom**

9' 2" max x 5' 2" max ( 2.79m max x 1.57m max ) Bath with mixer taps and a shower attachment, WC, wash hand basin, shaver point, extractor fan and a radiator.