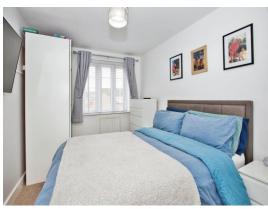

#### **Bedroom One**

 $\,$  15' 6" max x 8' 6" ( 4.72 m max x 2.59m ) Double glazed window to the front, television aerial socket, telephone point and a radiator.