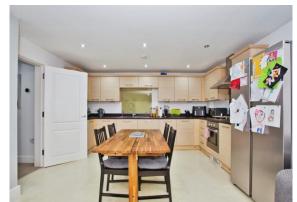

#### **Kitchen**

Fitted kitchen with wall and base units, stainless steel sink and drainer, integrated electric oven and gas hob, cookerhood, space for a fridge/freezer and an integrated washing machine.