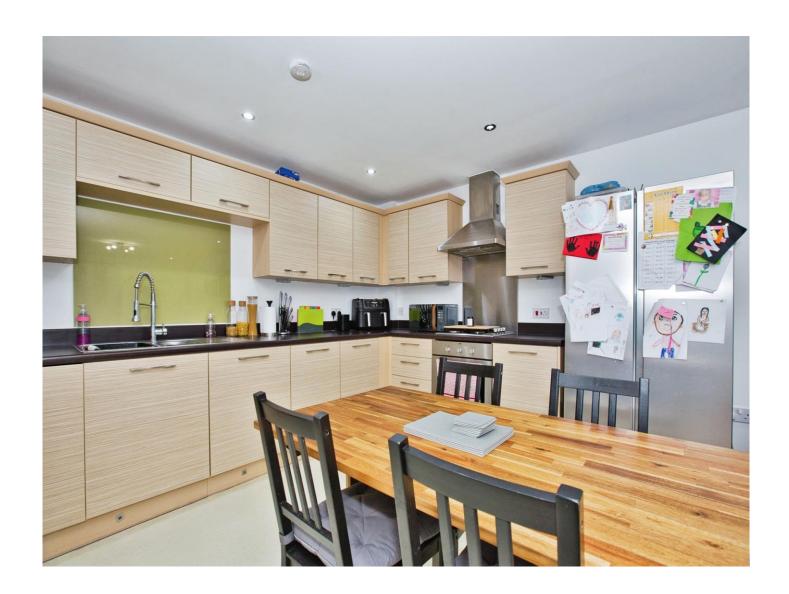

#### **Kitchen**

Fitted kitchen with wall and base units, stainless steel sink and drainer, integrated electric oven and gas hob, cookerhood, space for a fridge/freezer and an integrated washing machine.