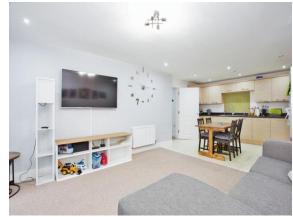

# **Open Plan Living Space**

24' 9" x 13' 8" max ( 7.54m x 4.17m max )

## **Lounge Area**

Double glazed juliet balcony window to the front, radiator, telephone point and a television aerial socket.

#### **Kitchen**

Fitted kitchen with wall and base units, stainless steel sink and drainer, integrated electric oven and gas hob, cookerhood, space for a fridge/freezer and an integrated washing machine.