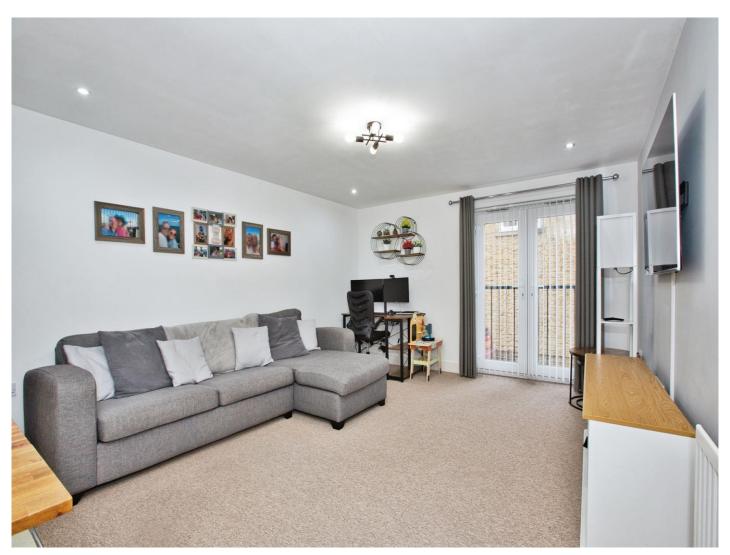

# **Open Plan Living Space**

24' 9" x 13' 8" max ( 7.54m x 4.17m max )

## **Lounge Area**

Double glazed juliet balcony window to the front, radiator, telephone point and a television aerial socket.