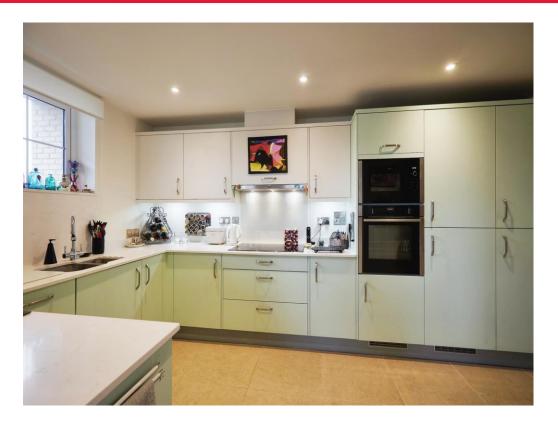

#### Kitchen

14' 8" x 9' (4.47m x 2.74m)

Double glazed window to the side, fitted kitchen with wall and base units, work surfaces, 1 1/2 bowl sink and drainer, USB sockets, integrated appliances including an electric oven, induction hob, fridge/freezer, washing machine and dishwasher.