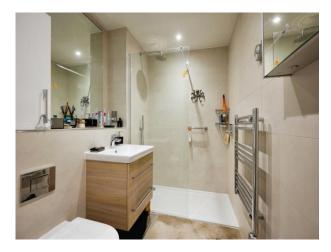

## **Bathroom**

 $7^{\prime}$  7" x 5' 6" ( 2.31m x 1.68m ) Bath with a shower attachment, wash hand basin, WC, tiling, extractor fan and a heated towel rail.