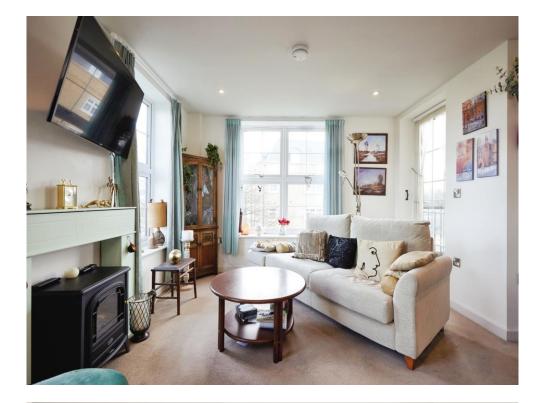

## Lounge

16' 1" x 13' 3" max ( 4.90m x 4.04m max )

Two double glazed window to the front and one double glazed window to the side, UPVC double glazed window to the balcony and a television aerial socket.