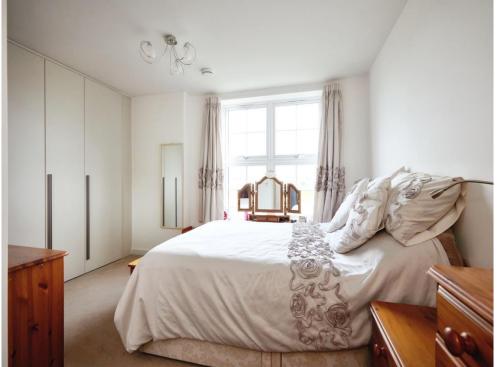

### **Bedroom One**

 $15' \, 7'' \, \text{max} \times 13' \, 9'' \, \text{max} \, (4.75 \, \text{m max} \times 4.19 \, \text{m max})$  Double glazed window to the front and fitted wardrobes.

#### **Bedroom Two**

15' 6" max x 10' 8" ( 4.72m max x 3.25m ) Double glazed window to the front.