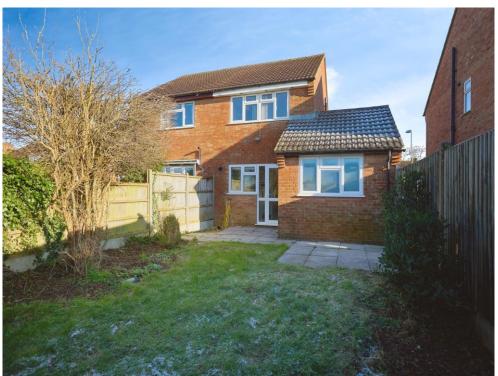

## Rear Garden

The enclosed rear garden is mainly laid to lawn with a patio seating area and lovely views across countryside.

# Garage

 $16'\ 6"\ x\ 10'\ 2"\ max\ (\ 5.03m\ x\ 3.10m\ max\ )$  Door from the garden into the garage which has vaulted ceiling, power and a double glazed window to the garden.

This floor plan is for illustrative purposes only. It is not drawn to scale. Any measurements, floor areas (including any total floor area), openings and orientation are approximate. No details are guaranteed, they cannot be relied upon for any purpose and they do not form part of any agreement. No liability is taken for any error, omission or misstatement. A party must rely upon its own inspection(s). Powered by www.focalagent.com