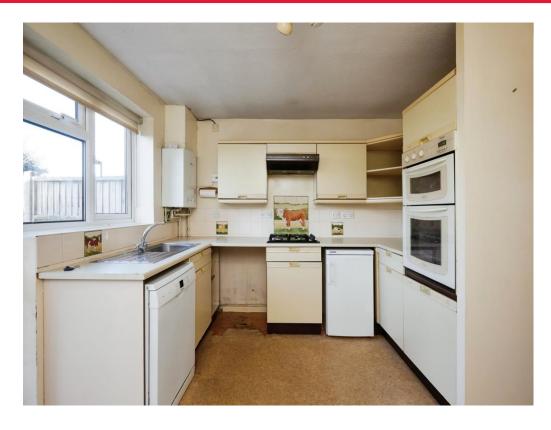

#### Kitchen

12' 1" x 9' 9" ( 3.68m x 2.97m )

Double glazed window to the rear, door to the rear, fitted kitchen with wall and base units, built in oven and hob, plumbing for a washing machine, sink and drainer and the gas central heating boiler.