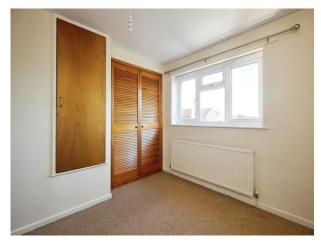

#### **Bedroom Three**

10' x 6' (3.05m x 1.83m)

Double glazed window to the rear with lovely views to the rear, shelving and a radiator.