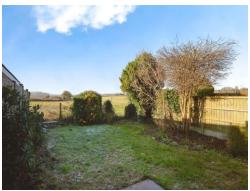

## Rear Garden

The enclosed rear garden is mainly laid to lawn with a patio seating area and lovely views across countryside.