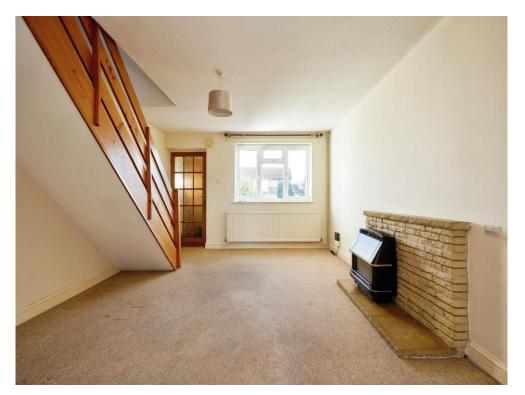

### Lounge

16' 1" x 12' 2" ( 4.90m x 3.71m )

Double glazed window to the front, fireplace, door from the porch, stairs to the first floor and a radiator.