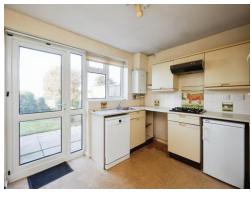

#### Kitchen

12' 1" x 9' 9" ( 3.68m x 2.97m )

Double glazed window to the rear, door to the rear, fitted kitchen with wall and base units, built in oven and hob, plumbing for a washing machine, sink and drainer and the gas central heating boiler.