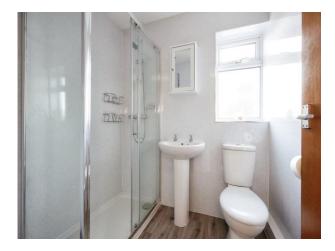

## **Bathroom**

Double glazed window to the side, a newly renovated bathroom with shower, WC and a wash hand basin.