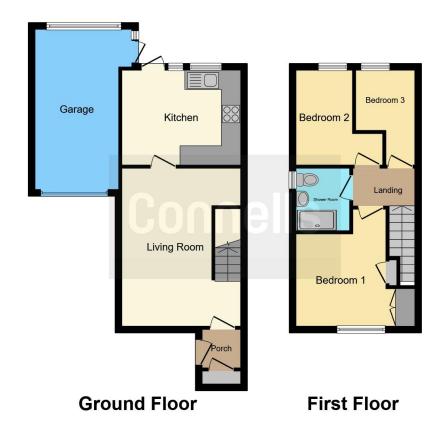

# Garage

 $16'\ 6"\ x\ 10'\ 2"\ max\ (\ 5.03m\ x\ 3.10m\ max\ )$  Door from the garden into the garage which has vaulted ceiling, power and a double glazed window to the garden.

This floor plan is for illustrative purposes only. It is not drawn to scale. Any measurements, floor areas (including any total floor area), openings and orientation are approximate. No details are guaranteed, they cannot be relied upon for any purpose and they do not form part of any agreement. No liability is taken for any error, omission or misstatement. A party must rely upon its own inspection(s). Powered by www.focalagent.com