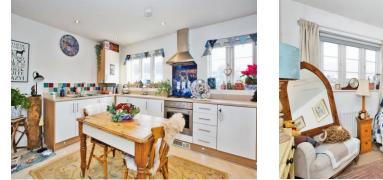

## Lounge/Kitchen Diner

#### 25' 6" x 17' 11" ( 7.77m x 5.46m )

Open plan living space, double glazed windows across three aspects, television aerial socket, fitted kitchen with wall and base units, oven and hob, stainless steel sink and drainer, plumbing for a washing machine, space for a tumble dryer, radiator and the gas central heating boiler.