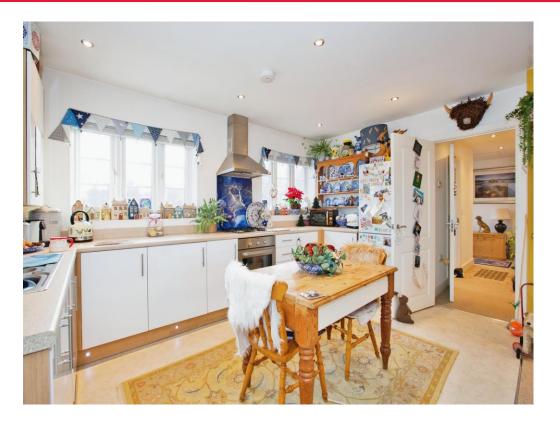

## Lounge/Kitchen Diner

#### 25' 6" x 17' 11" ( 7.77m x 5.46m )

Open plan living space, double glazed windows across three aspects, television aerial socket, fitted kitchen with wall and base units, oven and hob, stainless steel sink and drainer, plumbing for a washing machine, space for a tumble dryer, radiator and the gas central heating boiler.