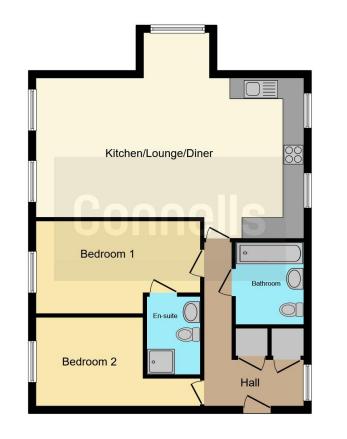

## Bathroom

Double glazed window to the rear, WC, wash hand basin, bath with a shower over and a radiator.

This floor plan is for illustrative purposes only. It is not drawn to scale. Any measurements, floor areas (including any total floor area), openings and orientation are approximate. No details are guaranteed, they cannot be relied upon for any purpose and they do not form part of any agreement. No liability is taken for any error, omission or misstatement. A party must rely upon its own inspection(s). Powered by www.focalagent.com