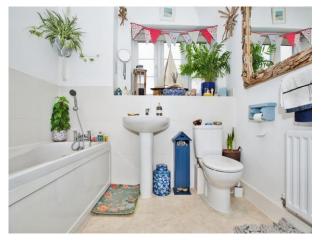

## Bathroom

Double glazed window to the rear, WC, wash hand basin, bath with a shower over and a radiator.

This floor plan is for illustrative purposes only. It is not drawn to scale. Any measurements, floor areas (including any total floor area), openings and orientation are approximate. No details are guaranteed, they cannot be relied upon for any purpose and they do not form part of any agreement. No liability is taken for any error, omission or misstatement. A party must rely upon its own inspection(s). Powered by www.focalagent.com