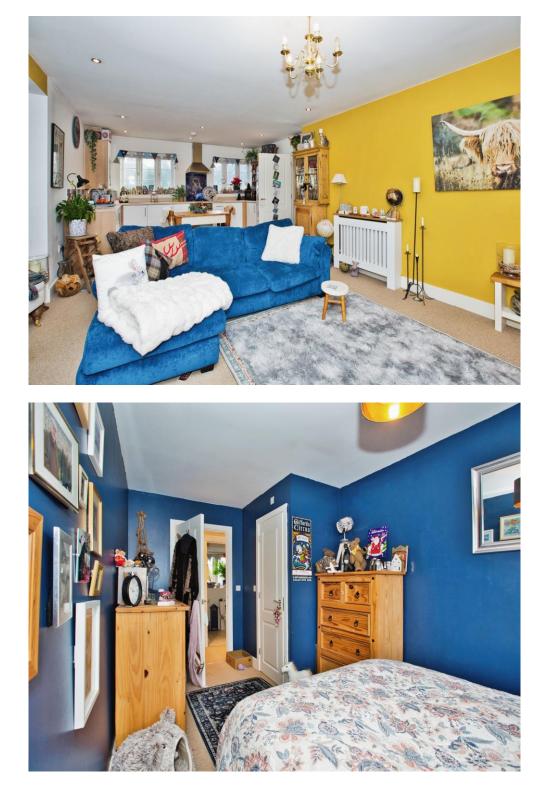

## Lounge/Kitchen Diner

#### 25' 6" x 17' 11" ( 7.77m x 5.46m )

Open plan living space, double glazed windows across three aspects, television aerial socket, fitted kitchen with wall and base units, oven and hob, stainless steel sink and drainer, plumbing for a washing machine, space for a tumble dryer, radiator and the gas central heating boiler.

#### **Bedroom One**

15' 5" max x 8' 6" ( 4.70m max x 2.59m ) Double glazed window with lovely views and a radiator.

# Bedroom Two

15' 5" max x 8' 3" ( 4.70m max x 2.51m ) Double glazed window to the front, built in wardrobe and a radiator.