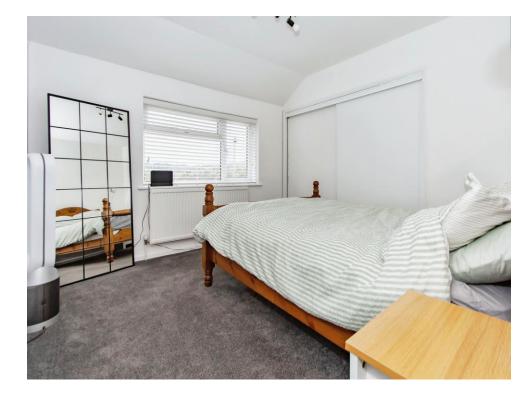

#### **Bedroom One**

10' 11" x 10' 10" ( 3.33m x 3.30m )

Double glazed window to the front, built in wardrobe, cupboard over the stairs and a radiator.