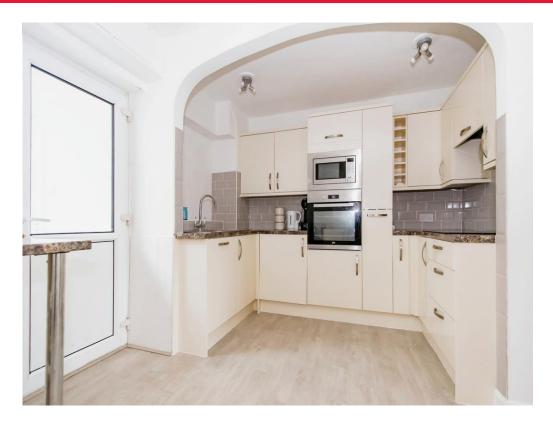

#### Kitchen

15' 4" x 9' 8" ( 4.67m x 2.95m )

Two double glazed windows to the rear, double glazed door the dining room, fitted kitchen with wall and base units, work surfaces, fully integrated appliances including dishwasher, washing machine, fridge/freezer, oven/hob and microwave.