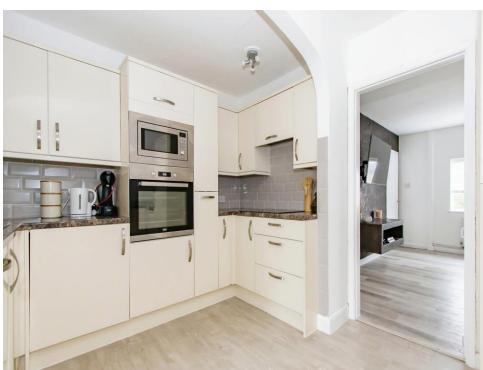

#### Kitchen

15' 4" x 9' 8" ( 4.67m x 2.95m )

Two double glazed windows to the rear, double glazed door the dining room, fitted kitchen with wall and base units, work surfaces, fully integrated appliances including dishwasher, washing machine, fridge/freezer, oven/hob and microwave.