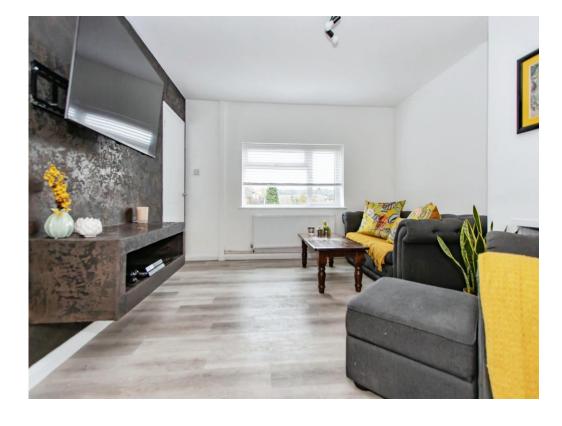

# Lounge

13' 5" max x 11' 11" ( 4.09m max x 3.63m )

Double glazed window to the front, under stairs cupboard, radiator and a telephone point.