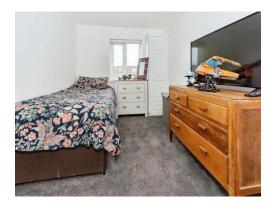

#### **Bedroom One**

10' 11" x 10' 10" ( 3.33m x 3.30m )

Double glazed window to the front, built in wardrobe, cupboard over the stairs and a radiator.

#### **Bedroom Two**

12' 7" x 7' 8" max ( 3.84m x 2.34m max )

Double glazed window to the rear, two cupboards (one housing the gas central heating boiler) and a radiator.