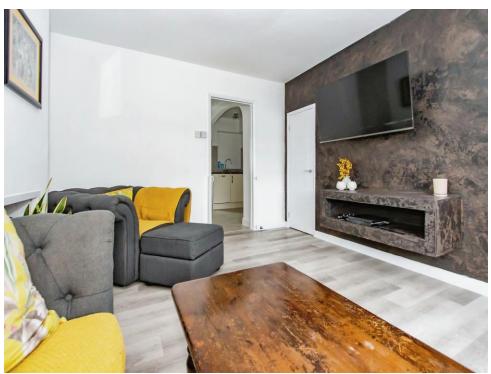

# Lounge

13' 5" max x 11' 11" ( 4.09m max x 3.63m )

Double glazed window to the front, under stairs cupboard, radiator and a telephone point.