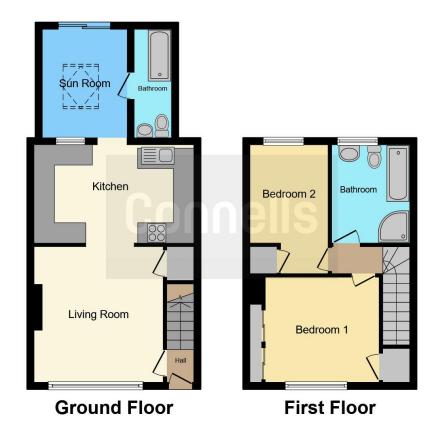

# Lounge

13' 5" max x 11' 11" ( 4.09m max x 3.63m )

Double glazed window to the front, under stairs cupboard, radiator and a telephone point.

## **Dining Room**

10' 7" x 8' 3" ( 3.23m x 2.51m )

Sliding double doors to the rear, skylight window, door to the bathroom and a radiator.

#### **Bathroom**

10' 6" x 3' 9" ( 3.20m x 1.14m )

Skylight window, bath with a shower over, WC and a wash hand basin.

#### Kitchen

15' 4" x 9' 8" ( 4.67m x 2.95m )

Two double glazed windows to the rear, double glazed door the dining room, fitted kitchen with wall and base units, work surfaces, fully integrated appliances including dishwasher, washing machine, fridge/freezer, oven/hob and microwave.

#### **Bedroom One**

10' 11" x 10' 10" ( 3.33m x 3.30m )

Double glazed window to the front, built in wardrobe, cupboard over the stairs and a radiator.

#### **Bedroom Two**

12' 7" x 7' 8" max ( 3.84m x 2.34m max )

Double glazed window to the rear, two cupboards (one housing the gas central heating boiler) and a radiator.

### **Bathroom**

9' 6" x 7' 5" ( 2.90m x 2.26m )

Double glazed window to the rear, bath with mixer taps and a shower over, WC, wash hand basin and a towel rail.