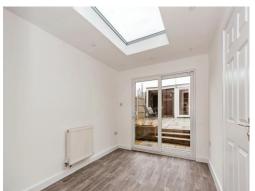

## **Dining Room**

10' 7" x 8' 3" ( 3.23m x 2.51m )

Sliding double doors to the rear, skylight window, door to the bathroom and a radiator.