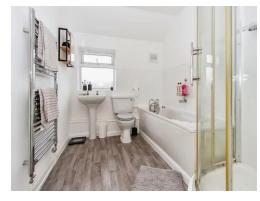

#### **Bathroom**

10' 6" x 3' 9" ( 3.20m x 1.14m )

Skylight window, bath with a shower over, WC and a wash hand basin.

### **Bathroom**

9' 6" x 7' 5" ( 2.90m x 2.26m )

Double glazed window to the rear, bath with mixer taps and a shower over, WC, wash hand basin and a towel rail.