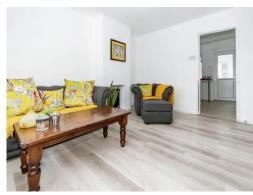

# Lounge

13' 5" max x 11' 11" ( 4.09m max x 3.63m )

Double glazed window to the front, under stairs cupboard, radiator and a telephone point.