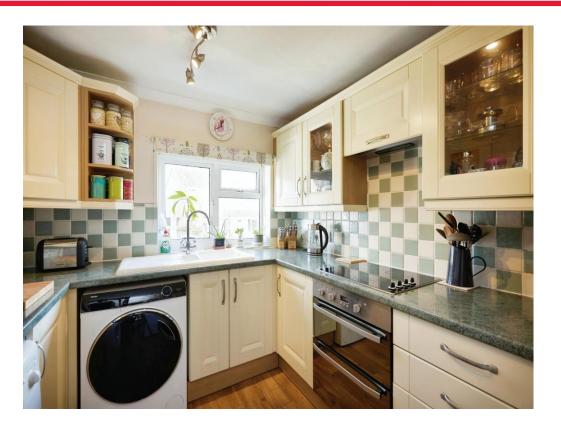

# **Kitchen**

10' 7" x 8' 7" ( 3.23m x 2.62m ) Double glazed window to the front, fitted kitchen with wall and base units, work surfaces, space for a fridge/freezer and tumble dryer, plumbing for a washing machine, integrated electric oven and hob and a ceramic hob.