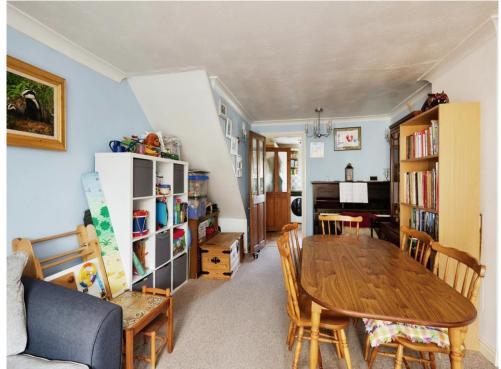

#### Lounge

 $20^{\circ}$  8" x 11' 8" max ( 6.30m x 3.56m max ) Double glazed french doors and window to the rear and a radiator.