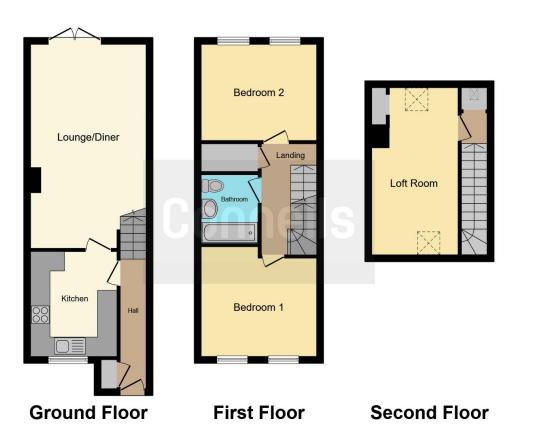

#### **Property Description**

Connells are pleased to offer to the market this 2/3 bedroom terraced house in the village location of Templecombe. With lounge/diner, and kitchen on the ground floor, two bedrooms and bathroom on the first floor and loft room on the second floor. A perfect first time buy this is a property not to be missed with low maintenance garden to the rear, garage and parking in a block.

#### **Entrance Hall**

UPVC double glazed door to the front, stairs to the first floor, cupboard housing the electric consumer unit and a water softener, telephone point and a radiator.

#### Lounge

 $20^{\circ}$  8" x 11' 8" max ( 6.30m x 3.56m max ) Double glazed french doors and window to the rear and a radiator.

# **Kitchen**

10' 7" x 8' 7" ( 3.23m x 2.62m ) Double glazed window to the front, fitted kitchen with wall and base units, work surfaces, space for a fridge/freezer and tumble dryer, plumbing for a washing machine, integrated electric oven and hob and a ceramic hob.

# Landing

Stairs to the loft room and airing cupboard housing the hot water tank.

# **Bedroom One**

11' 9" x 11' 2" max (  $3.58m\ x\ 3.40m\ max$  ) Two double glazed windows to the front and a radiator.

## **Bedroom Two**

11' 9" x 9' 10" (  $3.58m \times 3.00m$  ) Two double glazed windows to the rear and a radiator.

#### Bathroom

 $6'\,11''\,x\,5'\,10''$  (  $2.11m\,x\,1.78m$  ) Bath with a shower over, WC, wash hand basin, heated towel rail and an extractor fan.

# Second Floor Landing

Velux window to the rear and eaves storage.

# Loft Room

17' x 8' 6" max ( 5.18m x 2.59m max ) Velux windows to the front and rear, cupboard over the stairs, gas central heating boiler, eaves storage and a radiator.

#### Garage

Single garage with an up and over door and roof storage.