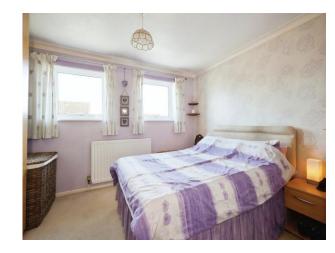

# **Bedroom One**

11' 9" x 11' 2" max (  $3.58m\ x\ 3.40m\ max$  ) Two double glazed windows to the front and a radiator.

## **Bedroom Two**

11' 9" x 9' 10" (  $3.58m \times 3.00m$  ) Two double glazed windows to the rear and a radiator.