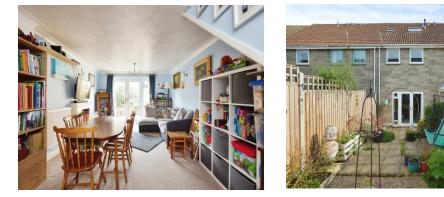

#### Lounge

 $20^{\circ}$  8" x 11' 8" max ( 6.30m x 3.56m max ) Double glazed french doors and window to the rear and a radiator.

# **Rear Garden**

The rear garden laid for ease of maintenance with a paved seating area and gravel section, an access path and gate to the rear and flower beds.

To view this property please contact Connells on