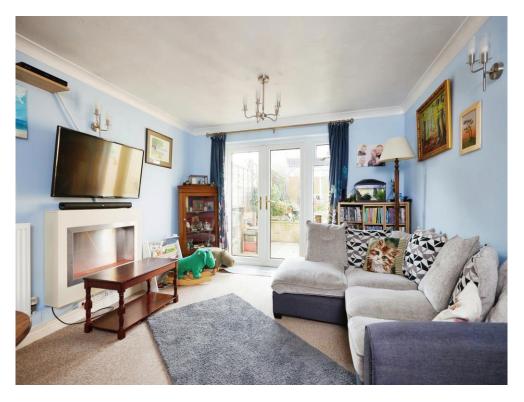

#### Lounge

 $20^{\circ}$  8" x 11' 8" max ( 6.30m x 3.56m max ) Double glazed french doors and window to the rear and a radiator.