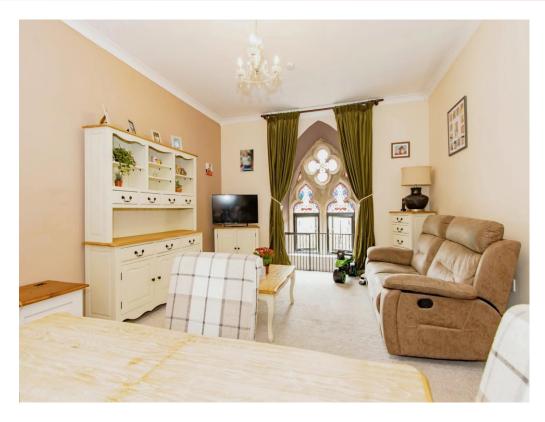

#### **Open Plan Living Space**

## **Living Space**

18' 2" x 13' 2" (5.54m x 4.01m)

Large single pane stained glass window, exposed beams, Dimplex storage heater and open to the kitchen area.