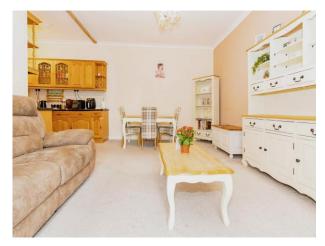

#### **Open Plan Living Space**

## **Living Space**

18' 2" x 13' 2" (5.54m x 4.01m)

Large single pane stained glass window, exposed beams, Dimplex storage heater and open to the kitchen area.

#### Kitchen

12' 5" x 8' 8" ( 3.78m x 2.64m )

Fitted kitchen with ample cupboard space, sink and drainer, integrated fridge/freezer, breakfast bar and plumbing for a washing machine/dishwasher.