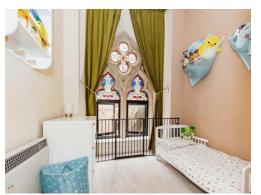

## **Bedroom One**

12' 11" x 8' 7" ( 3.94m x 2.62m ) Stained glass single glazed window and a storage heater.

## **Bedroom Two**

 $10^{\circ}~x~8^{\circ}~(~3.05 m~x~2.44 m~)$  High ceilings, single pane stained glass window and storage heater.