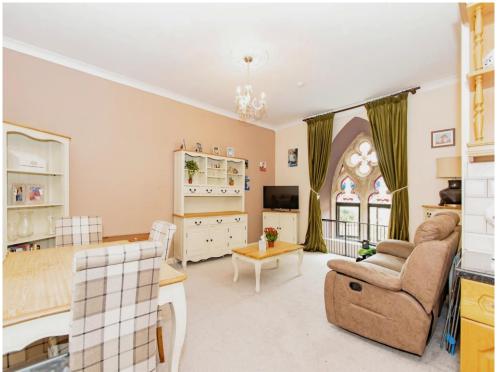

#### **Open Plan Living Space**

## **Living Space**

18' 2" x 13' 2" (5.54m x 4.01m)

Large single pane stained glass window, exposed beams, Dimplex storage heater and open to the kitchen area.