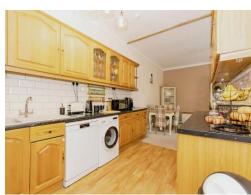

#### Kitchen

12' 5" x 8' 8" ( 3.78m x 2.64m )

Fitted kitchen with ample cupboard space, sink and drainer, integrated fridge/freezer, breakfast bar and plumbing for a washing machine/dishwasher.