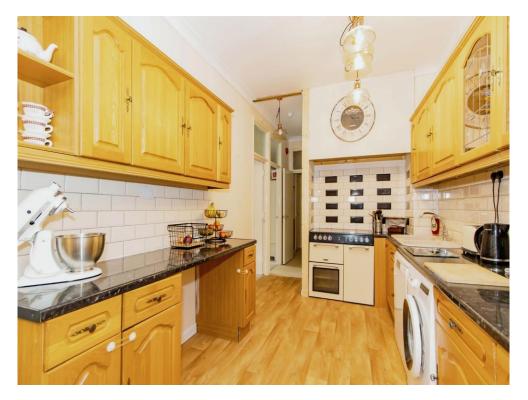

#### Kitchen

12' 5" x 8' 8" ( 3.78m x 2.64m )

Fitted kitchen with ample cupboard space, sink and drainer, integrated fridge/freezer, breakfast bar and plumbing for a washing machine/dishwasher.