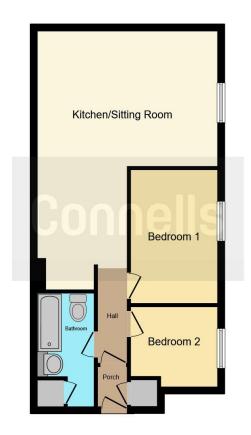

#### **Entrance Hall**

Storage cupboard, electric fusebox and smart meter.

#### **Open Plan Living Space**

## **Living Space**

18' 2" x 13' 2" (5.54m x 4.01m)

Large single pane stained glass window, exposed beams, Dimplex storage heater and open to the kitchen area.

#### Kitchen

12' 5" x 8' 8" ( 3.78m x 2.64m )

Fitted kitchen with ample cupboard space, sink and drainer, integrated fridge/freezer, breakfast bar and plumbing for a washing machine/dishwasher.

## **Bedroom One**

12' 11" x 8' 7" ( 3.94m x 2.62m ) Stained glass single glazed window and a storage heater.

## **Bedroom Two**

 $10^{\circ}~x~8^{\circ}~(~3.05 m~x~2.44 m~)$  High ceilings, single pane stained glass window and storage heater.

## **Bathroom**

11' x 5' 5" max (  $3.35 \, \text{m}$  x 1.65m max ) Bath with a shower over, WC, wash hand basin, airing cupboard housing the hot water tank and a towel rail.

# **Parking**

One allocated parking space.

To view this property please contact Connells on