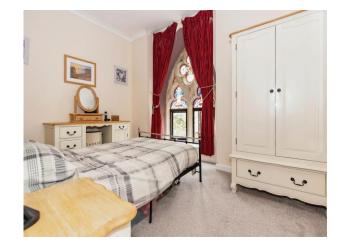

## **Bedroom One**

12' 11" x 8' 7" ( 3.94m x 2.62m ) Stained glass single glazed window and a storage heater.

## **Bedroom Two**

 $10^{\circ}~x~8^{\circ}~(~3.05 m~x~2.44 m~)$  High ceilings, single pane stained glass window and storage heater.