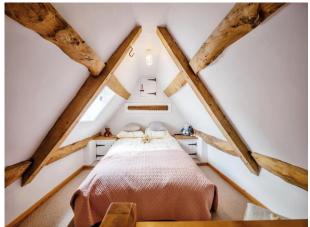

#### Bedroom Two / Loft Room

12' 9" x 9' 3" (  $3.89m\ x\ 2.82m$  ) Double glazed skylight window and built in storage in the eaves.