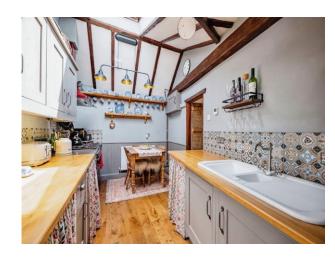

#### **Kitchen / Diner**

16' 5" max x 7' 5" ( 5.00m max x 2.26m ) Skylight window, kitchen with wall and base units, oak worktops, range master oven, space for a fridge/freezer, plumbing for a washing machine, sink and drainer, radiator, airing cupboard and a door to the downstairs bathroom.