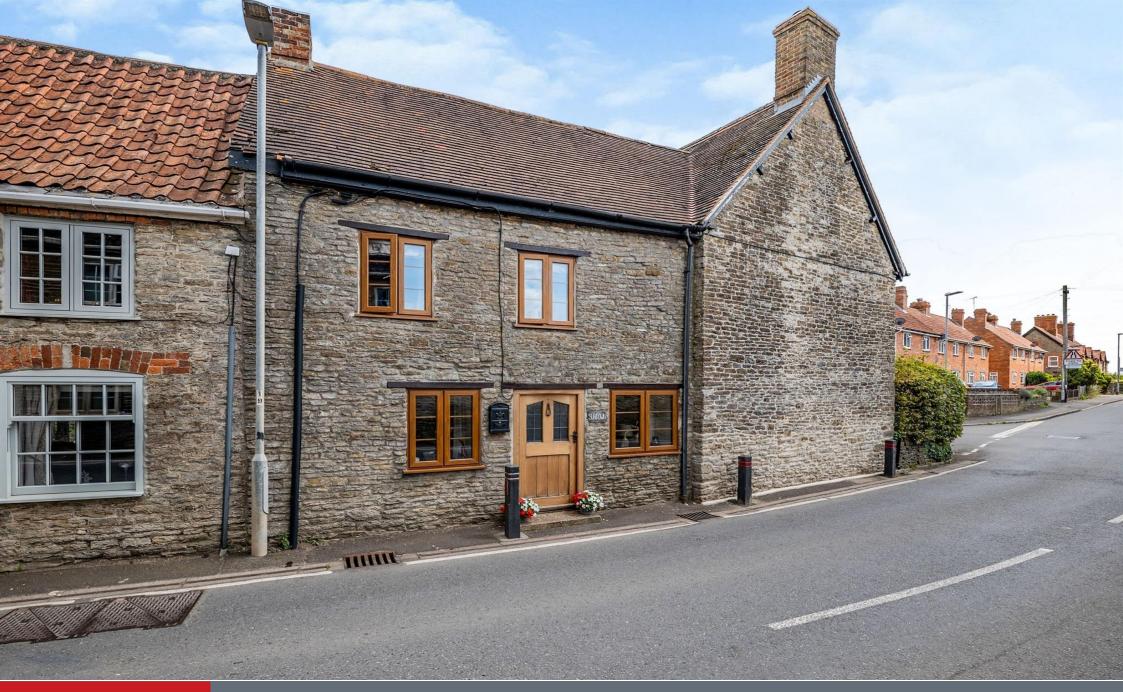

### Sundown High Street Henstridge Templecombe

### Sundown High Street Henstridge Templecombe BA8 0RA

#### **Property Description**

Henstridge is a village and civil parish in Somerset, England, situated 5 miles east of Sherborne in the South Somerset district, near the border with Dorset. The village is situated at the junction of the A30 and A357 roads. Henstridge has the pretty church of St Nicholas together with a good range of facilities including two public houses, a range of other clubs and services including a Post Office, a thriving Pre-School and a First School.