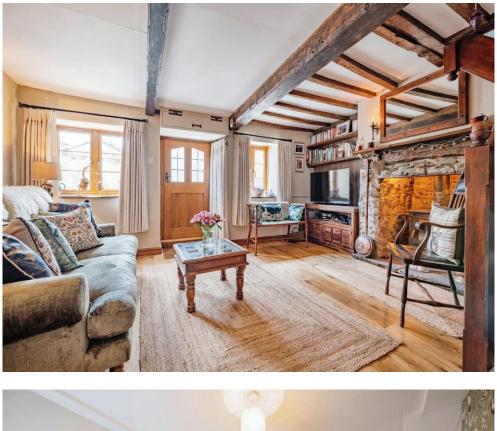

#### Lounge

16' into recess x 14' 2" ( 4.88m into recess x 4.32m ) Two double glazed windows to the front, exposed beams, woodburner, oak floor, electric radiator and stairs to the first floor.