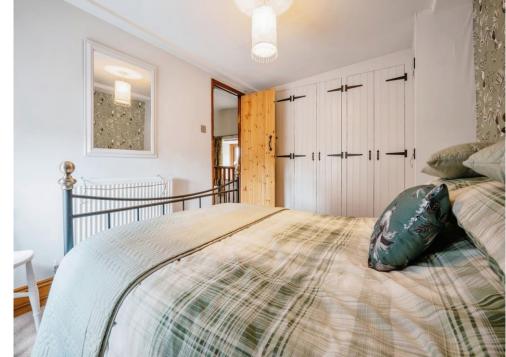

#### **Bedroom One**

11' 1" x 9' 2" ( 3.38m x 2.79m ) Double glazed window to the front, radiator and built in wardrobes.

#### Bedroom Two / Loft Room

12' 9" x 9' 3" (  $3.89m\ x\ 2.82m$  ) Double glazed skylight window and built in storage in the eaves.