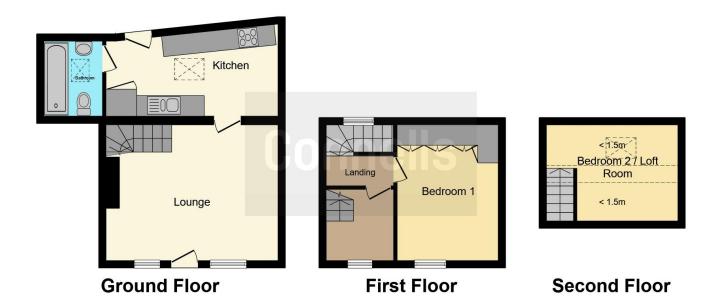

#### Garden

To the rear of the property there is a courtyard garden with access to the rear to Marsh Lane.

This floor plan is for illustrative purposes only. It is not drawn to scale. Any measurements, floor areas (including any total floor area), openings and orientation are approximate. No details are guaranteed, they cannot be relied upon for any purpose and they do not form part of any agreement. No liability is taken for any error, omission or misstatement. A party must rely upon its own inspection(s). Powered by www.focalagent.com