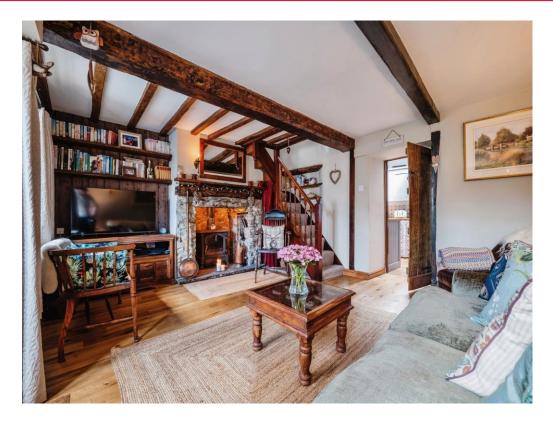

#### Lounge

16' into recess x 14' 2" ( 4.88m into recess x 4.32m ) Two double glazed windows to the front, exposed beams, woodburner, oak floor, electric radiator and stairs to the first floor.