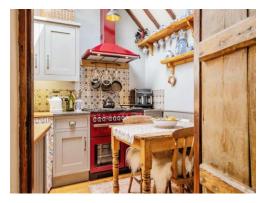

#### **Kitchen / Diner**

16' 5" max x 7' 5" ( 5.00m max x 2.26m ) Skylight window, kitchen with wall and base units, oak worktops, range master oven, space for a fridge/freezer, plumbing for a washing machine, sink and drainer, radiator, airing cupboard and a door to the downstairs bathroom.