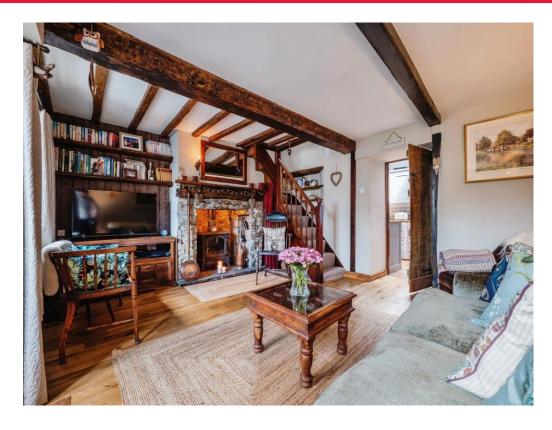

#### Lounge

16' into recess x 14' 2" ( 4.88m into recess x 4.32m )
Two double glazed windows to the front, exposed beams, woodburner, oak floor, electric radiator and stairs to the first floor.