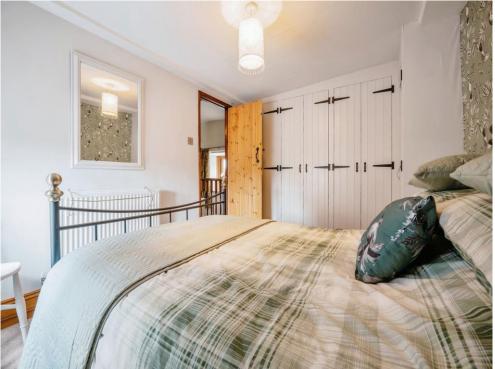

### **Bedroom One**

11' 1" x 9' 2" (  $3.38 m\ x\ 2.79 m$  ) Double glazed window to the front, radiator and built in wardrobes.