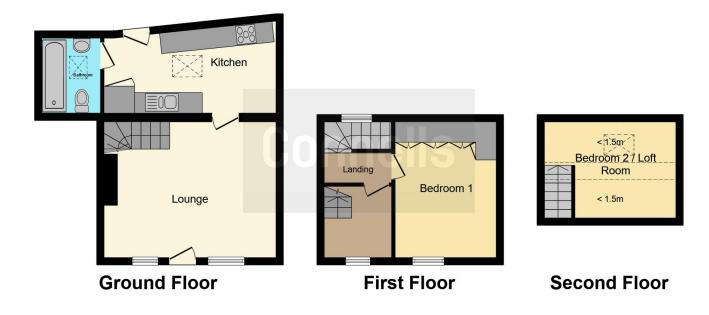

#### Lounge

16' into recess x 14' 2" ( 4.88m into recess x 4.32m )
Two double glazed windows to the front, exposed beams, woodburner, oak floor, electric radiator and stairs to the first floor.

#### Kitchen / Diner

16' 5" max x 7' 5" ( 5.00m max x 2.26m )

Skylight window, kitchen with wall and base units, oak worktops, range master oven, space for a fridge/freezer, plumbing for a washing machine, sink and drainer, radiator, airing cupboard and a door to the downstairs bathroom.

#### **Bathroom**

5' 8" x 4' 9" (  $1.73 \, m$  x  $1.45 \, m$  ) Skylight window, bath with a shower over, WC and a wash hand basin.

## Landing

Stairs to the loft room and a radiator.

### **Bedroom One**

11' 1" x 9' 2" (  $3.38 m\ x\ 2.79 m$  ) Double glazed window to the front, radiator and built in wardrobes.

# **Bedroom Two / Loft Room**

12' 9" x 9' 3" (  $3.89m\ x\ 2.82m$  ) Double glazed skylight window and built in storage in the eaves.

# Garden

To the rear of the property there is a courtyard garden with access to the rear to Marsh Lane.

This floor plan is for illustrative purposes only. It is not drawn to scale. Any measurements, floor areas (including any total floor area), openings and orientation are approximate. No details are guaranteed, they cannot be relied upon for any purpose and they do not form part of any agreement. No liability is taken for any error, omission or misstatement. A party must rely upon its own inspection(s). Powered by www.focalagent.com