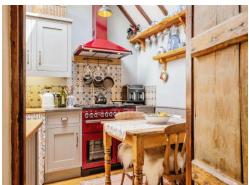

#### Kitchen / Diner

16' 5" max x 7' 5" ( 5.00m max x 2.26m )

Skylight window, kitchen with wall and base units, oak worktops, range master oven, space for a fridge/freezer, plumbing for a washing machine, sink and drainer, radiator, airing cupboard and a door to the downstairs bathroom.