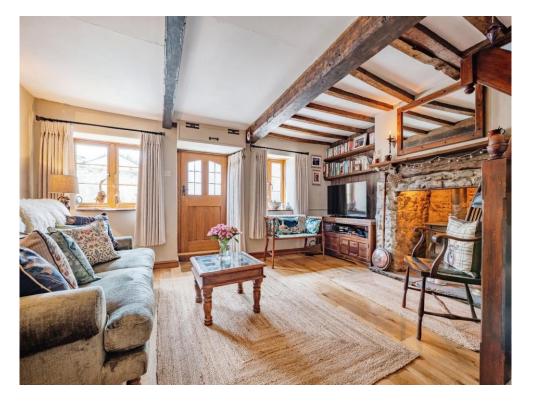

#### Lounge

16' into recess x 14' 2" ( 4.88m into recess x 4.32m )
Two double glazed windows to the front, exposed beams, woodburner, oak floor, electric radiator and stairs to the first floor.