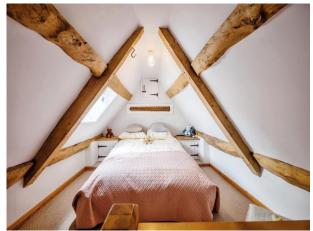

# **Bedroom Two / Loft Room**

12' 9" x 9' 3" (  $3.89m\ x\ 2.82m$  ) Double glazed skylight window and built in storage in the eaves.