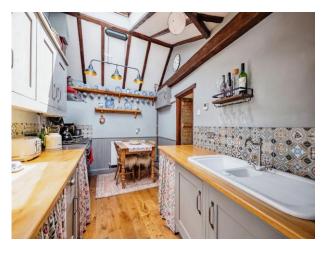

#### Kitchen / Diner

16' 5" max x 7' 5" ( 5.00m max x 2.26m )

Skylight window, kitchen with wall and base units, oak worktops, range master oven, space for a fridge/freezer, plumbing for a washing machine, sink and drainer, radiator, airing cupboard and a door to the downstairs bathroom.