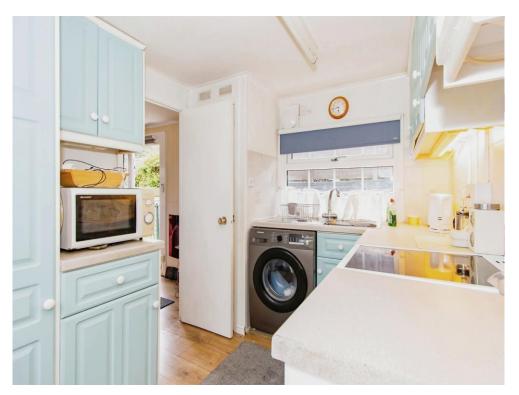

#### Kitchen

9' 9" x 7' 6" (  $2.97m \times 2.29m$  )

Double glazed windows to the front and rear, wall and base units, work surfaces, space for a fridge/freezer, stainless steel sink and drainer, electric cooker point, plumbing for a washing machine and a cupboard housing the gas central heating boiler.