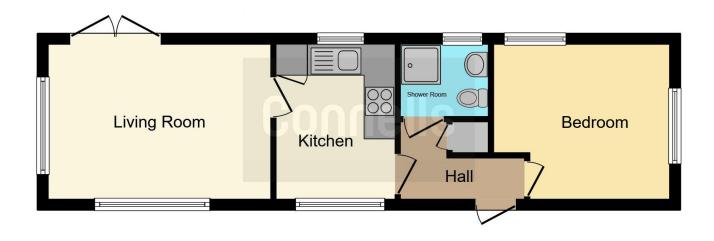

#### Rear Garden

To the rear the garden is laid to gravel with raised beds and an aluminium shed which has power.

This floor plan is for illustrative purposes only. It is not drawn to scale. Any measurements, floor areas (including any total floor area), openings and orientation are approximate. No details are guaranteed, they cannot be relied upon for any purpose and they do not form part of any agreement. No liability is taken for any error, omission or misstatement. A party must rely upon its own inspection(s). Powered by www.focalagent.com