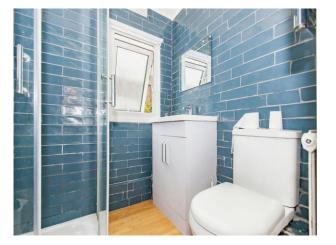

#### **Shower Room**

5' 5" x 4' 8" ( 1.65m x 1.42m )
Double glazed window to the rear, shower cubicle, WC, wash hand basin with vanity unit, heated towel rail and a radiator.