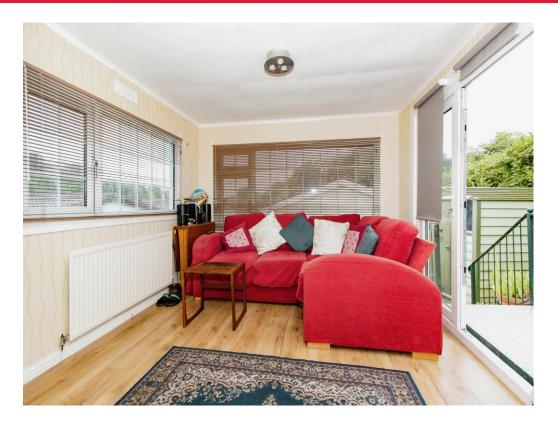

## Lounge

14' 9" x 9' 9" ( 4.50m x 2.97m )

Double glazed windows to the front and side, french doors to the rear, telephone point and a television aerial socket.