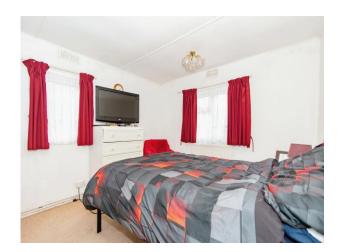

#### **Bedroom**

11' max x 9' 9" ( 3.35m max x 2.97m )
Double glazed window to the side and rear and a television aerial socket.