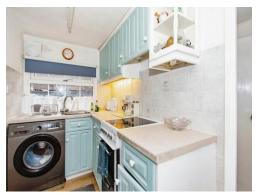

#### Kitchen

9' 9" x 7' 6" (  $2.97m \times 2.29m$  )

Double glazed windows to the front and rear, wall and base units, work surfaces, space for a fridge/freezer, stainless steel sink and drainer, electric cooker point, plumbing for a washing machine and a cupboard housing the gas central heating boiler.