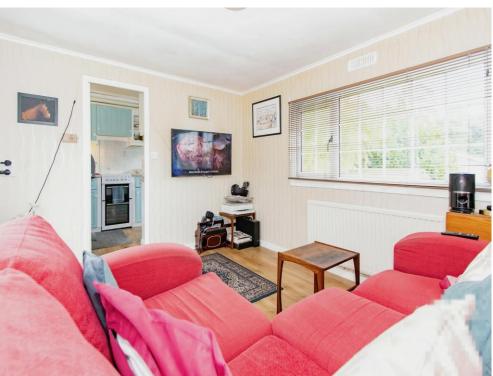

## Lounge

14' 9" x 9' 9" ( 4.50m x 2.97m )

Double glazed windows to the front and side, french doors to the rear, telephone point and a television aerial socket.