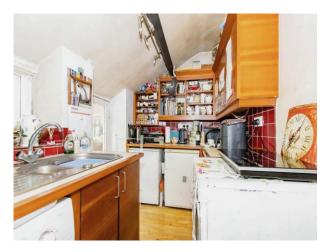

#### Kitchen

9'8" x 5' 11" ( 2.95m x 1.80m )

Door to the rear, double glazed window to the rear, fitted kitchen with wall and base units, work surfaces, stainless steel sink and drainer, under counter fridge and freezer, plumbing for a washing machine, electric cooker point and the gas central heating boiler.