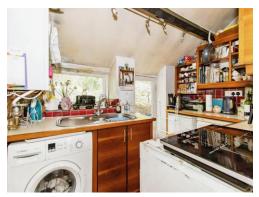

#### Kitchen

9'8" x 5' 11" ( 2.95m x 1.80m )

Door to the rear, double glazed window to the rear, fitted kitchen with wall and base units, work surfaces, stainless steel sink and drainer, under counter fridge and freezer, plumbing for a washing machine, electric cooker point and the gas central heating boiler.