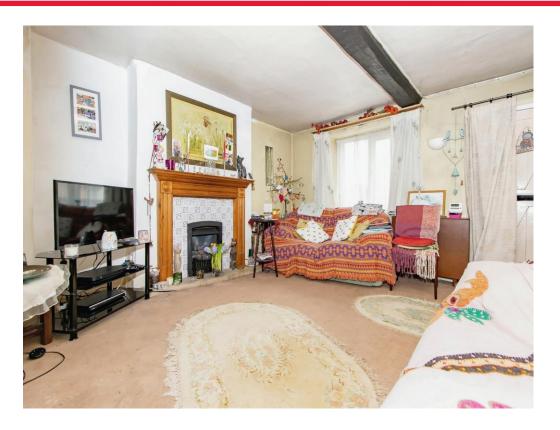

### Lounge

15' 10" x 13' 11" ( 4.83m x 4.24m )

Door to the front, double glazed window to the front, television aerial socket and two radiators.