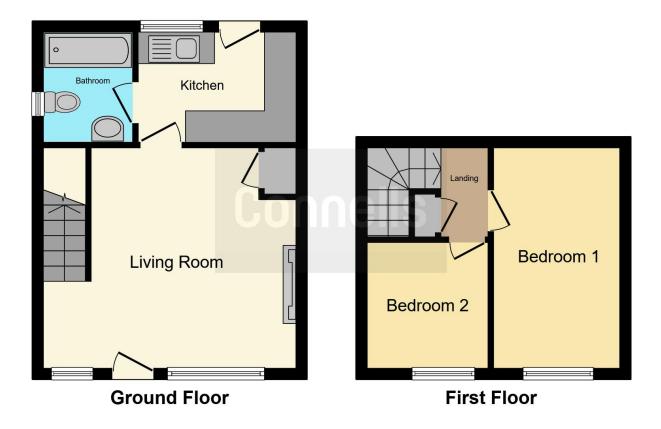

#### Kitchen

9'8" x 5' 11" ( 2.95m x 1.80m )

Door to the rear, double glazed window to the rear, fitted kitchen with wall and base units, work surfaces, stainless steel sink and drainer, under counter fridge and freezer, plumbing for a washing machine, electric cooker point and the gas central heating boiler.

#### **Bathroom**

6' 1" x 5' 9" ( 1.85m x 1.75m )

Velux window, bath with a shower over, WC, wash hand basin and a heated towel rail.

# Landing

Double glazed window to the rear and an airing cupboard.

### **Bedroom One**

14' 1" x 8' 2" ( 4.29m x 2.49m ) Double glazed window to the front and a radiator.

# **Bedroom Two**

 $\,$  8' 3" max x 7' 7" ( 2.51m max x 2.31m ) Double glazed window to the front, radiator and a telephone point.

# Rear Garden

Sleepers with raised areas and shrubs.

This floor plan is for illustrative purposes only. It is not drawn to scale. Any measurements, floor areas (including any total floor area), openings and orientation are approximate. No details are guaranteed, they cannot be relied upon for any purpose and they do not form part of any agreement. No liability is taken for any error, omission or misstatement. A party must rely upon its own inspection(s). Powered by www.focalagent.com