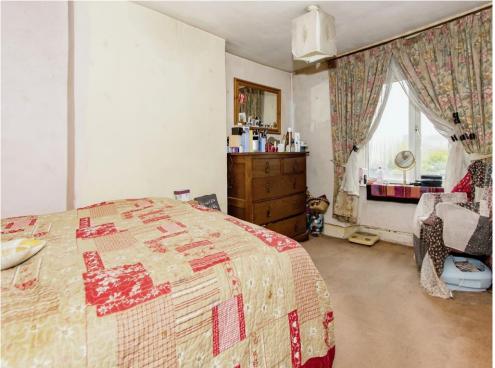

### **Bedroom One**

14' 1" x 8' 2" ( 4.29m x 2.49m ) Double glazed window to the front and a radiator.

# **Bedroom Two**

 $\,$  8' 3" max x 7' 7" ( 2.51m max x 2.31m ) Double glazed window to the front, radiator and a telephone point.