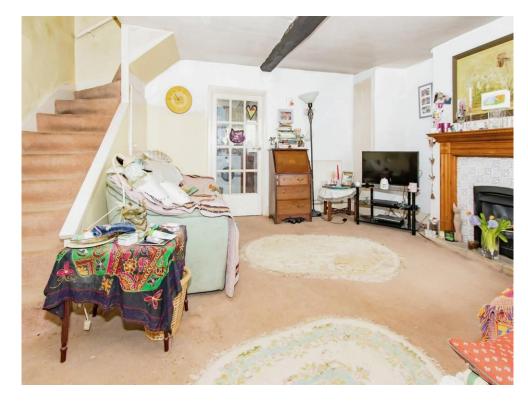

### Lounge

15' 10" x 13' 11" ( 4.83m x 4.24m )

Door to the front, double glazed window to the front, television aerial socket and two radiators.