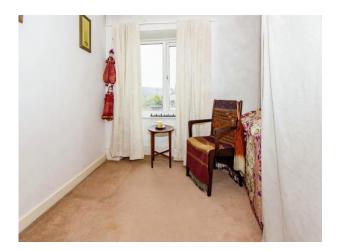

## **Bedroom Two**

 $\,$  8' 3" max x 7' 7" ( 2.51m max x 2.31m ) Double glazed window to the front, radiator and a telephone point.