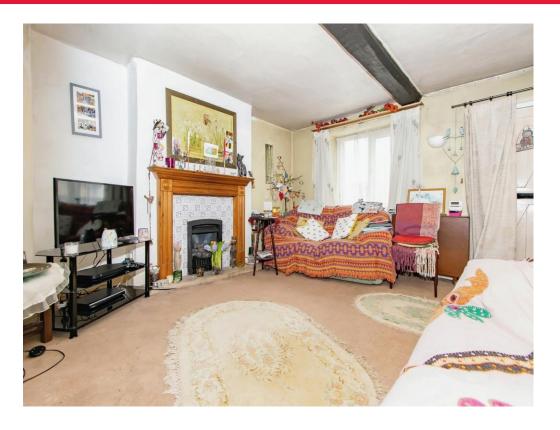

### Lounge

15' 10" x 13' 11" ( 4.83m x 4.24m )

Door to the front, double glazed window to the front, television aerial socket and two radiators.