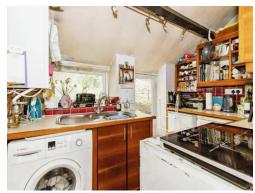

#### Kitchen

9'8" x 5' 11" ( 2.95m x 1.80m )

Door to the rear, double glazed window to the rear, fitted kitchen with wall and base units, work surfaces, stainless steel sink and drainer, under counter fridge and freezer, plumbing for a washing machine, electric cooker point and the gas central heating boiler.