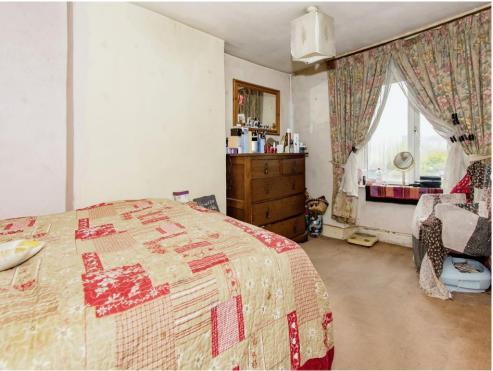

#### **Bedroom One**

14' 1" x 8' 2" ( 4.29m x 2.49m )
Double glazed window to the front and a radiator.

## **Bedroom Two**

 $\,$  8' 3" max x 7' 7" ( 2.51m max x 2.31m ) Double glazed window to the front, radiator and a telephone point.