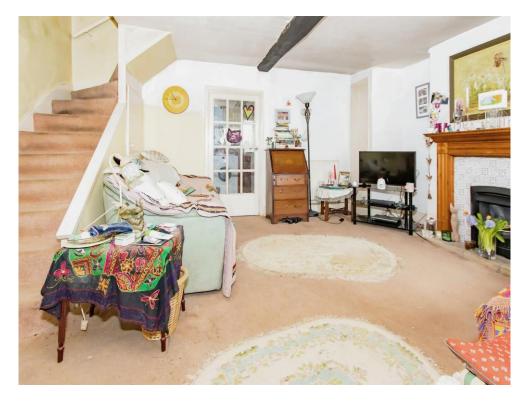

### Lounge

15' 10" x 13' 11" ( 4.83m x 4.24m )

Door to the front, double glazed window to the front, television aerial socket and two radiators.