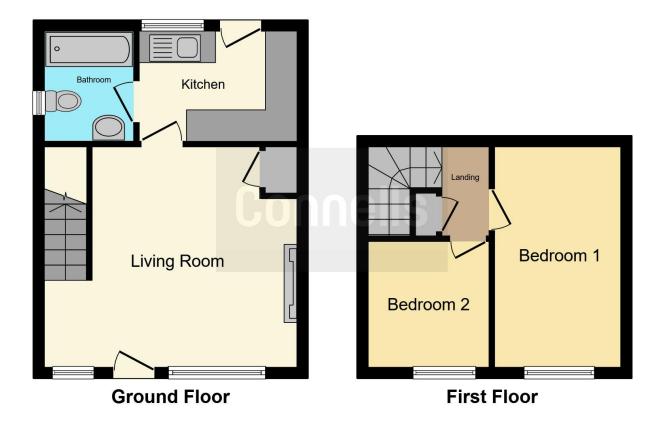

# Rear Garden

Sleepers with raised areas and shrubs.

This floor plan is for illustrative purposes only. It is not drawn to scale. Any measurements, floor areas (including any total floor area), openings and orientation are approximate. No details are guaranteed, they cannot be relied upon for any purpose and they do not form part of any agreement. No liability is taken for any error, omission or misstatement. A party must rely upon its own inspection(s). Powered by www.focalagent.com