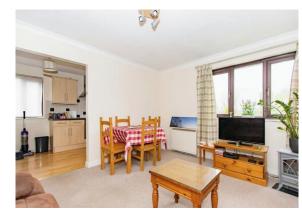

## Lounge

13'~8"~x~11'~7"~(~4.17m~x~3.53m~) Double glazed window to the front, telephone point, television aerial socket and a night storage heater.