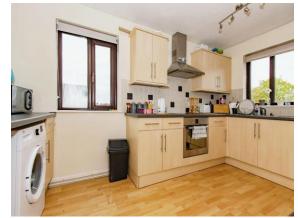

#### Kitchen

13' 8" x 7' 3" ( 4.17m x 2.21m )

Double glazed window to the front and side, wall and base units, work surfaces, wall cupboard housing the electric consumer unit, stainless steel sink and drainer, integrated electric oven and hob, integrated fridge/freezer and plumbing for a washing machine.