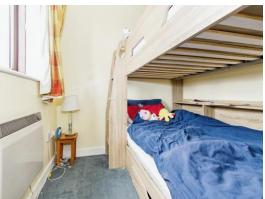

#### **Bedroom One**

10' 5" x 8' 3" (  $3.17 m\ x\ 2.51 m$  ) Double glazed window to the rear and a panel heater.

# **Bedroom Two**

8' 6" x 6' 8" plus door recess (  $2.59 \mathrm{m} \ \mathrm{x} \ 2.03 \mathrm{m}$  plus door recess ) Double glazed window to the rear and a panel heater.