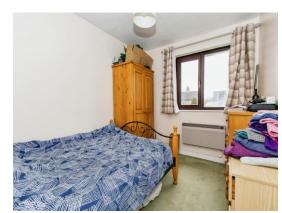

#### **Bedroom One**

10' 5" x 8' 3" (  $3.17 m\ x\ 2.51 m$  ) Double glazed window to the rear and a panel heater.

# **Bedroom Two**

8' 6" x 6' 8" plus door recess (  $2.59 \mathrm{m} \ \mathrm{x} \ 2.03 \mathrm{m}$  plus door recess ) Double glazed window to the rear and a panel heater.