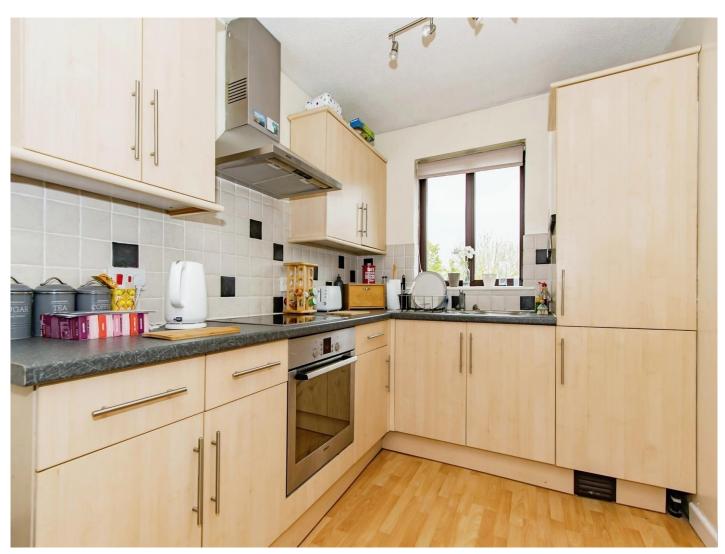

#### Kitchen

13' 8" x 7' 3" ( 4.17m x 2.21m )

Double glazed window to the front and side, wall and base units, work surfaces, wall cupboard housing the electric consumer unit, stainless steel sink and drainer, integrated electric oven and hob, integrated fridge/freezer and plumbing for a washing machine.