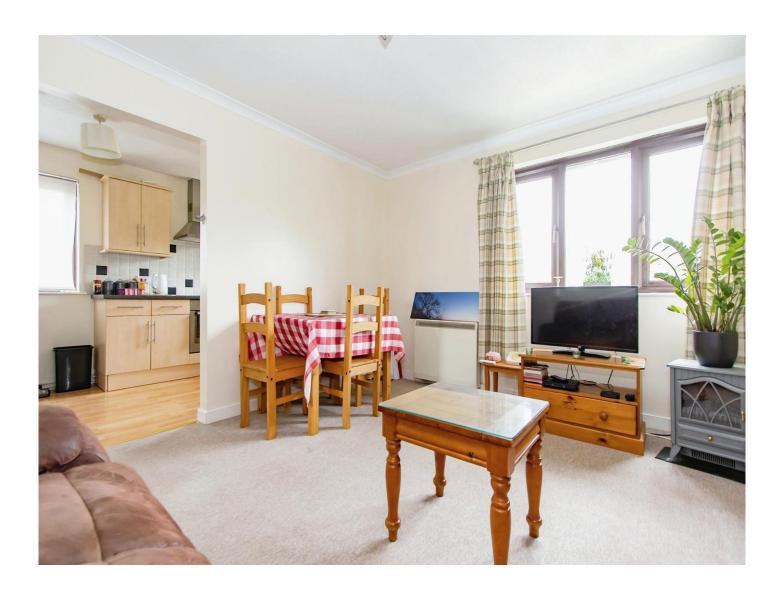

## Lounge

13'~8"~x~11'~7"~(~4.17m~x~3.53m~) Double glazed window to the front, telephone point, television aerial socket and a night storage heater.