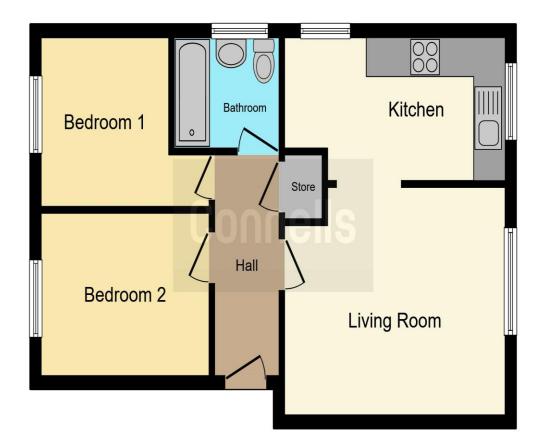

## **Entrance Hall**

Door to the stairwell, panel heater and access to the loft.

## Lounge

13'~8"~x~11'~7"~(~4.17m~x~3.53m~) Double glazed window to the front, telephone point, television aerial socket and a night storage heater.

#### Kitchen

13' 8" x 7' 3" ( 4.17m x 2.21m )

Double glazed window to the front and side, wall and base units, work surfaces, wall cupboard housing the electric consumer unit, stainless steel sink and drainer, integrated electric oven and hob, integrated fridge/freezer and plumbing for a washing machine.

#### **Bedroom One**

10' 5" x 8' 3" (  $3.17 m\ x\ 2.51 m$  ) Double glazed window to the rear and a panel heater.

# **Bedroom Two**

8' 6" x 6' 8" plus door recess (  $2.59 \mathrm{m} \ \mathrm{x} \ 2.03 \mathrm{m}$  plus door recess ) Double glazed window to the rear and a panel heater.

## **Bathroom**

 $6'\,7''\,x\,5'\,7''$  (  $2.01m\,x\,1.70m$  ) Double glazed window to the side, bath with a shower over, WC, wash hand basin and a panel heater.

# **Parking**

Allocated parking space.

This floor plan is for illustrative purposes only. It is not drawn to scale. Any measurements, floor areas (including any total floor area), openings and orientation are approximate. No details are guaranteed, they cannot be relied upon for any purpose and they do not form part of any agreement. No liability is taken for any error, omission or misstatement. A party must rely upon its own inspection(s). Powered by www.focalagent.com