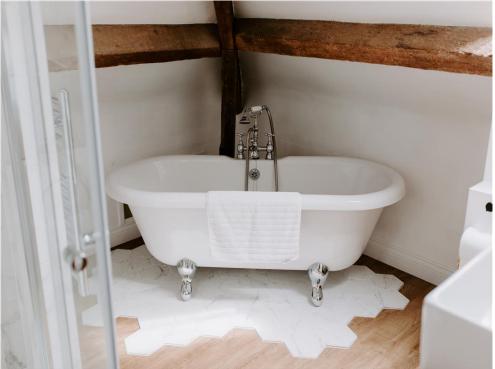

## **Bathroom**

 $9^{\circ}$  8" max x 9' 6" max ( 2.95 m max x 2.90 m max ) Double glazed Velux window to the rear, roll top bath with mixer taps and shower attachment and bespoke tiling underneath, separate shower cubicle, WC, wash hand basin with vanity unit under, space/plumbing for a washing machine with a hanging rack, heated towel rail and an extractor fan.