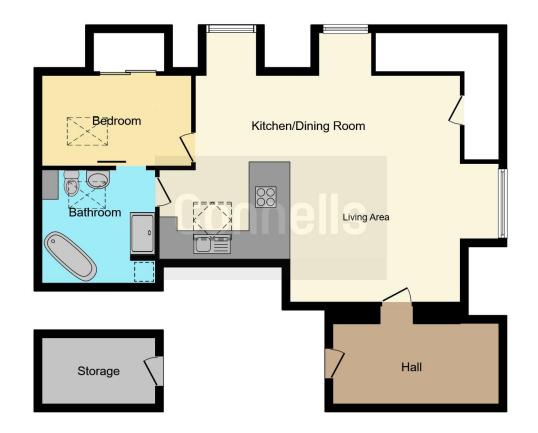

#### **Entrance Hall**

13' 1" x 5' 5" (  $3.99m \times 1.65m$  ) Double glazed window to the rear and an electric panel heater.

**Open Plan Living Space** 27' 7" x 19' 6" ( 8.41m x 5.94m )

# **Living Space**

With exposed A frames, double glazed windows to the side and front, wooden floor and large area rug, double glazed Velux window, intercom and two night storage heaters, television point and the electric consumer unit. Storage in the eaves and feature window seat in the dining space.

#### **Bedroom**

11' x 7' 9" ( 3.35m x 2.36m )

With exposed beams the bedroom has vaulted ceilings, double glazed Velux window, built in wardrobe space and a Juliet door into the bathroom.

## **Bathroom**

 $9^{\circ}$  8" max x 9' 6" max ( 2.95 m max x 2.90 m max ) Double glazed Velux window to the rear, roll top bath with mixer taps and shower attachment and bespoke tiling underneath, separate shower cubicle, WC, wash hand basin with vanity unit under, space/plumbing for a washing machine with a hanging rack, heated towel rail and an extractor fan.