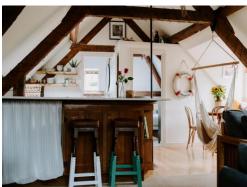

### Kitchen

Kitchen with oak cabinets, integrated electric oven and hob, integrated under counter fridge and separate under counter freezer, concrete work surfaces, breakfast bar and sink and drainer.