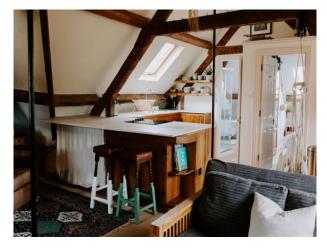

# **Living Space**

With exposed A frames, double glazed windows to the side and front, wooden floor and large area rug, double glazed Velux window, intercom and two night storage heaters, television point and the electric consumer unit. Storage in the eaves and feature window seat in the dining space.

### Kitchen

Kitchen with oak cabinets, integrated electric oven and hob, integrated under counter fridge and separate under counter freezer, concrete work surfaces, breakfast bar and sink and drainer.