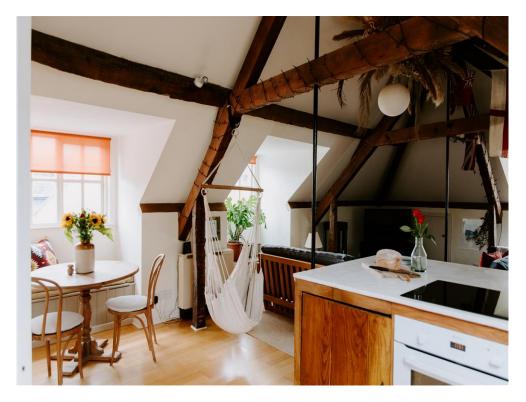

# **Living Space**

With exposed A frames, double glazed windows to the side and front, wooden floor and large area rug, double glazed Velux window, intercom and two night storage heaters, television point and the electric consumer unit. Storage in the eaves and feature window seat in the dining space.

### Kitchen

Kitchen with oak cabinets, integrated electric oven and hob, integrated under counter fridge and separate under counter freezer, concrete work surfaces, breakfast bar and sink and drainer.