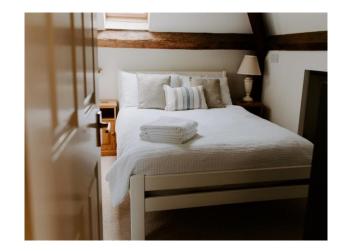

#### **Bedroom**

11' x 7' 9" ( 3.35m x 2.36m )

With exposed beams the bedroom has vaulted ceilings, double glazed Velux window, built in wardrobe space and a Juliet door into the bathroom.