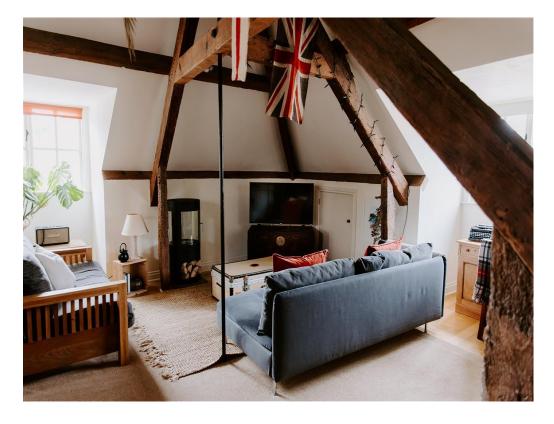

# **Living Space**

With exposed A frames, double glazed windows to the side and front, wooden floor and large area rug, double glazed Velux window, intercom and two night storage heaters, television point and the electric consumer unit. Storage in the eaves and feature window seat in the dining space.