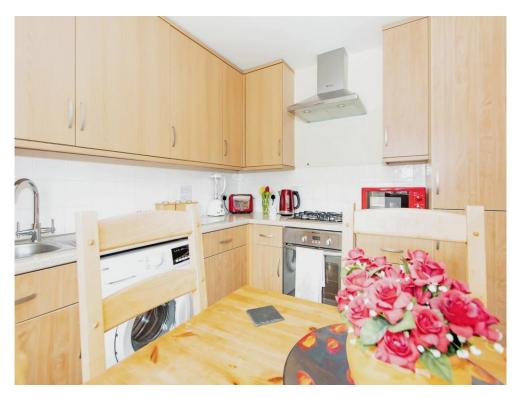

#### Kitchen

10' 5" x 9' 8" ( 3.17m x 2.95m )

Double glazed window to the front, fitted kitchen with wall and base units, work surfaces, stainless steel sink and drainer, space for a fridge/freezer, integrated electric oven and gas hob, cooker hood, plumbing for a washing machine and slimline dishwasher and a radiator.