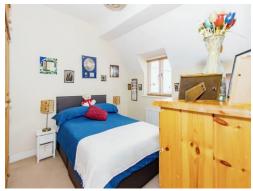

#### **Bedroom Two**

 $11' 2" \times 10' 2" (3.40m \times 3.10m)$  Double glazed window to the rear and a radiator.