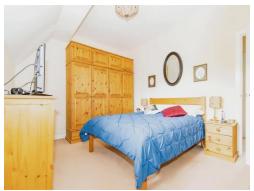

## **Bedroom One**

13' 8" x 10' 9" ( 4.17m x 3.28m )

Double glazed window to the front, cupboard, television aerial point, telephone point and a radiator.