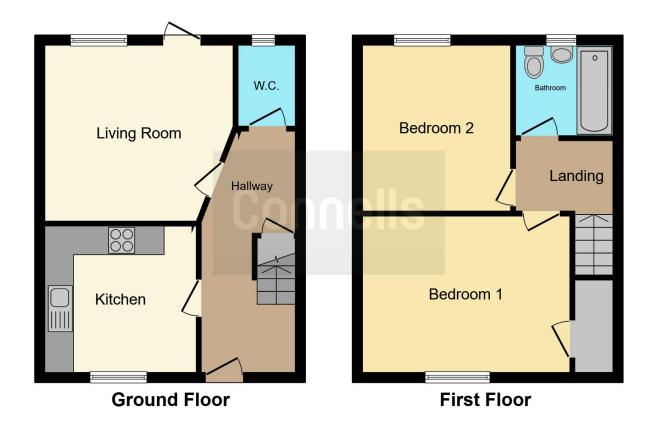

#### **Entrance Hall**

Door to the front, stairs to the first floor, under stairs cupboard and a radiator.

#### Kitchen

10' 5" x 9' 8" ( 3.17m x 2.95m )

Double glazed window to the front, fitted kitchen with wall and base units, work surfaces, stainless steel sink and drainer, space for a fridge/freezer, integrated electric oven and gas hob, cooker hood, plumbing for a washing machine and slimline dishwasher and a radiator.

#### Lounge

12' 10" max x 12' 1" ( 3.91m max x 3.68m )

Double glazed window to the rear, wooden double glazed door to the rear, television aerial socket, telephone point and a radiator.

#### Cloakroom

Double glazed window to the rear, WC, wash hand basin, tiling to splash back, radiator and an extractor fan.

# Landing

Velux window and access to the loft which is fully boarded and has power via an electric ladder.

## **Bedroom One**

13' 8" x 10' 9" ( 4.17m x 3.28m )

Double glazed window to the front, cupboard, television aerial point, telephone point and a radiator.

#### **Bedroom Two**

 $11' 2" \times 10' 2" (3.40m \times 3.10m)$  Double glazed window to the rear and a radiator.

### **Bathroom**

6' 8" x 6' 2" max ( 2.03m x 1.88m max )

Double glazed window to the rear, bath with mixer taps, shower attachment and shower over, WC, wash hand basin, shaver point, extractor fan and a radiator.