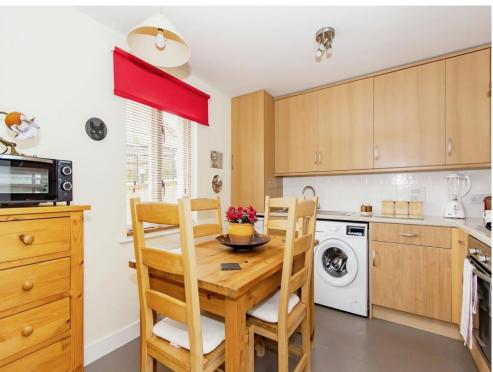

#### Kitchen

10' 5" x 9' 8" ( 3.17m x 2.95m )

Double glazed window to the front, fitted kitchen with wall and base units, work surfaces, stainless steel sink and drainer, space for a fridge/freezer, integrated electric oven and gas hob, cooker hood, plumbing for a washing machine and slimline dishwasher and a radiator.