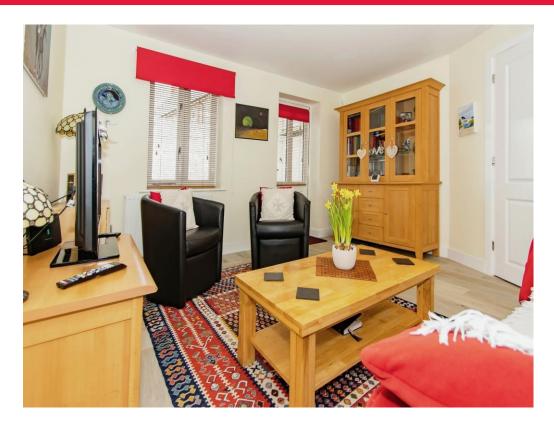

#### Lounge

12' 10" max x 12' 1" ( 3.91m max x 3.68m )

Double glazed window to the rear, wooden double glazed door to the rear, television aerial socket, telephone point and a radiator.