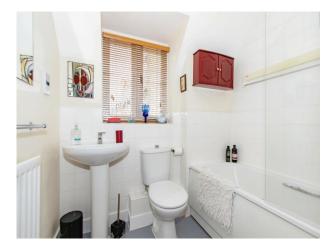

### **Bathroom**

6' 8" x 6' 2" max ( 2.03m x 1.88m max )

Double glazed window to the rear, bath with mixer taps, shower attachment and shower over, WC, wash hand basin, shaver point, extractor fan and a radiator.