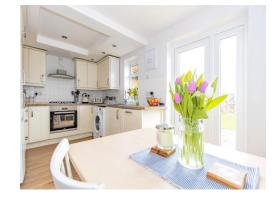

## **Kitchen**

15' 2" x 8' 4" ( 4.62m x 2.54m ) Double glazed window to the rear, door to the rear, fitted kitchen with wall and base units, space for a fridge/freezer, electric oven and integrated gas hob, stainless steel sink and drainer, plumbing for a washing machine, under stairs cupboard, electric meter, consumer unit and a radiator.