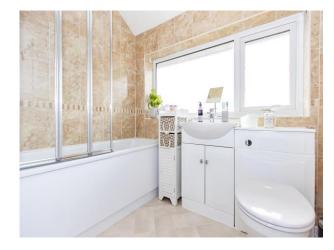

## Bathroom

7' 8" x 5' 6" ( 2.34m x 1.68m ) Double glazed window to the rear, bath with mixer taps and a shower attachment, tiling, WC, wash hand basin with vanity unit, extractor fan and a heated towel rail.