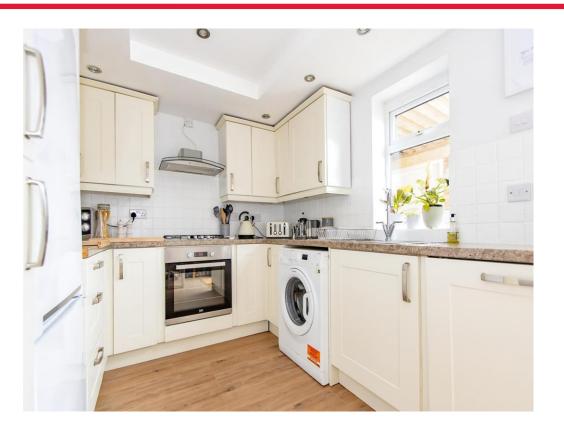

## **Kitchen**

15' 2" x 8' 4" ( 4.62m x 2.54m ) Double glazed window to the rear, door to the rear, fitted kitchen with wall and base units, space for a fridge/freezer, electric oven and integrated gas hob, stainless steel sink and drainer, plumbing for a washing machine, under stairs cupboard, electric meter, consumer unit and a radiator.