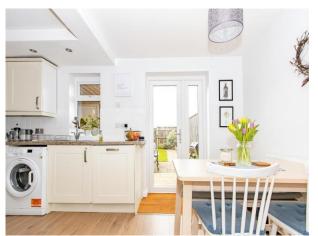

## **Kitchen**

15' 2" x 8' 4" ( 4.62m x 2.54m ) Double glazed window to the rear, door to the rear, fitted kitchen with wall and base units, space for a fridge/freezer, electric oven and integrated gas hob, stainless steel sink and drainer, plumbing for a washing machine, under stairs cupboard, electric meter, consumer unit and a radiator.