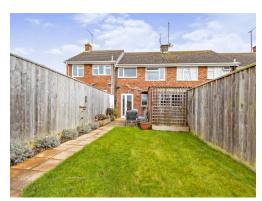

## **Rear Garden**

The enclosed rear garden has decked and paved seating areas with the remainder laid to lawn with gates to the side and rear, flower beds and an outside tap.

This floorplan is for illustrative purposes only and is not drawn to scale. Measurements, floor-areas, openings and orientations are approximate. They should not be relied upon for any purpose and do not form any part of an agreement. No liability is taken for any error or mis-statement. All parties must rely on their own inspections.