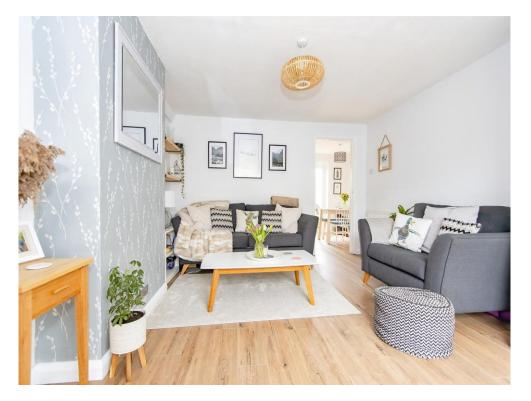

## Lounge

15' 1" x 12' max ( 4.60m x 3.66m max ) Double glazed window to the front, telephone point, television point and two radiators.