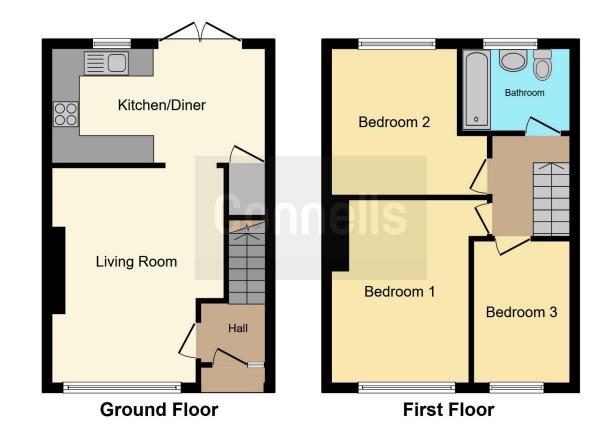

### **Entrance Hall**

Double glazed door to the front and stairs to the first floor.

## Lounge

15' 1" x 12' max ( 4.60m x 3.66m max ) Double glazed window to the front, telephone point, television point and two radiators.

## **Kitchen**

15' 2" x 8' 4" ( 4.62m x 2.54m ) Double glazed window to the rear, door to the rear, fitted kitchen with wall and base units, space for a fridge/freezer, electric oven and integrated gas hob, stainless steel sink and drainer, plumbing for a washing machine, under stairs cupboard, electric meter, consumer unit and a radiator.

# Landing

Stairs from the entrance hall, radiator and access to the loft which is part boarded via a ladder.

# **Bedroom One**

13' 1" x 10' 2" ( 3.99m x 3.10m ) Double glazed window to the front and a radiator.

# **Bedroom Two**

10' 1" max x 10' 7" ( 3.07m max x 3.23m ) Double glazed window to the rear and a radiator.

# **Bedroom Three**

10' 2" max x 6' 8" ( 3.10m max x 2.03m ) Double glazed window to the front and a radiator.

## Bathroom

7' 8" x 5' 6" ( 2.34m x 1.68m ) Double glazed window to the rear, bath with mixer taps and a shower attachment, tiling, WC, wash hand basin with vanity unit, extractor fan and a heated towel rail.

## **Rear Garden**

The enclosed rear garden has decked and paved seating areas with the remainder laid to lawn with gates to the side and rear, flower beds and an outside tap.

This floorplan is for illustrative purposes only and is not drawn to scale. Measurements, floor-areas, openings and orientations are approximate. They should not be relied upon for any purpose and do not form any part of an agreement. No liability is taken for any error or mis-statement. All parties must rely on their own inspections.