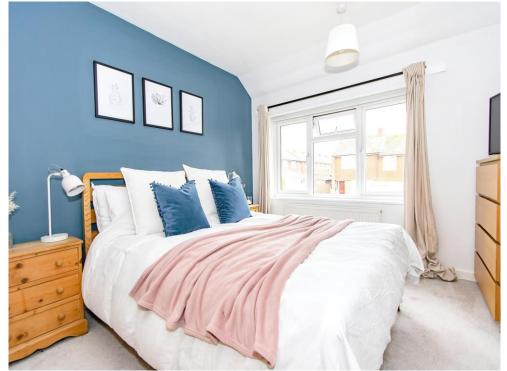

# **Bedroom One**

13' 1" x 10' 2" ( 3.99m x 3.10m ) Double glazed window to the front and a radiator.

# **Bedroom Two**

10' 1" max x 10' 7" ( 3.07m max x 3.23m ) Double glazed window to the rear and a radiator.

# **Bedroom Three**

10' 2" max x 6' 8" ( 3.10m max x 2.03m ) Double glazed window to the front and a radiator.