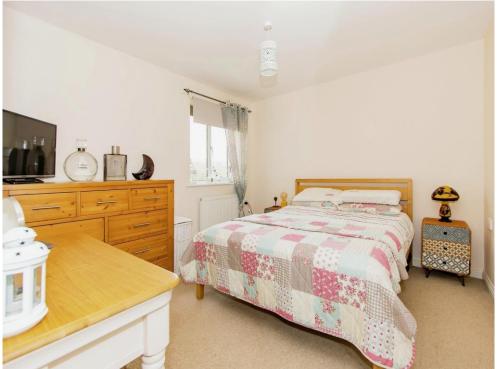

### **Bedroom One**

11' 10" x 10' 7" ( 3.61m x 3.23m )

Double glazed window to the side, television aerial socket, telephone point and a radiator.

#### **Bedroom Two**

14' x 9' 2" ( 4.27m x 2.79m )

Double glazed window to the side, television aerial socket, telephone point and a radiator.