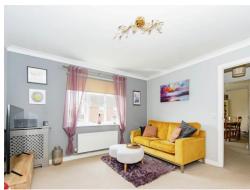

#### Lounge

14' 3" max x 13' (4.34m max x 3.96m)

Double glazed window to the side, telephone point, television aerial socket and a radiator.