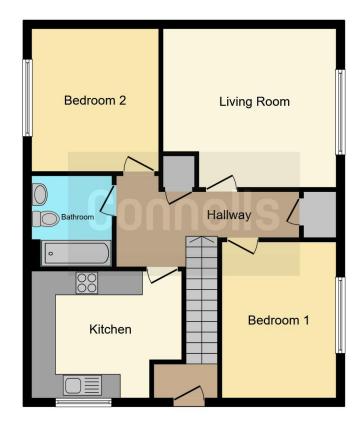

#### **Entrance Hall**

UPVC door to the front, stairs leading to the landing and the electric consumer unit.

#### Lounge

14' 3" max x 13' (4.34m max x 3.96m)

Double glazed window to the side, telephone point, television aerial socket and a radiator.

#### Kitchen

12' 3" x 10' 2" ( 3.73m x 3.10m )

Double glazed window to the front, fitted kitchen with wall and base units, work surfaces, space for a fridge/freezer, plumbing for a washing machine, stainless steel sink and drainer, gas central heating boiler, television aerial socket, telephone point and an electric cooker point.

## Landing

Airing cupboard with an electric heater, access to the loft which is part boarded, radiator and a large cupboard.

### **Bedroom One**

11' 10" x 10' 7" ( 3.61m x 3.23m )

Double glazed window to the side, television aerial socket, telephone point and a radiator.

#### **Bedroom Two**

14' x 9' 2" ( 4.27m x 2.79m )

Double glazed window to the side, television aerial socket, telephone point and a radiator.

## Bathroom

 $7^{\prime}$  7" x 6' 7" ( 2.31 m x 2.01 m ) Bath with a shower over, WC, wash hand basin, extractor fan and a heated towel rail.