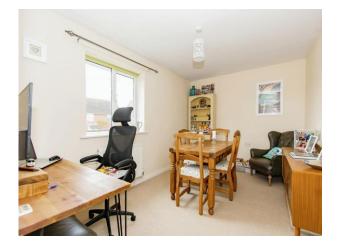

#### **Bedroom Two**

14' x 9' 2" ( 4.27m x 2.79m )

Double glazed window to the side, television aerial socket, telephone point and a radiator.