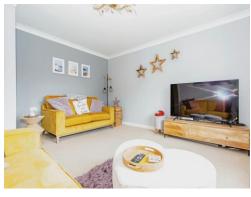

#### Lounge

14' 3" max x 13' (4.34m max x 3.96m)

Double glazed window to the side, telephone point, television aerial socket and a radiator.