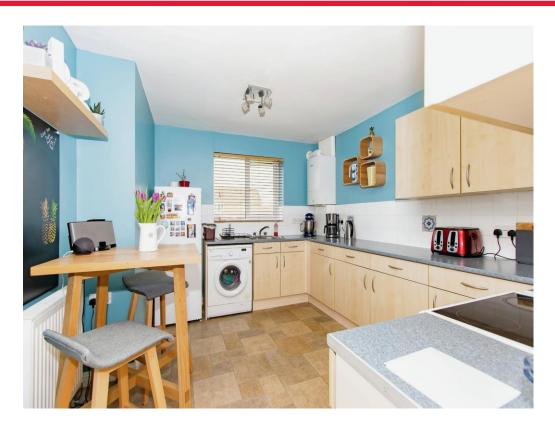

#### Kitchen

12' 3" x 10' 2" ( 3.73m x 3.10m )

Double glazed window to the front, fitted kitchen with wall and base units, work surfaces, space for a fridge/freezer, plumbing for a washing machine, stainless steel sink and drainer, gas central heating boiler, television aerial socket, telephone point and an electric cooker point.