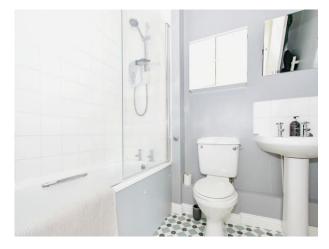

## Bathroom

 $7^{\prime}$  7" x 6' 7" ( 2.31 m x 2.01 m ) Bath with a shower over, WC, wash hand basin, extractor fan and a heated towel rail.