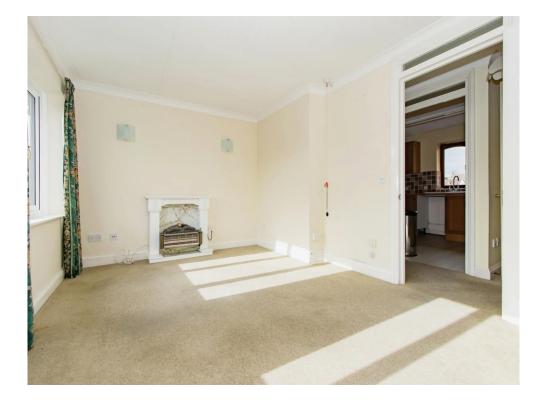

### Lounge

15' 5" x 10' 2" max ( 4.70m x 3.10m max )

Two double glazed windows to the front, night storage heater, electric plug in fire, television aerial socket, telephone point and emergency pull cord.