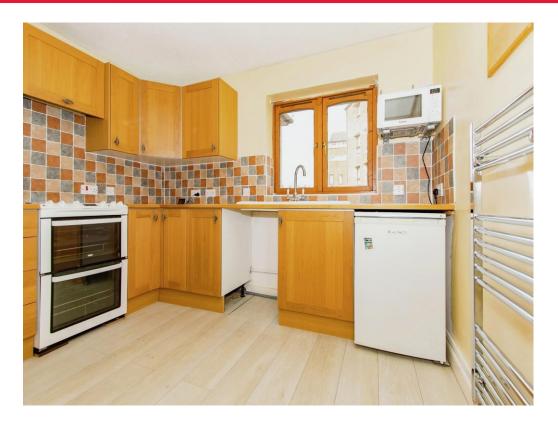

#### Kitchen

10' 3" x 9' 2" max ( 3.12m x 2.79m max )

Double glazed window to the rear, kitchen with wall and base units, work surfaces, space for an under counter fridge/freezer, ceramic sink and drainer, heated towel rail and an electric cooker point.