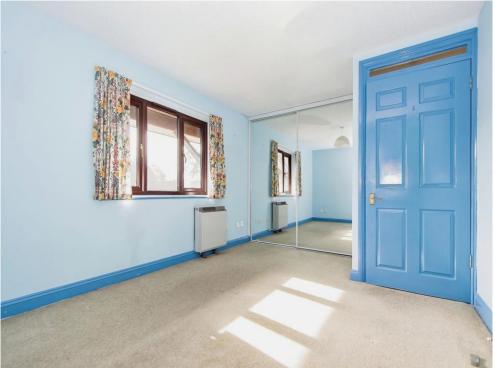

#### **Bedroom One**

13' 9" to wardrobe x 10' 3" max ( 4.19m to wardrobe x 3.12m max )

Double glazed window to the front, fitted wardrobes, telephone point, television aerial socket, night storage heater and an emergency pull cord.

# **Bedroom Two**

 $14' \ 3" \ x \ 9' \ 2" \ (4.34m \ x \ 2.79m \ )$  Double glazed window to the rear, night storage heater and an emergency pull cord.