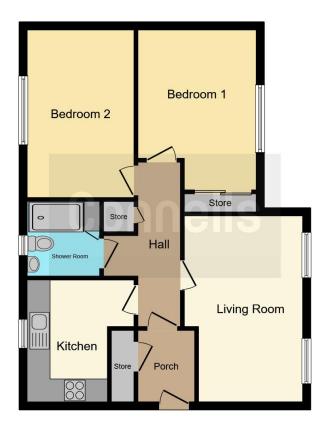

#### **Entrance Hall**

Door to the side leading to the landing, night storage heater, telecom point, airing cupboard housing the hot water tank, access to the loft and a storage cupboard.

### Lounge

15' 5" x 10' 2" max ( 4.70m x 3.10m max )

Two double glazed windows to the front, night storage heater, electric plug in fire, television aerial socket, telephone point and emergency pull cord.

#### Kitchen

10' 3" x 9' 2" max ( 3.12m x 2.79m max )

Double glazed window to the rear, kitchen with wall and base units, work surfaces, space for an under counter fridge/freezer, ceramic sink and drainer, heated towel rail and an electric cooker point.

#### **Bedroom One**

13' 9" to wardrobe x 10' 3" max ( 4.19m to wardrobe x 3.12m max )

Double glazed window to the front, fitted wardrobes, telephone point, television aerial socket, night storage heater and an emergency pull cord.

# **Bedroom Two**

 $14' \ 3" \ x \ 9' \ 2" \ (4.34m \ x \ 2.79m \ )$  Double glazed window to the rear, night storage heater and an emergency pull cord.

# Bathroom

6' 4" max x 6' 3" max ( 1.93m max x 1.91m max )

Double glazed window to the rear, shower cubicle, WC, wash hand basin, heated towel rail, panel heater and an emergency pull cord.