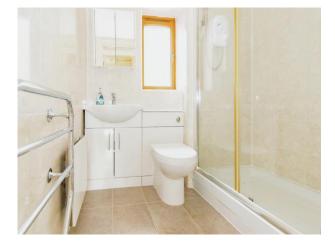

# Bathroom

6' 4" max x 6' 3" max ( 1.93m max x 1.91m max )

Double glazed window to the rear, shower cubicle, WC, wash hand basin, heated towel rail, panel heater and an emergency pull cord.