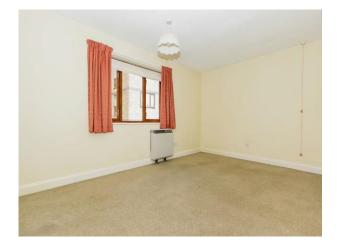

#### **Bedroom One**

13' 9" to wardrobe x 10' 3" max ( 4.19m to wardrobe x 3.12m max )

Double glazed window to the front, fitted wardrobes, telephone point, television aerial socket, night storage heater and an emergency pull cord.

# **Bedroom Two**

 $14' \ 3" \ x \ 9' \ 2" \ (4.34m \ x \ 2.79m \ )$  Double glazed window to the rear, night storage heater and an emergency pull cord.