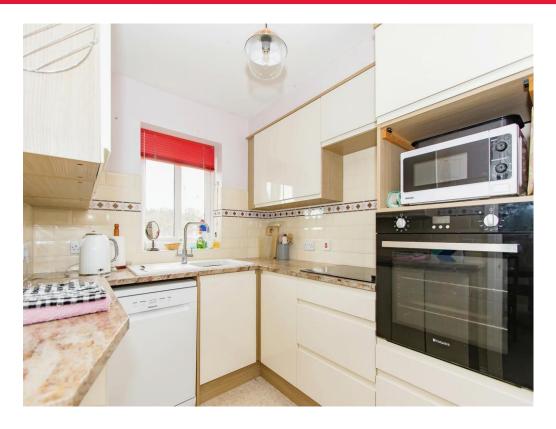

#### Kitchen

9' 9" x 6' 8" ( 2.97m x 2.03m )

Double glazed window to the rear, kitchen with wall and base units, work surfaces, ceramic sink and drainer, integrated electric oven and hob, space for a fridge/freezer, plumbing for a dishwasher and a panel heater.