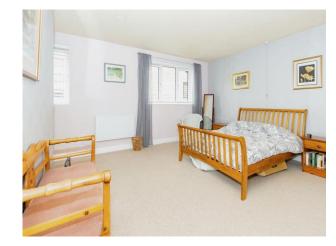

#### **Bedroom One**

13' 9" plus recess x 13' 3" ( 4.19m plus recess x 4.04m )
Two double glazed windows to the front, built in wardrobe, telephone point, television aerial socket and a Dimplex wall heater.

## **Bedroom Two**

 $15'\ 2"\ max\ x\ 10'\ 1"\ (4.62m\ max\ x\ 3.07m\ )$  Double glazed window to the rear, built in wardrobe and a Dimplex wall heater.