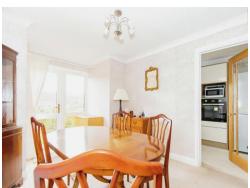

# **Dining Area**

13' 11" max x 9' 10" ( 4.24m max x 3.00m )

Double glazed window and UPVC double glazed door to the rear, Dimplex Quantum wall heater and emergency pull cord.