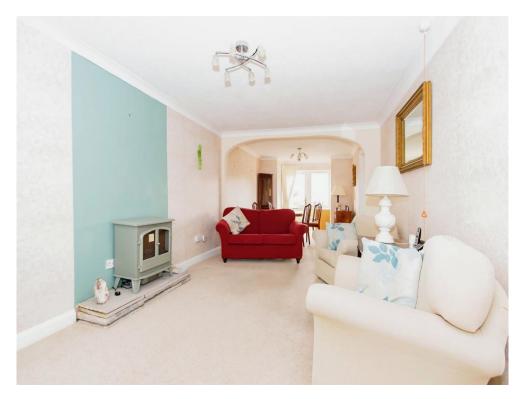

### Lounge

17' 1" x 10' 5" (5.21m x 3.17m)

Double glazed window to the front, television aerial socket, telephone point, Dimplex Quantum heater, emergency pull cord and is open to the dining area.

# **Dining Area**

13' 11" max x 9' 10" ( 4.24m max x 3.00m )

Double glazed window and UPVC double glazed door to the rear, Dimplex Quantum wall heater and emergency pull cord.