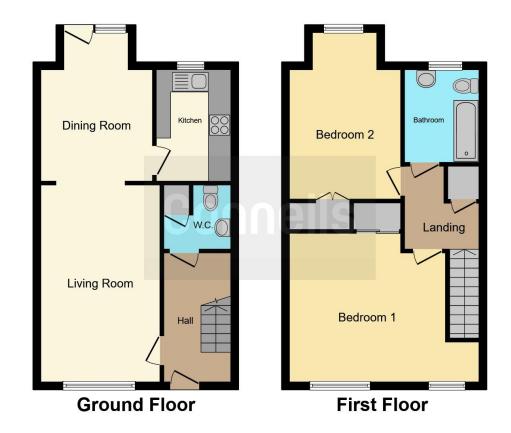

#### **Entrance Hall**

UPVC double glazed door to the front, stairs to the first floor, Dimplex Quantum heater and electric consumer unit.

### Lounge

17' 1" x 10' 5" (5.21m x 3.17m)

Double glazed window to the front, television aerial socket, telephone point, Dimplex Quantum heater, emergency pull cord and is open to the dining area.

# **Dining Area**

13' 11" max x 9' 10" ( 4.24m max x 3.00m )

Double glazed window and UPVC double glazed door to the rear, Dimplex Quantum wall heater and emergency pull cord.

#### Kitchen

9' 9" x 6' 8" ( 2.97m x 2.03m )

Double glazed window to the rear, kitchen with wall and base units, work surfaces, ceramic sink and drainer, integrated electric oven and hob, space for a fridge/freezer, plumbing for a dishwasher and a panel heater.

# Landing

Night storage heater, airing cupboard housing the hot water tank and access to the loft.

#### **Bedroom One**

13' 9" plus recess x 13' 3" ( 4.19m plus recess x 4.04m )
Two double glazed windows to the front, built in wardrobe, telephone point, television aerial socket and a Dimplex wall heater.

## **Bedroom Two**

 $15'\ 2"\ max\ x\ 10'\ 1"\ (4.62m\ max\ x\ 3.07m\ )$  Double glazed window to the rear, built in wardrobe and a Dimplex wall heater.

## **Bathroom**

 $8'\,5"$  max x  $6'\,8"$  max ( 2.57m max x 2.03m max ) Double glazed window to the rear, shower cubicle, WC, wash hand basin, cupboard and a Dimplex wall heater.