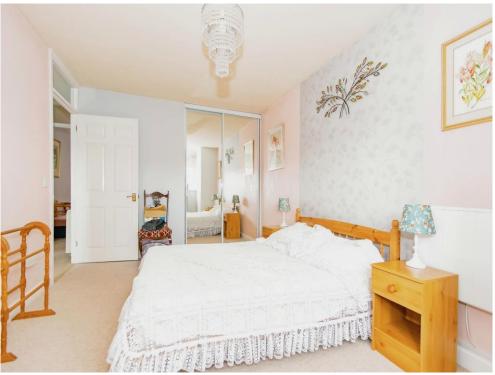

#### **Bedroom One**

13' 9" plus recess x 13' 3" ( 4.19m plus recess x 4.04m )
Two double glazed windows to the front, built in wardrobe, telephone point, television aerial socket and a Dimplex wall heater.

## **Bedroom Two**

 $15'\ 2"\ max\ x\ 10'\ 1"\ (4.62m\ max\ x\ 3.07m\ )$  Double glazed window to the rear, built in wardrobe and a Dimplex wall heater.