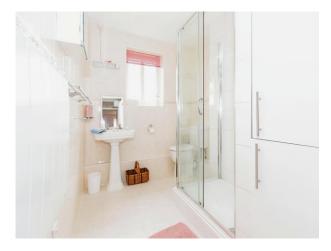

## **Bathroom**

 $8'\,5"$  max x  $6'\,8"$  max ( 2.57m max x 2.03m max ) Double glazed window to the rear, shower cubicle, WC, wash hand basin, cupboard and a Dimplex wall heater.