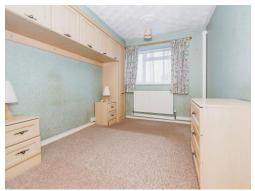

#### **Bedroom One**

13' 6" x 9' 5" ( 4.11m x 2.87m )

Double glazed window to the rear, fitted bed surround with side drawers and wardrobes, over head storage and a radiator.

### **Bedroom Two**

13' 9" max x 8' 2" ( 4.19m max x 2.49m ) Double glazed windows to the front, single built in wardrobe, telephone point and a radiator.