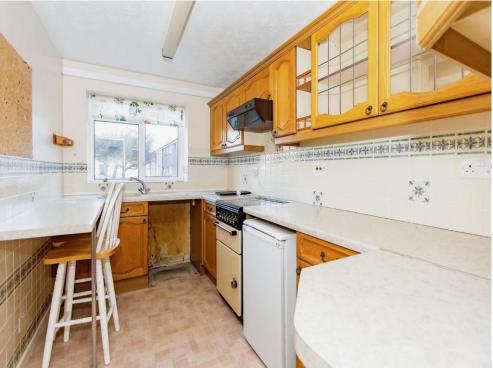

### Kitchen

11' 4" x 6' 9" ( 3.45m x 2.06m )

Double glazed window to the rear, kitchen with wall and base units, large cupboard housing the gas central heating boiler and electric meter, breakfast bar, space for an under counter fridge, sink and drainer, gas and electric cooker point and plumbing for a washing machine.