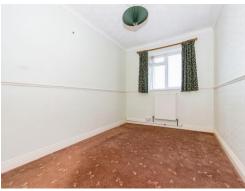

#### **Bedroom One**

13' 6" x 9' 5" ( 4.11m x 2.87m )

Double glazed window to the rear, fitted bed surround with side drawers and wardrobes, over head storage and a radiator.

### **Bedroom Two**

13' 9" max x 8' 2" ( 4.19m max x 2.49m ) Double glazed windows to the front, single built in wardrobe, telephone point and a radiator.