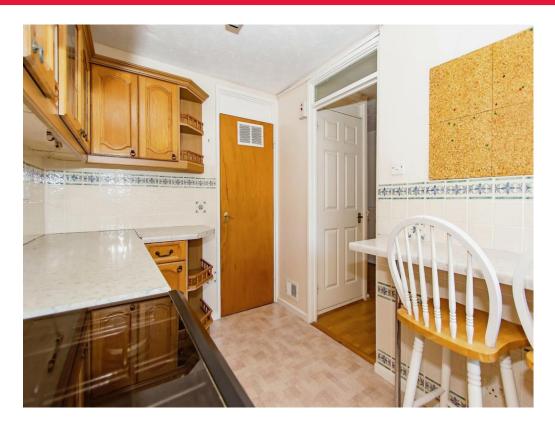

### Kitchen

11' 4" x 6' 9" ( 3.45m x 2.06m )

Double glazed window to the rear, kitchen with wall and base units, large cupboard housing the gas central heating boiler and electric meter, breakfast bar, space for an under counter fridge, sink and drainer, gas and electric cooker point and plumbing for a washing machine.