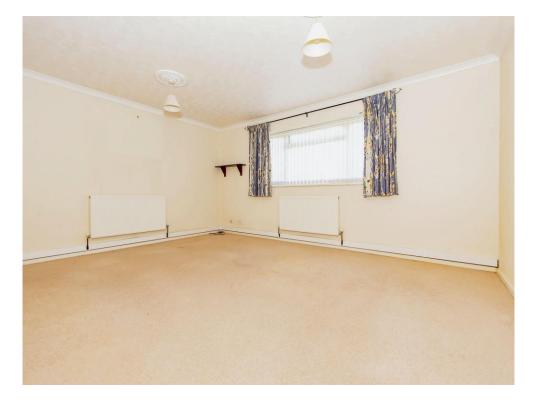

### Lounge

16' 3" x 13' 9" ( 4.95m x 4.19m )

Double glazed window to the front, telephone point, television aerial socket and two radiators.