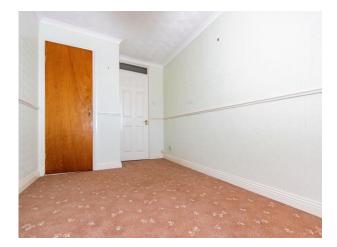

#### **Entrance Hall**

UPVC double glazed door to the side, large cupboard and a radiator.