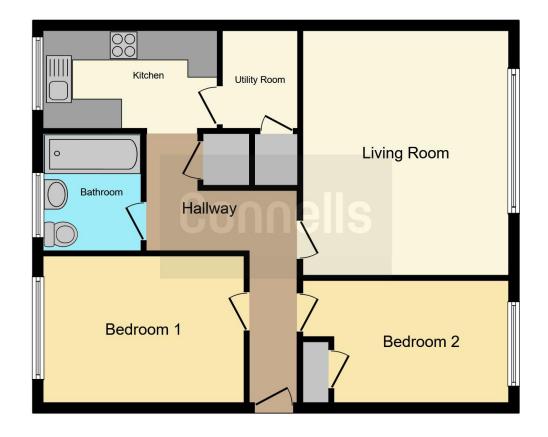

#### **Entrance Hall**

UPVC double glazed door to the side, large cupboard and a radiator.

### Lounge

16' 3" x 13' 9" ( 4.95m x 4.19m )

Double glazed window to the front, telephone point, television aerial socket and two radiators.

### Kitchen

11' 4" x 6' 9" ( 3.45m x 2.06m )

Double glazed window to the rear, kitchen with wall and base units, large cupboard housing the gas central heating boiler and electric meter, breakfast bar, space for an under counter fridge, sink and drainer, gas and electric cooker point and plumbing for a washing machine.

#### **Bedroom One**

13' 6" x 9' 5" ( 4.11m x 2.87m )

Double glazed window to the rear, fitted bed surround with side drawers and wardrobes, over head storage and a radiator.

### **Bedroom Two**

13' 9" max x 8' 2" ( 4.19m max x 2.49m ) Double glazed windows to the front, single built in wardrobe, telephone point and a radiator.

## **Bathroom**

 $\,$  7' 11" x 6' 4" max ( 2.41m x 1.93m max ) Double glazed window to the rear, bath with shower over, WC, wash hand basin with vanity unit, shaver point and a heated towel rail.

To view this property please contact Connells on