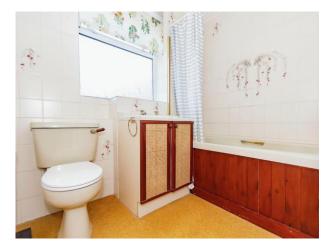

## **Bathroom**

 $\,$  7' 11" x 6' 4" max ( 2.41m x 1.93m max ) Double glazed window to the rear, bath with shower over, WC, wash hand basin with vanity unit, shaver point and a heated towel rail.

To view this property please contact Connells on