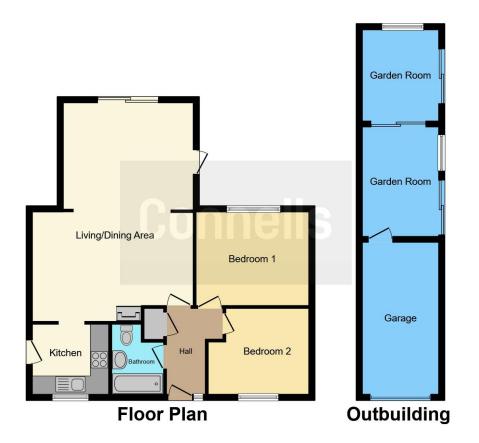

#### **Entrance Hall**

UPVC door to the front, cupboard, telephone point, radiator and access to the loft.

#### **Kitchen**

8' 4" x 8' 2" ( 2.54m x 2.49m ) Stable door, fitted kitchen with wall and base units, work surfaces, electric cooker point, space for a fridge/freezer, plumbing for a washing machine, wall unit housing the gas central heating boiler, radiator and electric consumer unit.

#### **Bedroom One**

 $12^{\prime}\,$  x 10' 4" ( 3.66m x 3.15m ) Double glazed window to the rear and a radiator.

#### **Bedroom Two**

10' 11" max x 9' 4" max ( 3.33m max x 2.84m max ) Double glazed window to the front and a radiator.

#### Bathroom

7' 7" x 5' 7" (  $2.31m \ x \ 1.70m$  ) Double glazed window to the front, bath with a shower over, WC, wash hand basin, light with a shaver point and a radiator.

### **Rear Garden**

A south facing garden to the rear with paved and gravelled areas, palm tree, bushes and shrubs and access to the front via a side gate.

This floorplan is for illustrative purposes only and is not drawn to scale. Measurements, floor-areas, openings and orientations are approximate. They should not be relied upon for any purpose and do not form any part of an agreement. No liability is taken for any error or mis-statement. All parties must rely on their own inspections.