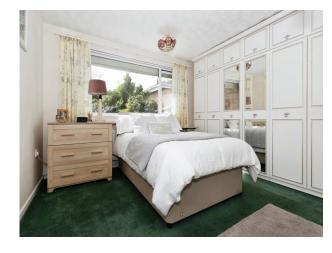

#### **Bedroom One**

 $12^{\prime}\,$  x 10' 4" ( 3.66m x 3.15m ) Double glazed window to the rear and a radiator.

#### **Bedroom Two**

10' 11" max x 9' 4" max ( 3.33m max x 2.84m max ) Double glazed window to the front and a radiator.