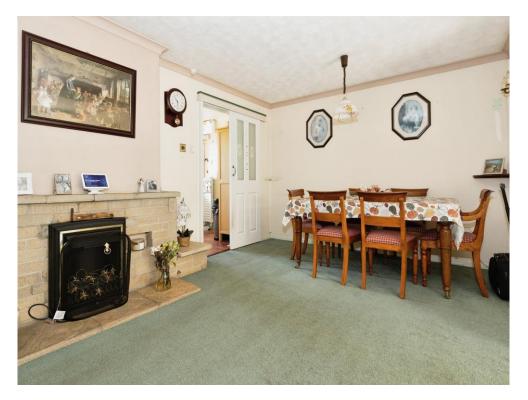

#### Lounge / Diner

23' 11" max x 17' 4" max ( 7.29m max x 5.28m max ) Double glazed patio doors to the garden, open fireplace with electric fireplace and a gas point, double glazed door to the side, two radiators and telephone point.