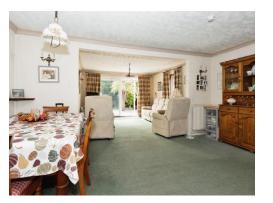

#### Lounge / Diner

23' 11" max x 17' 4" max ( 7.29m max x 5.28m max ) Double glazed patio doors to the garden, open fireplace with electric fireplace and a gas point, double glazed door to the side, two radiators and telephone point.