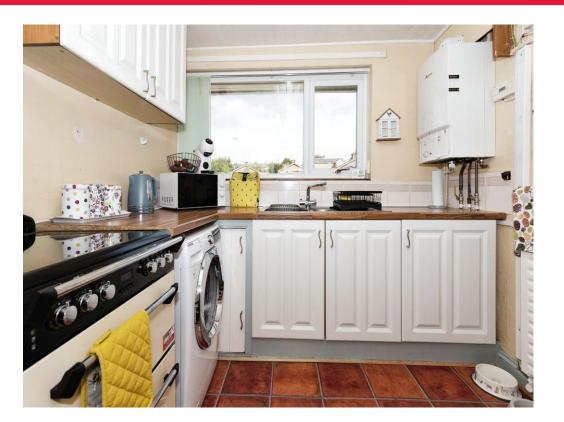

#### **Kitchen**

8' 4" x 8' 2" ( 2.54m x 2.49m ) Stable door, fitted kitchen with wall and base units, work surfaces, electric cooker point, space for a fridge/freezer, plumbing for a washing machine, wall unit housing the gas central heating boiler, radiator and electric consumer unit.