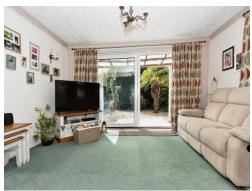

#### Lounge / Diner

23' 11" max x 17' 4" max ( 7.29m max x 5.28m max ) Double glazed patio doors to the garden, open fireplace with electric fireplace and a gas point, double glazed door to the side, two radiators and telephone point.