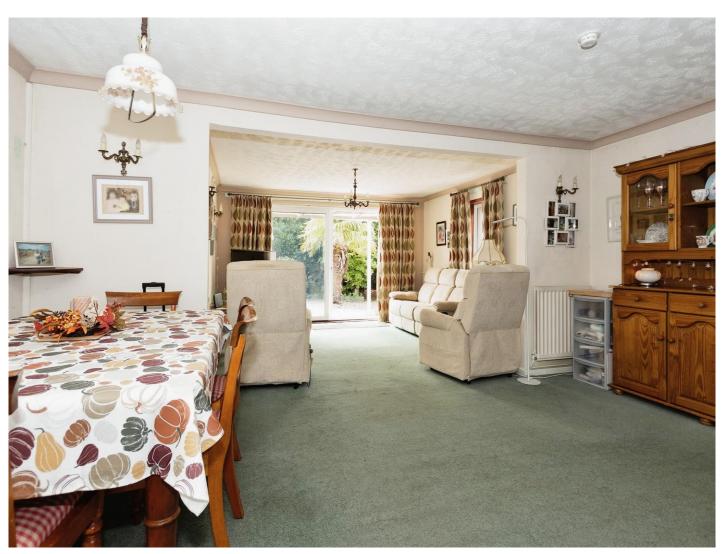

# Lounge / Diner

23' 11" max x 17' 4" max ( 7.29m max x 5.28m max )

Double glazed patio doors to the garden, open fireplace with electric fireplace and a gas point, double glazed door to the side, two radiators and telephone point.