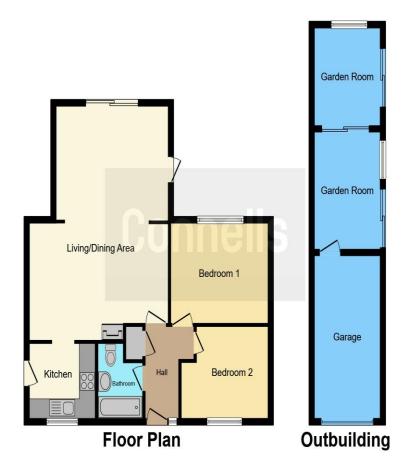

# Rear Garden

A south facing garden to the rear with paved and gravelled areas, palm tree, bushes and shrubs and access to the front via a side gate.

This floorplan is for illustrative purposes only and is not drawn to scale. Measurements, floor-areas, openings and orientations are approximate. They should not be relied upon for any purpose and do not form any part of an agreement. No liability is taken for any error or mis-statement. All parties must rely on their own inspections.