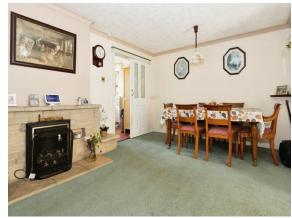

# Lounge / Diner

23' 11" max x 17' 4" max ( 7.29m max x 5.28m max )

Double glazed patio doors to the garden, open fireplace with electric fireplace and a gas point, double glazed door to the side, two radiators and telephone point.