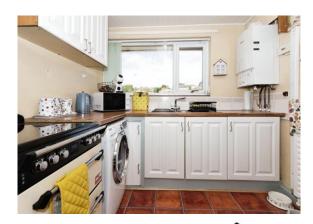

# Kitchen

8' 4" x 8' 2" ( 2.54m x 2.49m )
Stable door, fitted kitchen with wall and base units, work surfaces, electric cooker point, space for a fridge/freezer, plumbing for a washing machine, wall unit housing the gas central heating boiler, radiator and electric consumer unit.