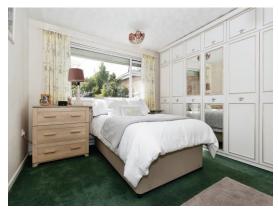

# **Bedroom One**

12' x 10' 4" ( 3.66m x 3.15m )
Double glazed window to the rear and a radiator.