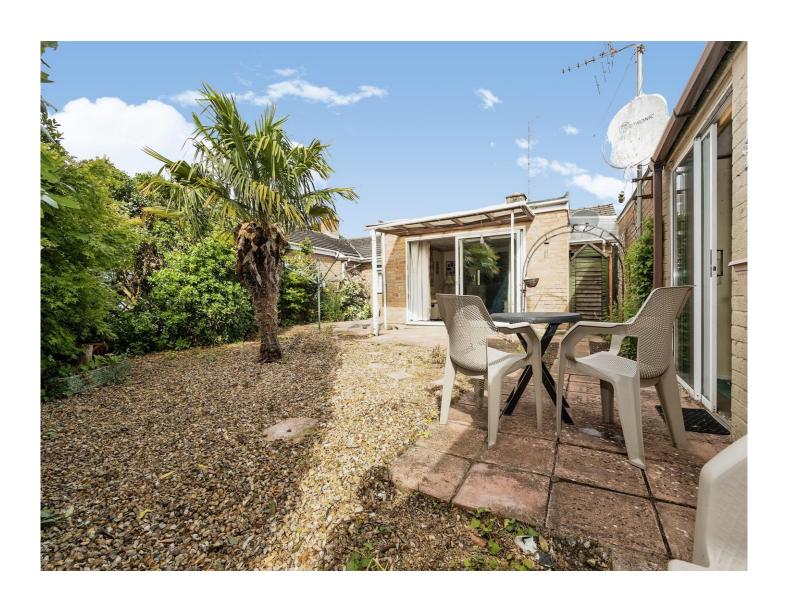

# Rear Garden

A south facing garden to the rear with paved and gravelled areas, palm tree, bushes and shrubs and access to the front via a side gate.

This floorplan is for illustrative purposes only and is not drawn to scale. Measurements, floor-areas, openings and orientations are approximate. They should not be relied upon for any purpose and do not form any part of an agreement. No liability is taken for any error or mis-statement. All parties must rely on their own inspections.