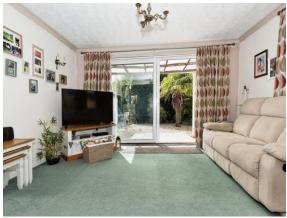

# Lounge / Diner

23' 11" max x 17' 4" max ( 7.29m max x 5.28m max )

Double glazed patio doors to the garden, open fireplace with electric fireplace and a gas point, double glazed door to the side, two radiators and telephone point.