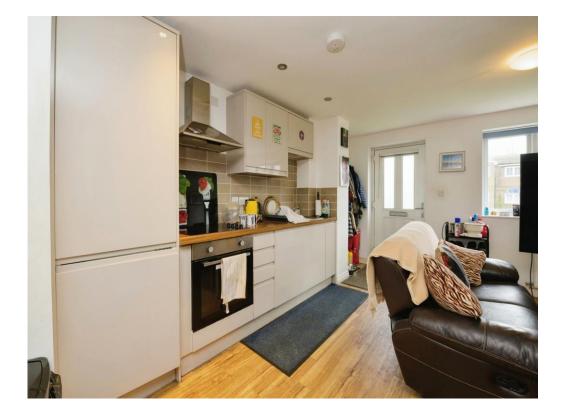

### Lounge/ Kitchen/ Diner

#### 20' 1" x 14' 11" ( 6.12m x 4.55m )

Entered via double glazed window and door to front elevation. The kitchen area has a range of wall and base units with work surface over, stainless steel sink and drainer with mixer tap, tiled splash backs, integrated electric oven and hob with stainless steel extractor hood over, integrated fridge/freezer.