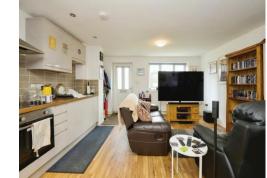

### Lounge/ Kitchen/ Diner

#### 20' 1" x 14' 11" ( 6.12m x 4.55m )

Entered via double glazed window and door to front elevation. The kitchen area has a range of wall and base units with work surface over, stainless steel sink and drainer with mixer tap, tiled splash backs, integrated electric oven and hob with stainless steel extractor hood over, integrated fridge/freezer.