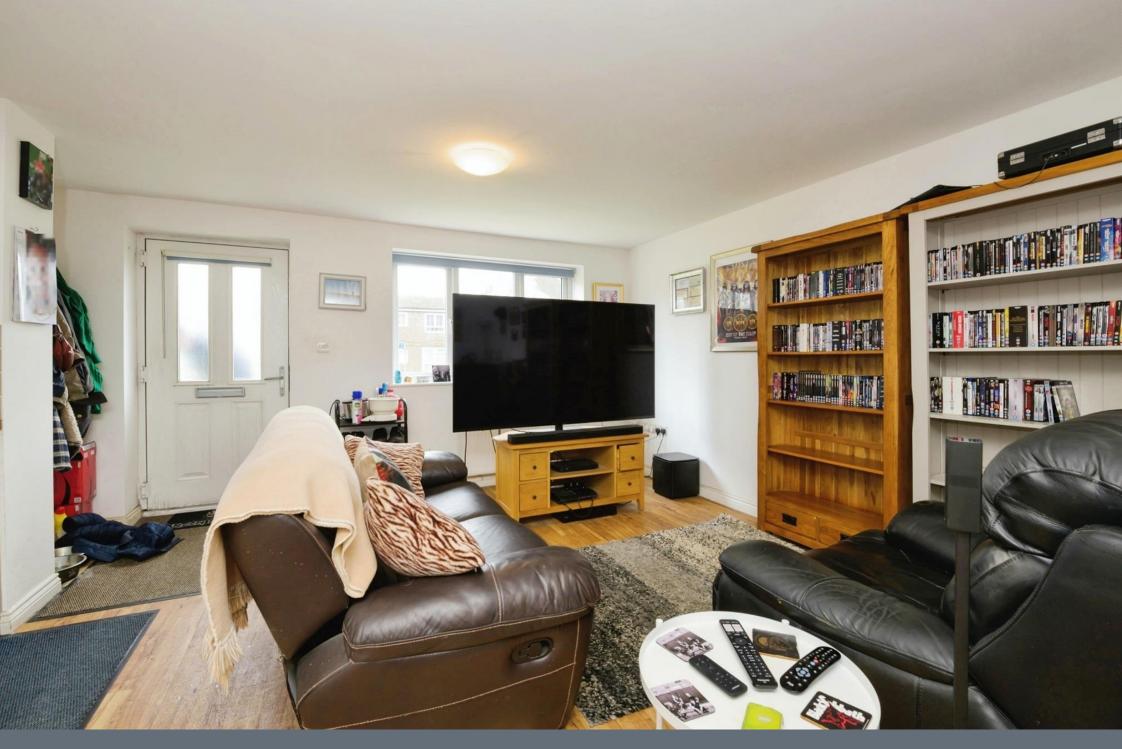

### Lounge/ Kitchen/ Diner

#### 20' 1" x 14' 11" ( 6.12m x 4.55m )

Entered via double glazed window and door to front elevation. The kitchen area has a range of wall and base units with work surface over, stainless steel sink and drainer with mixer tap, tiled splash backs, integrated electric oven and hob with stainless steel extractor hood over, integrated fridge/freezer.