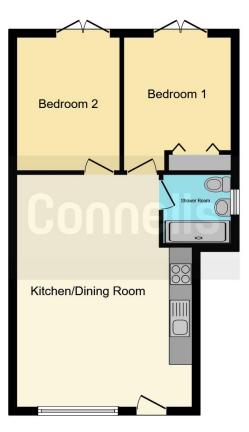

# **Property Description**

This flat would be ideal for a \*\*FIRST TIME BUYER\*\* or \*\*INVESTOR\*\*. The accommodation comprises lounge/kitchen/diner, two bedrooms and a shower room. Outside there is parking for one car.

### **Bedroom One**

11' 3" x 9' 10" ( 3.43m x 3.00m ) Double glazed door to rear elevation, wall mounted radiator, built in wardrobe.

# **Bedroom Two**

11' 3" x 8' 6" ( 3.43m x 2.59m )

Double glazed door to rear elevation, wall mounted radiator. This room is currently used as an office.

## Wet Room

Obscure double glazed window to side elevation, tiling to walls, electric shower, low level WC, pedestal wash hand basin, towel rail.

### Outside

To the rear there is parking for one car.

Residential Sales & Lettings | Mortgage Services | Conveyancing | Surveyors | Land & New Homes

This floorplan is for illustrative purposes only and is not drawn to scale. Measurements, floor-areas, openings and orientations are approximate. They should not be relied upon for any purpose and do not form any part of an agreement. No liability is taken for any error or mis-statement. All parties must rely on their own inspections.