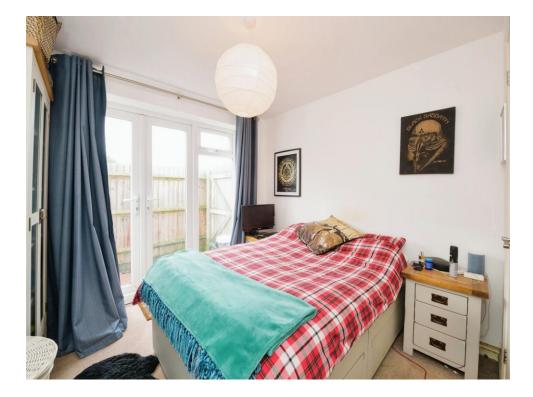

### **Bedroom One**

11' 3" x 9' 10" ( 3.43m x 3.00m ) Double glazed door to rear elevation, wall mounted radiator, built in wardrobe.