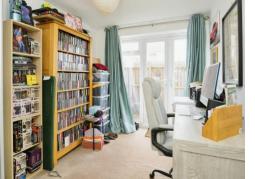

# **Bedroom Two**

11' 3" x 8' 6" ( 3.43m x 2.59m )

Double glazed door to rear elevation, wall mounted radiator. This room is currently used as an office.