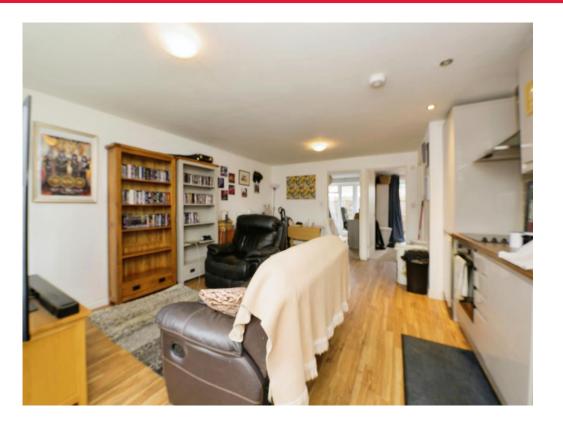

### Lounge/ Kitchen/ Diner

#### 20' 1" x 14' 11" ( 6.12m x 4.55m )

Entered via double glazed window and door to front elevation. The kitchen area has a range of wall and base units with work surface over, stainless steel sink and drainer with mixer tap, tiled splash backs, integrated electric oven and hob with stainless steel extractor hood over, integrated fridge/freezer.