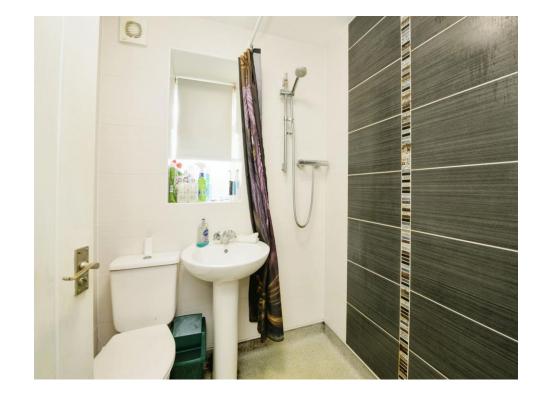

## Wet Room

Obscure double glazed window to side elevation, tiling to walls, electric shower, low level WC, pedestal wash hand basin, towel rail.