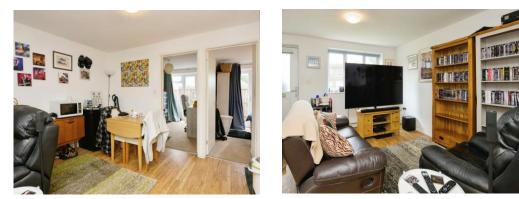

### Lounge/ Kitchen/ Diner

#### 20' 1" x 14' 11" ( 6.12m x 4.55m )

Entered via double glazed window and door to front elevation. The kitchen area has a range of wall and base units with work surface over, stainless steel sink and drainer with mixer tap, tiled splash backs, integrated electric oven and hob with stainless steel extractor hood over, integrated fridge/freezer.

### **Bedroom One**

11' 3" x 9' 10" ( 3.43m x 3.00m ) Double glazed door to rear elevation, wall mounted radiator, built in wardrobe.

# **Bedroom Two**

11' 3" x 8' 6" ( 3.43m x 2.59m )

Double glazed door to rear elevation, wall mounted radiator. This room is currently used as an office.