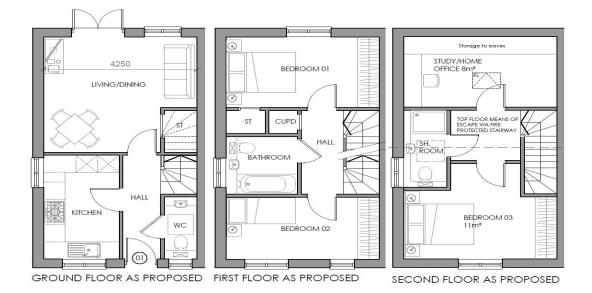

### 21 Welland Way Welland Way Northampton NN5 7NS

Plot 111 is in the heart of Kingsthorpe, with accommodation spread over three floors, to include three bedrooms, two bathrooms and a WC. Benefits include having underfloor heating throughout the ground floor and an upgraded kitchen.