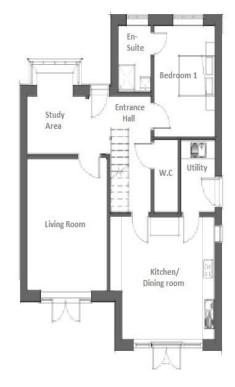

## **Property Description**

Looking for a "Future Proof" Home? Look no further.

Introducing Plot 3! You are welcomed into this versatile home via a spacious hallway with with study area and a luxury downstairs cloak room, leading through to the heart of the home, the open-plan Kitchen Dining room. This space has been beautifully designed with a fully built in Wren Kitchen, with Quartz work top and Zanussi integrated appliances, a generous dining space with Bi folding doors leading out to the Garden with fruit bearing apple trees, seamlessly blending indoor and outdoor living spaces and adding an extra touch of charm to this remarkable property. Off the kitchen area you have a well-equipped utility room with a further door leading out to the side of the property. Spacious living room with double doors out to the rear. The ground floor is completed with a double bedroom with ensuite.

Long Buckby train station enjoys excellent rail links on the West Coast main line to both Birmingham New Street and London Euston in approximately one hour.

**Entrance Hall** 

Cloakroom

**Living Room** 

Kitchen/Dining Room

**Utility Room** 

**Bedroom One** 

**En-Suite Shower Room** 

**First Floor Landing** 

**Bedroom Two** 

**Bedroom Three** 

**Ensuite Shower Room** 

**Bedroom Four** 

**Family Bathroom** 

Outside

Rear Garden

**Double Carport** 

Plus Two Parking Spaces

Residential Sales & Lettings | Mortgage Services | Conveyancing | Surveyors | Land & New Homes

**GROUND FLOOR** 

**FIRST FLOOR** 