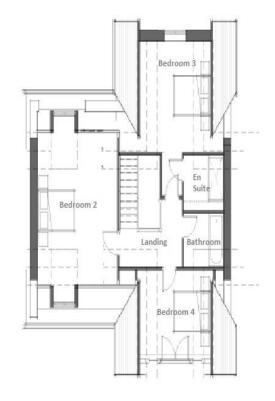

Heading up to the first floor. You will find three more double bedroom one having ensuite and a luxury family bathroom

Parking is set to the front with a double carport.

**Utility Room** 

**Bedroom One** 

**En-Suite Shower Room** 

**First Floor Landing** 

**Bedroom Two** 

**Bedroom Three** 

**Ensuite Shower Room** 

**Bedroom Four** 

**Family Bathroom** 

Outside

Rear Garden

**Double Carport** 

Plus Two Parking Spaces

Residential Sales & Lettings | Mortgage Services | Conveyancing | Surveyors | Land & New Homes

**GROUND FLOOR** 

**FIRST FLOOR** 