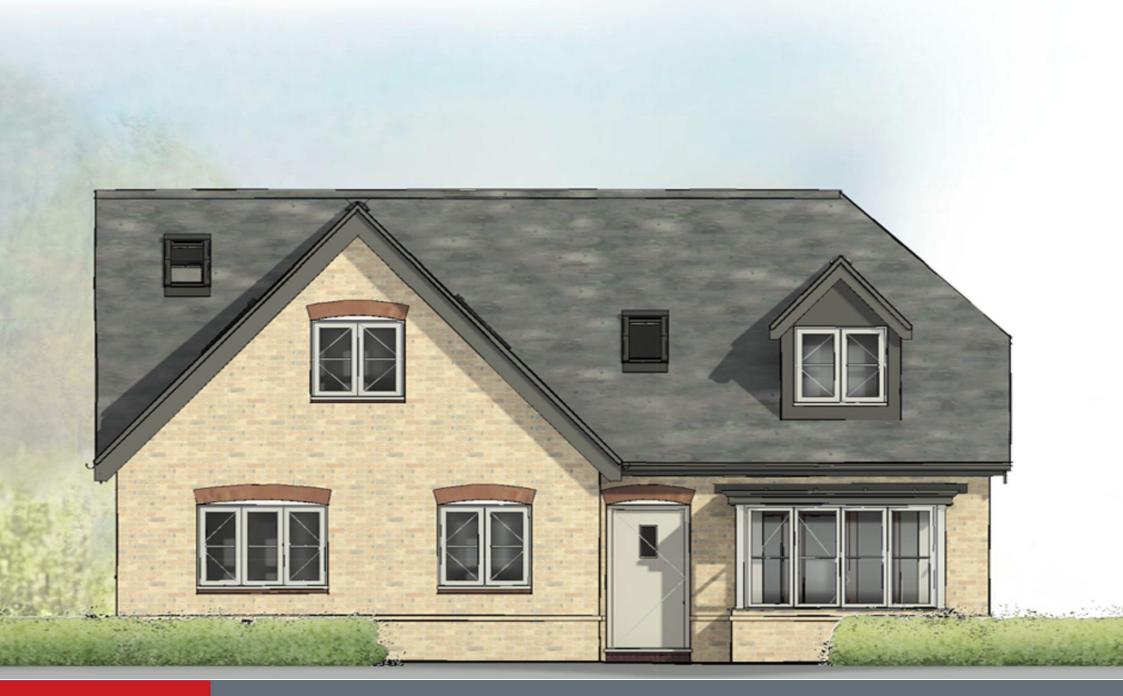

## **Property Description**

Looking for a "Future Proof" Home? Look no further.

Introducing Plot 3! You are welcomed into this versatile home via a spacious hallway with with study area and a luxury downstairs cloak room, leading through to the heart of the home, the open-plan Kitchen Dining room. This space has been beautifully designed with a fully built in Wren Kitchen, with Quartz work top and Zanussi integrated appliances, a generous dining space with Bi folding doors leading out to the Garden with fruit bearing apple trees, seamlessly blending indoor and outdoor living spaces and adding an extra touch of charm to this remarkable property. Off the kitchen area you have a well-equipped utility room with a further door leading out to the side of the property. Spacious living room with double doors out to the rear. The ground floor is completed with a double bedroom with ensuite.

Heading up to the first floor. You will find three more double bedroom one having ensuite and a luxury family bathroom

Parking is set to the front with a double carport.