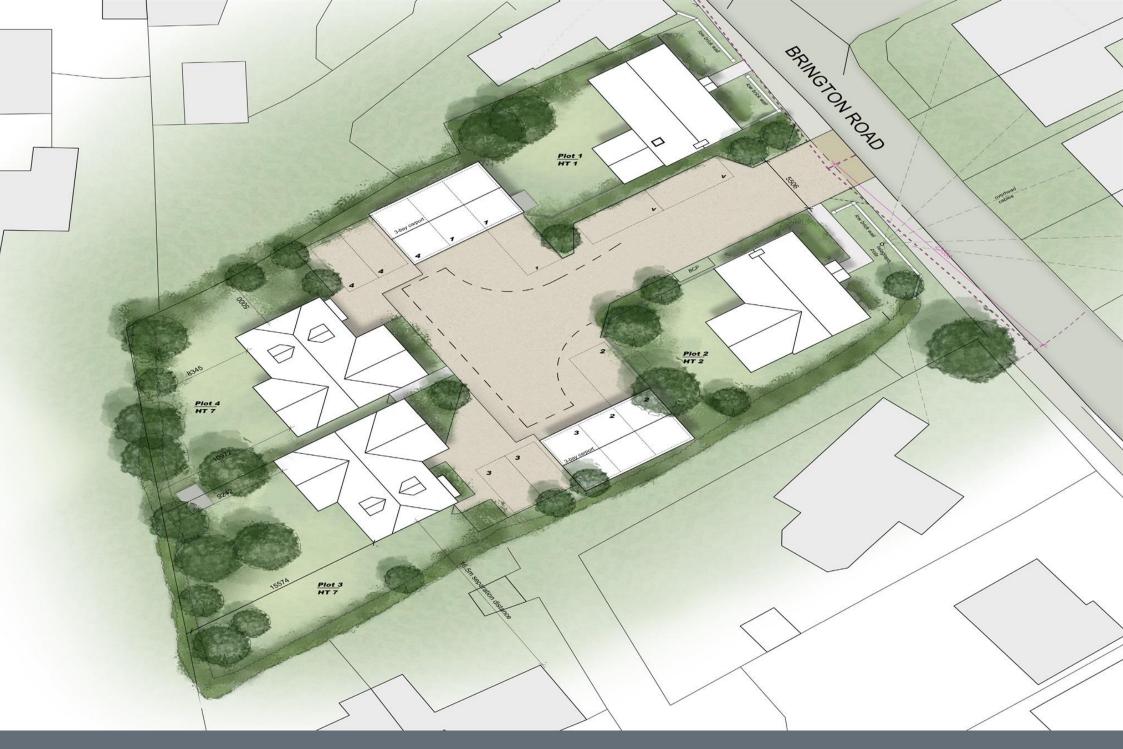

## **Property Description**

Looking for a "Future Proof" Home? Look no further.

Introducing Plot 3! You are welcomed into this versatile home via a spacious hallway with with study area and a luxury downstairs cloak room, leading through to the heart of the home, the open-plan Kitchen Dining room. This space has been beautifully designed with a fully built in Wren Kitchen, with Quartz work top and Zanussi integrated appliances, a generous dining space with Bi folding doors leading out to the Garden with fruit bearing apple trees, seamlessly blending indoor and outdoor living spaces and adding an extra touch of charm to this remarkable property. Off the kitchen area you have a well-equipped utility room with a further door leading out to the side of the property. Spacious living room with double doors out to the rear. The ground floor is completed with a double bedroom with ensuite.

Heading up to the first floor. You will find three more double bedroom one having ensuite and a luxury family bathroom

Parking is set to the front with a double carport.