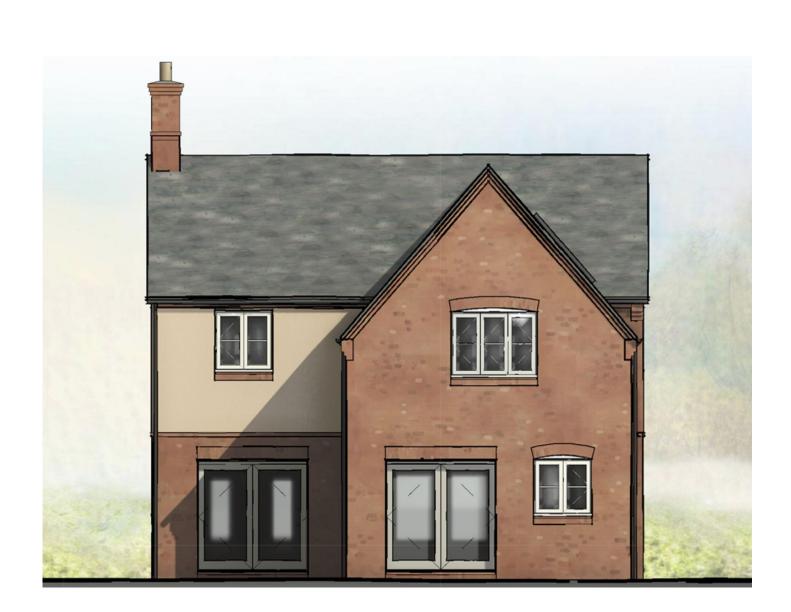

# Cypress View Brington Road Long Buckby Northampton NN6 7RW

Orchard Green is an exclusive and idyllic development consisting of 4 Detached homes in the rural village of Long Buckby. These bespoke homes are predicted to have an EPC rating of B, making them particularly appealing for eco-conscious buyers. Build completion is anticipated in July 2025.

**Bedroom Two** 

**Bedroom Three** 

**Bedroom Four** 

**Family Bathroom** 

Outside

Rear Garden

**Carport Plus Parking Space** 

**GROUND FLOOR** 

**FIRST FLOOR** 

To view this property please contact Connells on