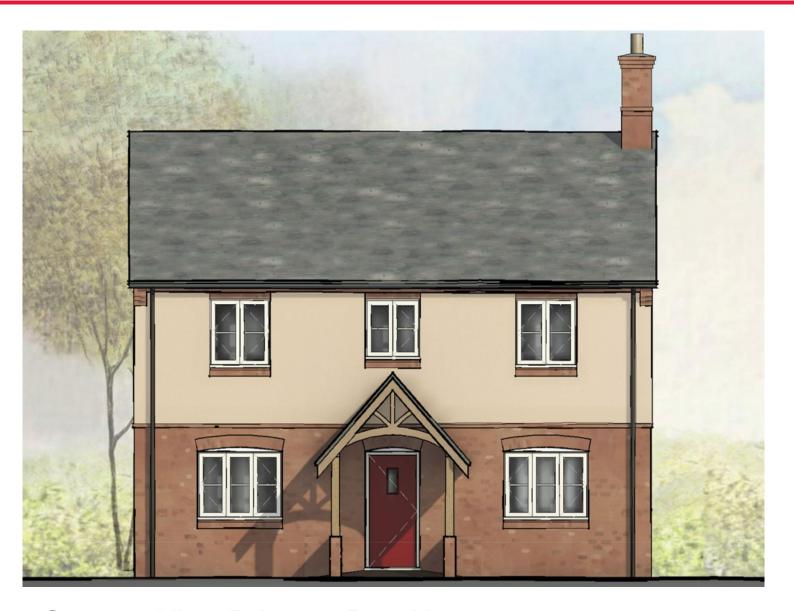

# Cypress View Brington Road Long Buckby Northampton NN6 7RW

Orchard Green is an exclusive and idyllic development consisting of 4 Detached homes in the rural village of Long Buckby. These bespoke homes are predicted to have an EPC rating of B, making them particularly appealing for eco-conscious buyers. Build completion is anticipated in July 2025.

#### **Entrance Hall**

#### Cloakroom

**Home Office** 

**Living Room** 

Kitchen/Dining Room

**Utility Room** 

First Floor Landing

**Bedroom One** 

**En-Suite Shower Room** 

**Bedroom Two** 

**Bedroom Three** 

**Bedroom Four** 

**Family Bathroom** 

Outside

Rear Garden

**Carport Plus Parking Space** 

**GROUND FLOOR** 