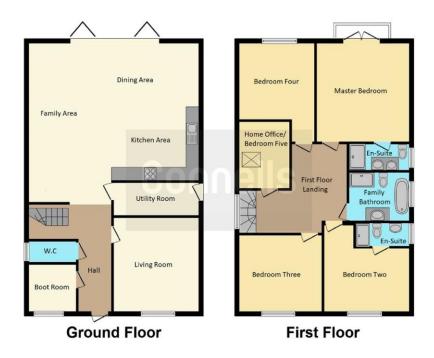

The property in brief comprises inviting entrance hall, boot room, downstairs cloakroom and spacious living room. The extension has allowed for the owners to create an impressive hub for the home with an open plan kitchen with feature central island, a dining area for an eight to ten seater dining table and chairs, and a family area with the benefit of bi-folding doors which open to the extended patio area.

To the first floor, and leading off the spacious landing, there are five double bedrooms and the family bathroom with a four piece suite. The master bedroom and bedroom two both benefit from en-suite shower rooms, with the master bedroom also benefiting from a Juliet balcony, and bedroom five providing a convenient work from home office.

This floor plan is for illustrative purposes only. It is not drawn to scale. Any measurements, floor areas (including any total floor area), openings and orientation are approximate. No details are guaranteed, they cannot be relied upon for any purpose and they do not form part of any agreement. No liability is taken for any error, omission or misstatement. A party must rely upon its own inspection(s). Powered by www.focalagent.com