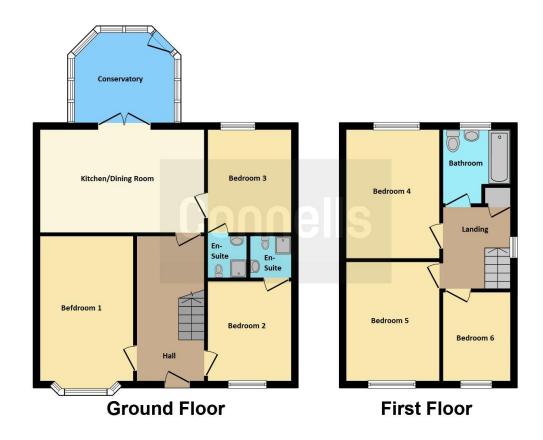

# **Property Description**

CALLING ALL INVESTORS - Offered with NO UPWARD CHAIN is this potential HMO subject to gaining the correct planning permission. The property offers an open plan kitchen/dining room, six bedrooms, two with en-suite and a separate shower room.

#### **Entrance Hall**

## **Communal Kitchen/ Dining Room**

## Conservatory

| Bedroom 1            | Shower Room                                                                                                                                                                                                                                                                                             |  |
|----------------------|---------------------------------------------------------------------------------------------------------------------------------------------------------------------------------------------------------------------------------------------------------------------------------------------------------|--|
| Bedroom 2            | Outside                                                                                                                                                                                                                                                                                                 |  |
| En-Suite Shower Room | Front & Rear Gardens                                                                                                                                                                                                                                                                                    |  |
| Bedroom 3            | Agents Note                                                                                                                                                                                                                                                                                             |  |
| En-Suite Shower Room | Information has been correlated from spareroom.com to confirm that a double room in Northampton, with an en-suite rents for £550 - £600 PCM, and a double room with no en-suite rents for £450 - £550 PCM. It is recommended that any interested parties contacts a lettings agent specialising in room |  |

First Floor Landing

Bedroom 4

Bedroom 5

Bedroom 6

# **Council Tax Band**

only lets, to confirm the information supplied

С

is correct.

This floor plan is for illustrative purposes only. It is not drawn to scale. Any measurements, floor areas (including any total floor area), openings and orientation are approximate. No details are guaranteed, they cannot be relied upon for any purpose and they do not form part of any agreement. No liability is taken for any error, omission or misstatement. A party must rely upon its own inspection(s). Powered by www.focalagent.com