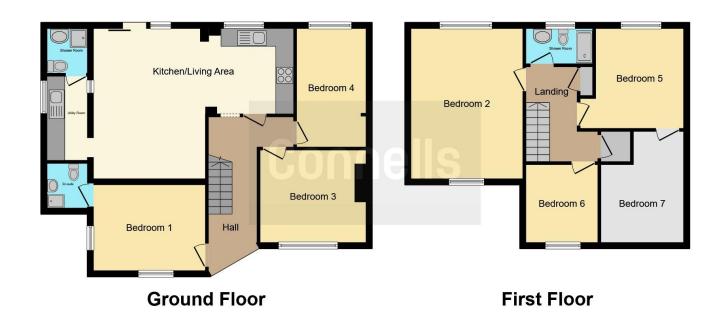

**Entrance Hall** 

Kitchen/ Dining/ Living Room

**Bedroom 1** 

**En-Suite Shower Room** 

Bedroom 2

Bedroom 3

Shower Room Council Tax Band

Utility Room

D

**First Floor Landing** 

Bedroom 4

Bedroom 5

Bedroom 6

Bedroom 7

**Shower Room** 

Outside

This floor plan is for illustrative purposes only. It is not drawn to scale. Any measurements, floor areas (including any total floor area), openings and orientation are approximate. No details are guaranteed, they cannot be relied upon for any purpose and they do not form part of any agreement. No liability is taken for any error, omission or misstatement. A party must rely upon its own inspection(s). Powered by www.focalagent.com