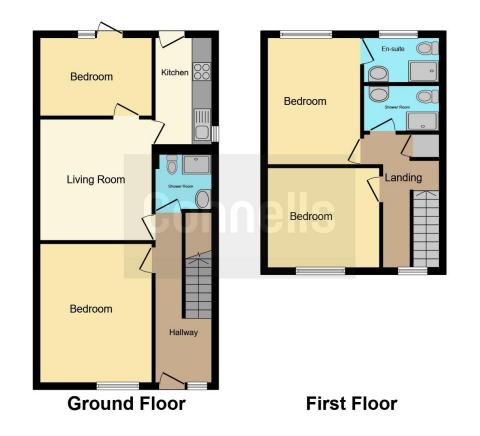

| Entrance Hall                                                                                                               | recommended that any interested parties<br>contacts a lettings agent specialising in room<br>only lets, to confirm the information supplied<br>is correct. |
|-----------------------------------------------------------------------------------------------------------------------------|------------------------------------------------------------------------------------------------------------------------------------------------------------|
| Communal Living/ Dining Room                                                                                                |                                                                                                                                                            |
| Kitchen                                                                                                                     | Council Tax Band                                                                                                                                           |
| Bedroom 1                                                                                                                   | С                                                                                                                                                          |
| Bedroom 2                                                                                                                   |                                                                                                                                                            |
| Shower Room                                                                                                                 |                                                                                                                                                            |
| First Floor Landing                                                                                                         |                                                                                                                                                            |
|                                                                                                                             |                                                                                                                                                            |
| Bedroom 3                                                                                                                   |                                                                                                                                                            |
| En-Suite Shower Room                                                                                                        |                                                                                                                                                            |
| Bedroom 4                                                                                                                   |                                                                                                                                                            |
| Shower Room                                                                                                                 |                                                                                                                                                            |
| Outside                                                                                                                     |                                                                                                                                                            |
|                                                                                                                             |                                                                                                                                                            |
| Driveway & Rear Garden                                                                                                      |                                                                                                                                                            |
| Agents Note                                                                                                                 |                                                                                                                                                            |
| Information has been correlated from spareroom.com to confirm that a double room in Northampton, with an en-suite rents for |                                                                                                                                                            |