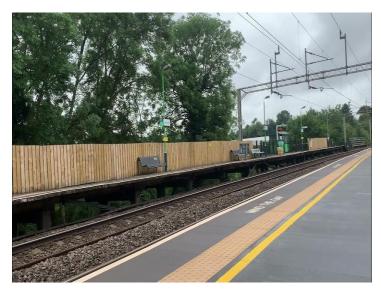

#### Location

Long Buckby is located around 4.5 miles north-east of the town of Daventry and roughly midway between Northampton and Rugby. The west of the parish has the A5 road, Grand Union Canal and M1 motorway all passing through. Only a short walk away, Long Buckby train station enjoys excellent rail links on the West Coast main line to both Birmingham New Street and London Euston in approximately one hour.