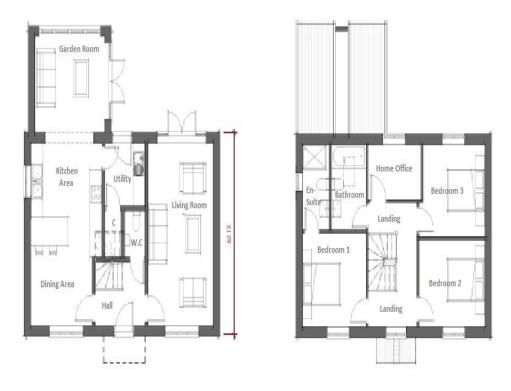

#### **Entrance Hall**

#### Cloakroom

Living Room

**Open Plan Kitchen/ Dining Room** 

**Garden Room** 

**Utility Room** 

**First Floor Landing** 

**Bedroom One** 

**En-Suite Shower Room** 

**Bedroom Two** 

**Bedroom Three** 

**Family Bathroom** 

Outside

Rear Garden

Carport Plus Parking Space

**GROUND FLOOR** 

#### **FIRST FLOOR**

To view this property please contact Connells on