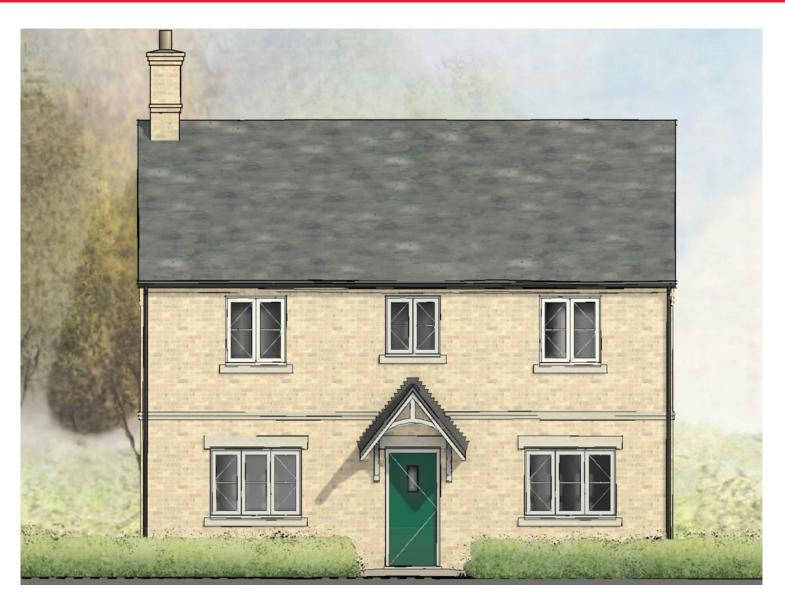

### Cypress View Brington Road Long Buckby Northampton NN6 7RW

Orchard Green is an exclusive and idyllic development consisting of 4 Detached homes in the rural village of Long Buckby. These bespoke homes are predicted to have an EPC rating of B, making them particularly appealing for eco-conscious buyers. Build completion is anticipated in July 2025.

#### **Entrance Hall**

#### Cloakroom

Living Room

**Open Plan Kitchen/ Dining Room** 

**Garden Room** 

**Utility Room** 

**First Floor Landing** 

**Bedroom One** 

**En-Suite Shower Room** 

**Bedroom Two** 

**Bedroom Three** 

**Family Bathroom** 

Outside

Rear Garden

Carport Plus Parking Space

**GROUND FLOOR** 