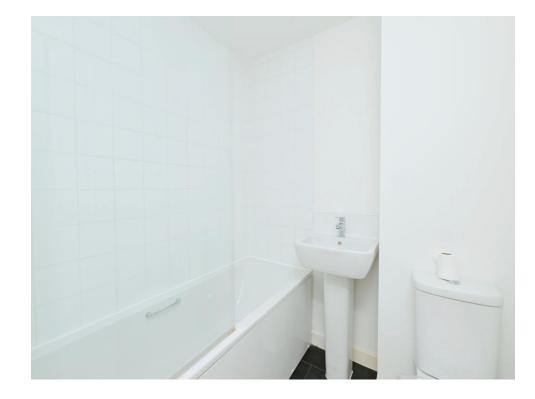

#### Bathroom

Panelled bath with shower over, low level WC, pedestal wash hand basin, tiled splash backs, radiator.