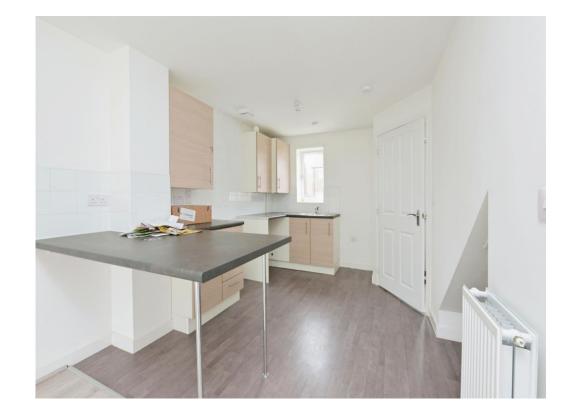

### Kitchen/ Lounge

22' max x 12' 1" max ( 6.71m max x 3.68m max )

Double glazed window to front, double glazed patio door to rear, The kitchen area is fitted with a range of floor and wall mounted units with work surface over, stainless steel sink and drainer, space for cooker and white goods, tiled splash backs, two radiators. Door to:-