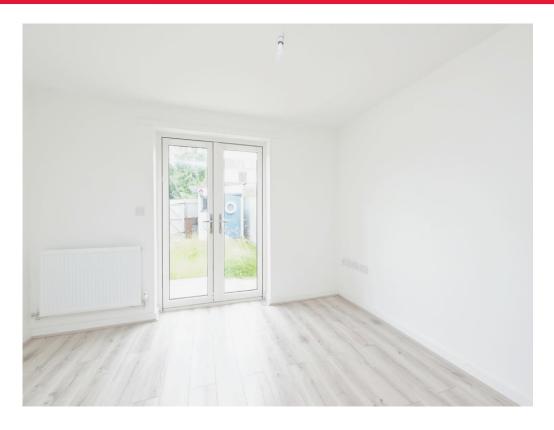

### Kitchen/ Lounge

22' max x 12' 1" max ( 6.71m max x 3.68m max )

Double glazed window to front, double glazed patio door to rear, The kitchen area is fitted with a range of floor and wall mounted units with work surface over, stainless steel sink and drainer, space for cooker and white goods, tiled splash backs, two radiators. Door to:-