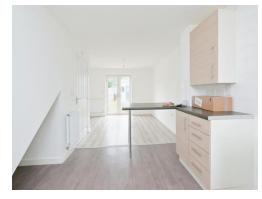

### Kitchen/ Lounge

22' max x 12' 1" max ( 6.71m max x 3.68m max )

Double glazed window to front, double glazed patio door to rear, The kitchen area is fitted with a range of floor and wall mounted units with work surface over, stainless steel sink and drainer, space for cooker and white goods, tiled splash backs, two radiators. Door to:-