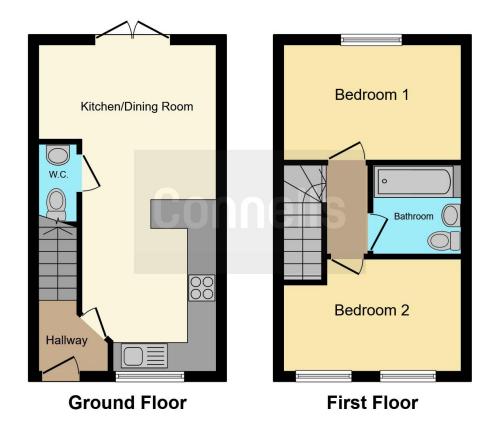

#### **Entrance Hall**

Entered via double glazed door to front elevation, radiator, door to:-

### Kitchen/ Lounge

22' max x 12' 1" max ( 6.71m max x 3.68m max )

Double glazed window to front, double glazed patio door to rear, The kitchen area is fitted with a range of floor and wall mounted units with work surface over, stainless steel sink and drainer, space for cooker and white goods, tiled splash backs, two radiators. Door to:-

#### Cloakroom

Low level WC, wash hand basin, radiator.

## **First Floor Landing**

Doors to:-

#### **Bedroom One**

12' 2" into recess x 7' 9" ( 3.71m into recess x 2.36m )

Two double glazed windows to front elevation, radiator.

#### **Bedroom Two**

12' 4" x 7' 9" ( 3.76m x 2.36m )

Double glazed window to rear elevation, radiator.

#### Bathroom

Panelled bath with shower over, low level WC, pedestal wash hand basin, tiled splash backs, radiator.