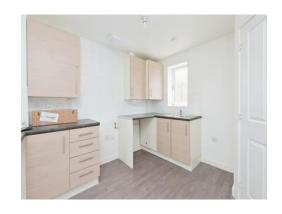

### Kitchen/ Lounge

22' max x 12' 1" max ( 6.71m max x 3.68m max )

Double glazed window to front, double glazed patio door to rear, The kitchen area is fitted with a range of floor and wall mounted units with work surface over, stainless steel sink and drainer, space for cooker and white goods, tiled splash backs, two radiators. Door to:-