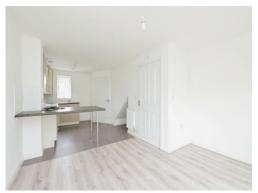

### Kitchen/ Lounge

22' max x 12' 1" max ( 6.71m max x 3.68m max )

Double glazed window to front, double glazed patio door to rear, The kitchen area is fitted with a range of floor and wall mounted units with work surface over, stainless steel sink and drainer, space for cooker and white goods, tiled splash backs, two radiators. Door to:-