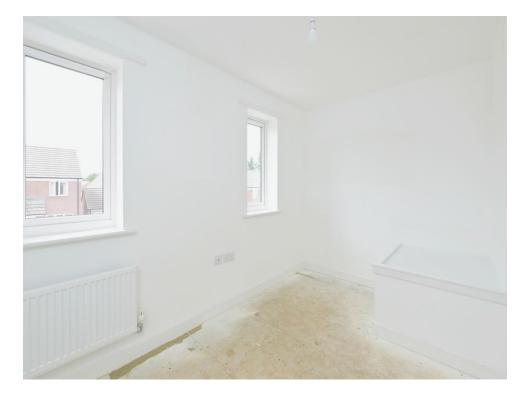

#### **Bedroom One**

12' 2" into recess x 7' 9" ( 3.71m into recess x 2.36m )

Two double glazed windows to front elevation, radiator.

#### **Bedroom Two**

12' 4" x 7' 9" ( 3.76m x 2.36m )

Double glazed window to rear elevation, radiator.