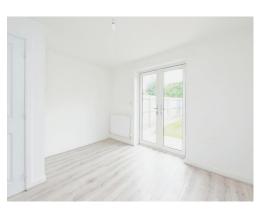

#### **Bedroom One**

12' 2" into recess x 7' 9" ( 3.71m into recess x 2.36m )

Two double glazed windows to front elevation, radiator.

#### **Bedroom Two**

12' 4" x 7' 9" ( 3.76m x 2.36m )

Double glazed window to rear elevation, radiator.