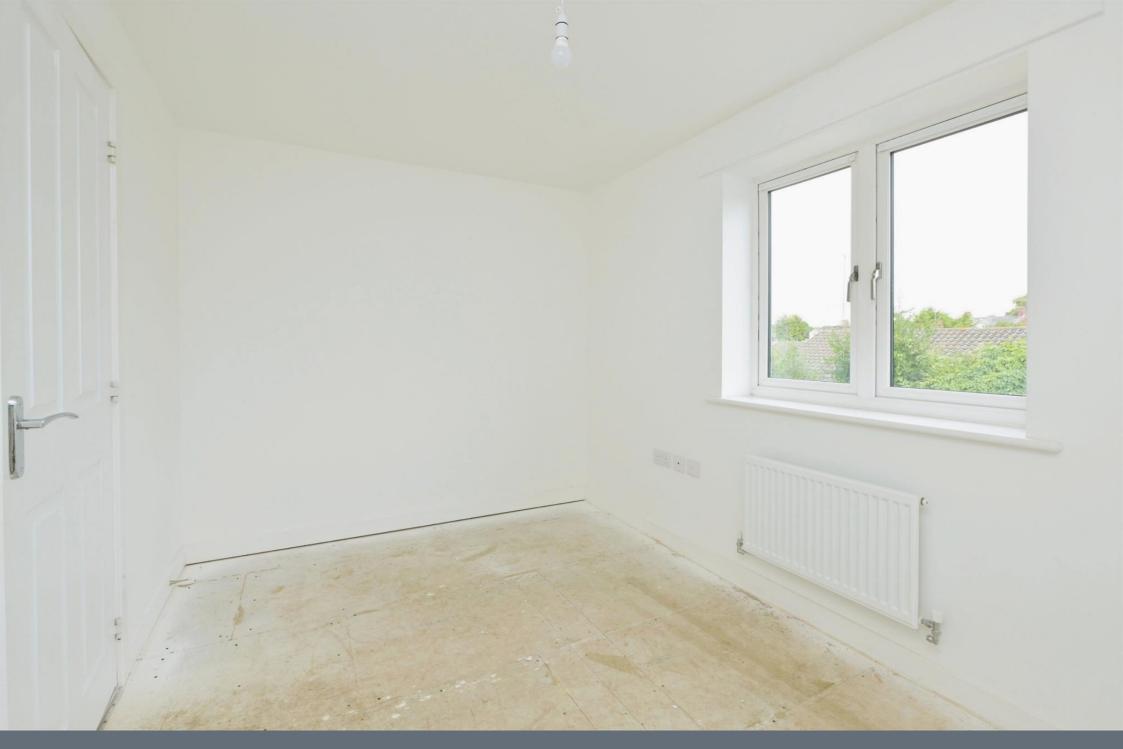

#### **Bedroom One**

12' 2" into recess x 7' 9" ( 3.71m into recess x 2.36m )

Two double glazed windows to front elevation, radiator.

#### **Bedroom Two**

12' 4" x 7' 9" ( 3.76m x 2.36m )

Double glazed window to rear elevation, radiator.