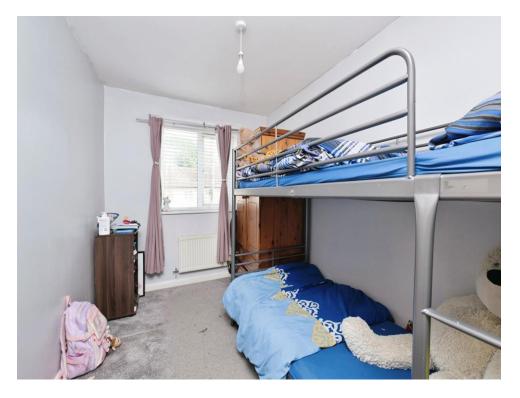

#### **Bedroom Two**

10' 8" x 7' 2" ( 3.25m x 2.18m )

Double glazed window with radiator below.