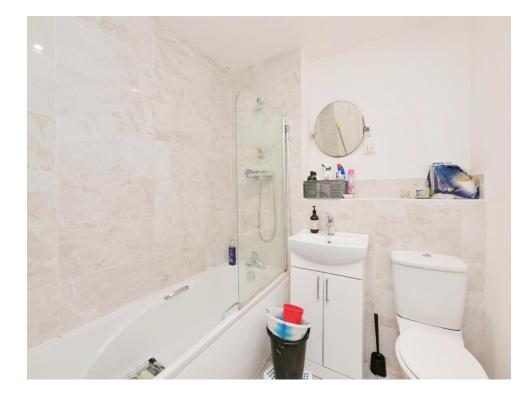

#### Bathroom

Panelled bath with shower and screen over, low level WC, wash hand basin with vanity unit below, tiled splash backs.