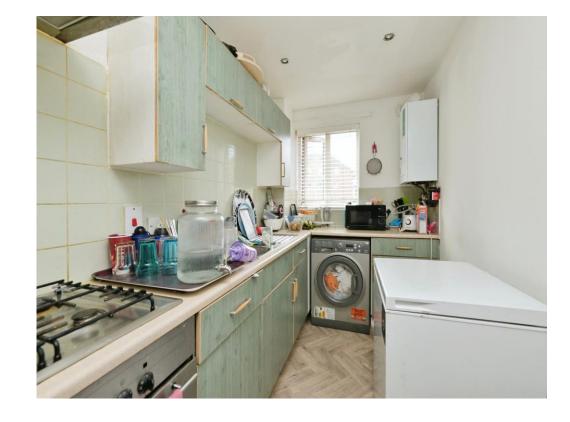

#### Kitchen

13' 6" x 5' 9" ( 4.11m x 1.75m )

Double glazed window, radiator, fitted with wall and floor mounted units with works surface over, stainless steel sink and drainer, built in hob with oven below and extractor over, space for washing machine, tiled splash backs, spot lights to ceiling.