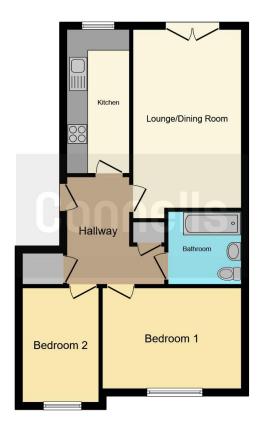

## **Property Description**

This First Floor Flat is situated in Kingsthorpe and is within close proximity to local amenities and has great transport links.

Ideal for a \*\*FIRST TIME BUYER\*\*

The accommodation in brief comprises of lounge/diner, kitchen, two bedrooms and bathroom. Outside there is allocated parking.

#### **Entrance Hall**

Entered from communal hallway, doors to storage cupboards, doors to all rooms.

## **Lounge/ Diner**

17' 2" x 10' 2" ( 5.23m x 3.10m )

Double glazed patio doors to Juliet balcony, laminate flooring.

#### Kitchen

13' 6" x 5' 9" ( 4.11m x 1.75m )

Double glazed window, radiator, fitted with wall and floor mounted units with works surface over, stainless steel sink and drainer, built in hob with oven below and extractor over, space for washing machine, tiled splash backs, spot lights to ceiling.

#### **Bedroom One**

12' 8" x 9' 5" ( 3.86m x 2.87m )

Double glazed window with radiator below.

#### **Bedroom Two**

10' 8" x 7' 2" ( 3.25m x 2.18m )

Double glazed window with radiator below.

#### Bathroom

Panelled bath with shower and screen over, low level WC, wash hand basin with vanity unit below, tiled splash backs.

#### **Outside**

Allocated parking space.

This floor plan is for illustrative purposes only. It is not drawn to scale. Any measurements, floor areas (including any total floor area), openings and orientation are approximate. No details are guaranteed, they cannot be relied upon for any purpose and they do not form part of any agreement. No liability is taken for any error, omission or misstatement. A party must rely upon its own inspection(s). Powered by www.focalagent.com