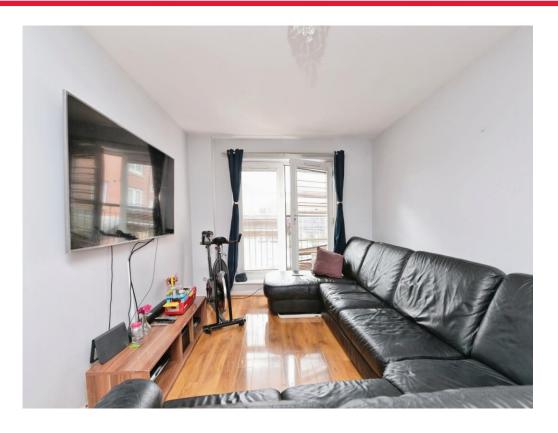

## **Lounge/ Diner**

17' 2" x 10' 2" ( 5.23m x 3.10m )

Double glazed patio doors to Juliet balcony, laminate flooring.