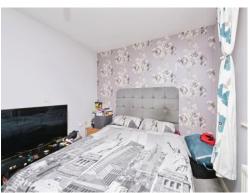

#### **Bedroom One**

12' 8" x 9' 5" ( 3.86m x 2.87m )

Double glazed window with radiator below.