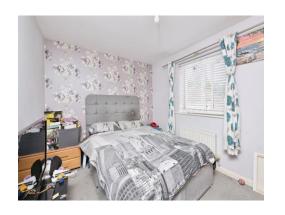

#### **Bedroom One**

12' 8" x 9' 5" ( 3.86m x 2.87m )

Double glazed window with radiator below.