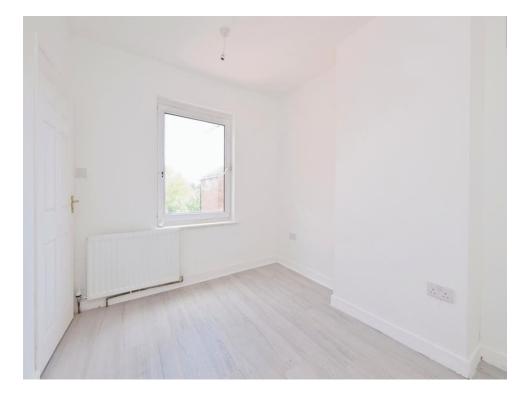

#### **Bedroom One**

14' x 10' 4" ( 4.27m x 3.15m )

Two double glazed windows to front elevation, radiator.

#### **Bedroom Two**

11' 5" x 8' 5" ( 3.48m x 2.57m )

Double glazed window to rear elevation, radiator.

#### **Bedroom Three**

10' 7" x 7' 7" ( 3.23m x 2.31m )

Double glazed window to rear elevation, radiator.