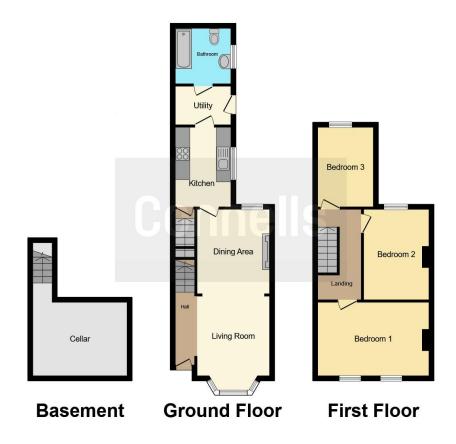

## **Property Description**

The property has undergone some improvements by the present owners.

The accommodation in brief comprises two reception rooms, kitchen, utility area, three bedrooms and a family bathroom. There is also a cellar which makes ideal additional storage and there is an enclosed rear garden.

### Lounge

12' 3" x 9' 11" ( 3.73m x 3.02m )

Double glazed bay window to the front elevation and wall mounted radiator.

## **Dining Room**

11' 5" x 10' 7" ( 3.48m x 3.23m )

Double glazed window to rear elevation, radiator.

#### Kitchen

10' 6" x 7' 6" ( 3.20m x 2.29m )

Double glazed window to side elevation, fitted with a range of wall and base units with work surface over.

#### **Bedroom One**

14' x 10' 4" ( 4.27m x 3.15m )

Two double glazed windows to front elevation, radiator.

#### **Bedroom Two**

11' 5" x 8' 5" ( 3.48m x 2.57m )

Double glazed window to rear elevation, radiator.

#### **Bedroom Three**

10' 7" x 7' 7" ( 3.23m x 2.31m )

Double glazed window to rear elevation, radiator.

#### Rear Garden

Residential Sales & Lettings | Mortgage Services | Conveyancing | Surveyors | Land & New Homes

This floor plan is for illustrative purposes only. It is not drawn to scale. Any measurements, floor areas (including any total floor area), openings and orientation are approximate. No details are guaranteed, they cannot be relied upon for any purpose and they do not form part of any agreement. No liability is taken for any error, omission or misstatement. A party must rely upon its own inspection(s). Powered by www.focalagent.com