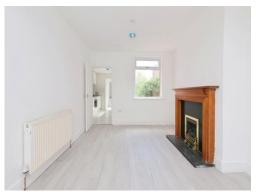

## **Dining Room**

11' 5" x 10' 7" ( 3.48m x 3.23m )

Double glazed window to rear elevation, radiator.