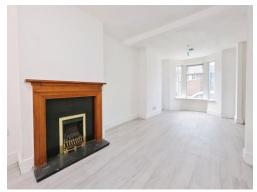

## **Dining Room**

11' 5" x 10' 7" ( 3.48m x 3.23m )

Double glazed window to rear elevation, radiator.