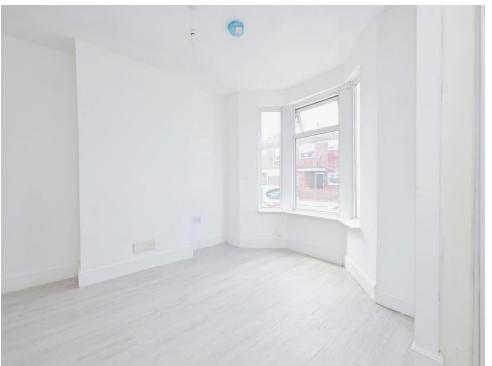

## **Dining Room**

11' 5" x 10' 7" ( 3.48m x 3.23m )

Double glazed window to rear elevation, radiator.