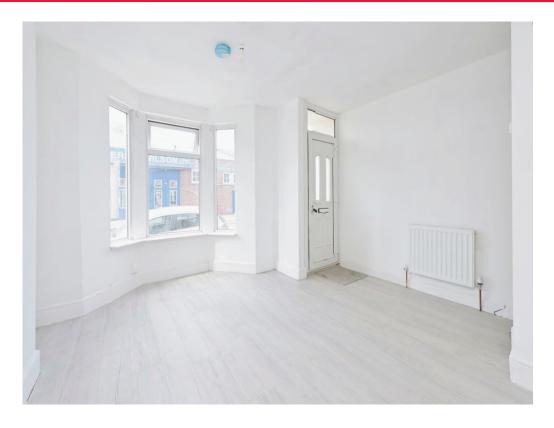

#### **Entrance Porch**

Double glazed door to front elevation, door to:-

### Lounge

12' 3" x 9' 11" ( 3.73m x 3.02m )

Double glazed bay window to the front elevation and wall mounted radiator.