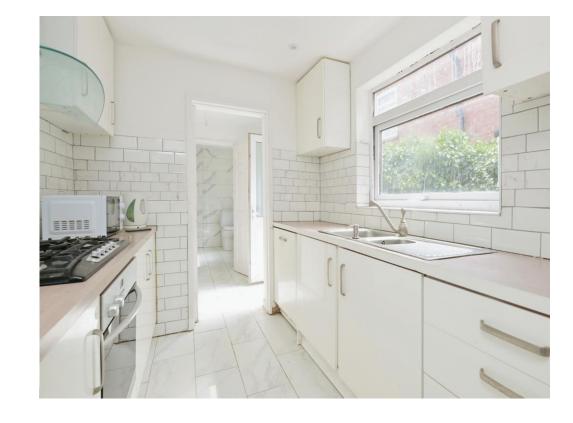

#### Kitchen

10' 6" x 7' 6" ( 3.20m x 2.29m )

Double glazed window to side elevation, fitted with a range of wall and base units with work surface over.