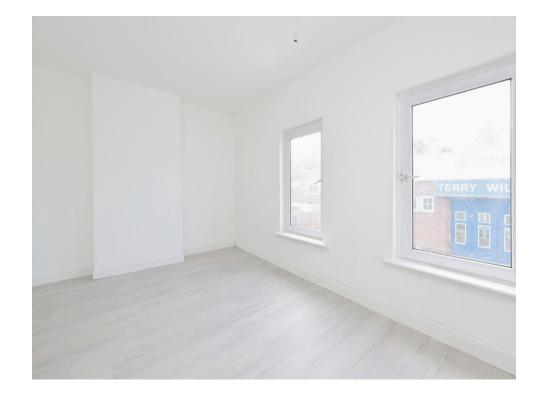

### Lounge

12' 3" x 9' 11" ( 3.73m x 3.02m )

Double glazed bay window to the front elevation and wall mounted radiator.