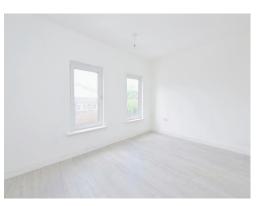

#### **Bedroom One**

14' x 10' 4" ( 4.27m x 3.15m )

Two double glazed windows to front elevation, radiator.

#### **Bedroom Two**

11' 5" x 8' 5" ( 3.48m x 2.57m )

Double glazed window to rear elevation, radiator.

#### **Bedroom Three**

10' 7" x 7' 7" ( 3.23m x 2.31m )

Double glazed window to rear elevation, radiator.