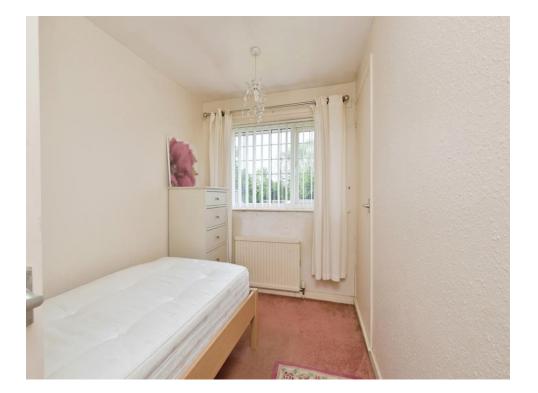

#### Bedroom One

12' 5" x 9' 10" ( 3.78m x 3.00m ) Double glazed window to front elevation, radiator, coving to ceiling.

#### **Bedroom Two**

12' 5" x 8' 11" ( 3.78m x 2.72m ) Double glazed window to rear elevation, radiator, coving to ceiling.

#### **Bedroom Three**

9' 10" x 6' 8" ( 3.00m x 2.03m ) Double glazed window to front elevation, radiator, cupboard.