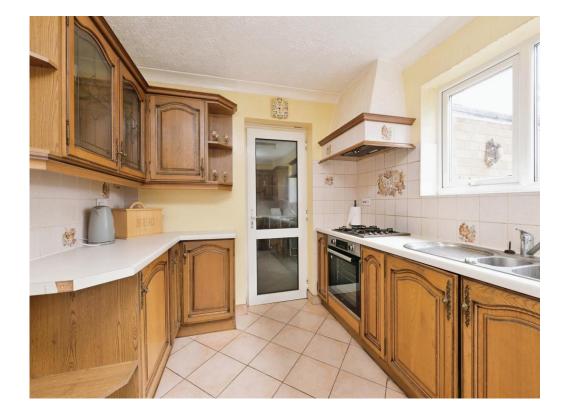

#### **Kitchen**

#### 12' x 8' 11" ( 3.66m x 2.72m )

Double glazed window to rear elevation, fitted with a range of wall and floor mounted units with work surface over, one and half stainless steel sink and drainer with mixer tap over, gas hob with electric oven below and extractor over, integrated dishwasher and fridge, tiled splash backs, tiled floor, serving hatch.