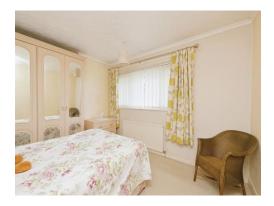

#### Bedroom One

12' 5" x 9' 10" ( 3.78m x 3.00m ) Double glazed window to front elevation, radiator, coving to ceiling.

#### **Bedroom Two**

12' 5" x 8' 11" ( 3.78m x 2.72m ) Double glazed window to rear elevation, radiator, coving to ceiling.

#### **Bedroom Three**

9' 10" x 6' 8" ( 3.00m x 2.03m ) Double glazed window to front elevation, radiator, cupboard.