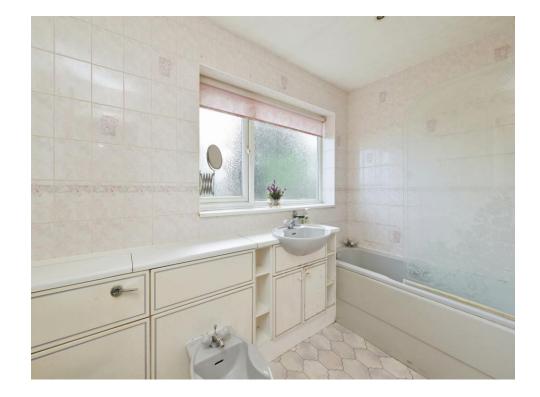

# Bathroom

Obscure double glazed window to side and rear, low level WC, wash hand basin with vanity unit below, bidet, panelled bath with shower and screen over.