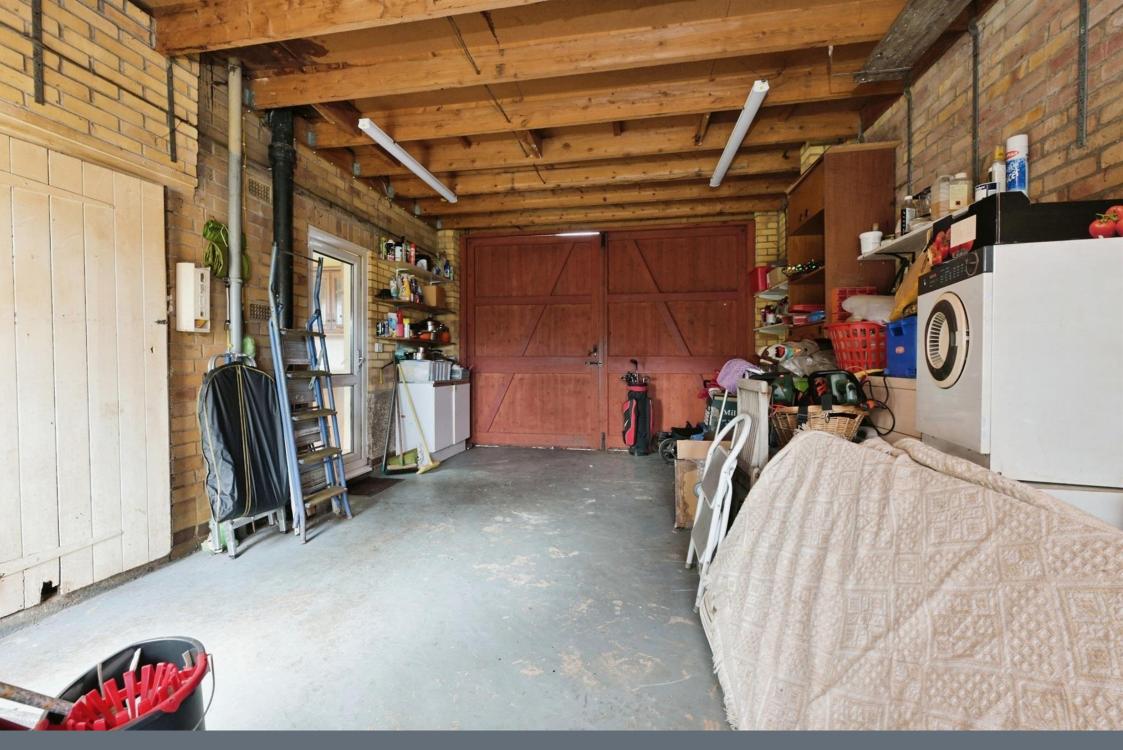

# Garage

With double opening doors, power and light, door and window to rear elevation.