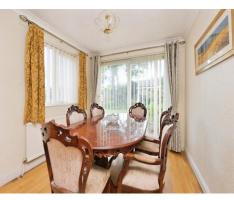

# **Dining Room**

8'8" x 8' 4" (2.64m x 2.54m)

Double glazed window to side elevation, double glazed patio door to rear elevation, radiator, coved ceiling and laminate flooring.