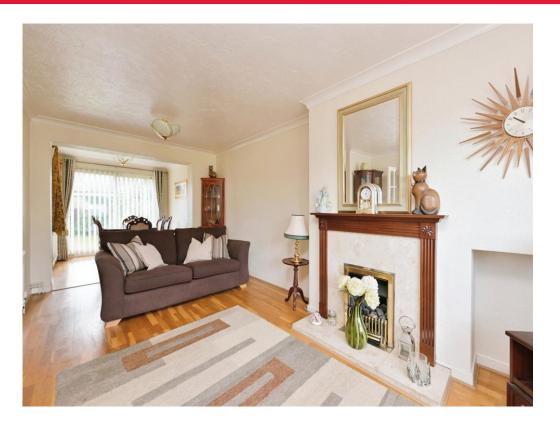

#### Lounge

19' 1" x 13' 7" max ( 5.82m x 4.14m max )

Double glazed window to front elevation, radiator, coving to ceiling, gas fire with wood surround and marble hearth, laminate flooring.