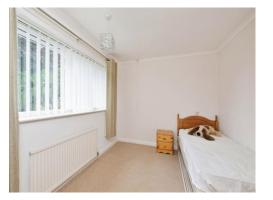

#### Bedroom One

12' 5" x 9' 10" ( 3.78m x 3.00m ) Double glazed window to front elevation, radiator, coving to ceiling.

#### **Bedroom Two**

12' 5" x 8' 11" ( 3.78m x 2.72m ) Double glazed window to rear elevation, radiator, coving to ceiling.

#### **Bedroom Three**

9' 10" x 6' 8" ( 3.00m x 2.03m ) Double glazed window to front elevation, radiator, cupboard.