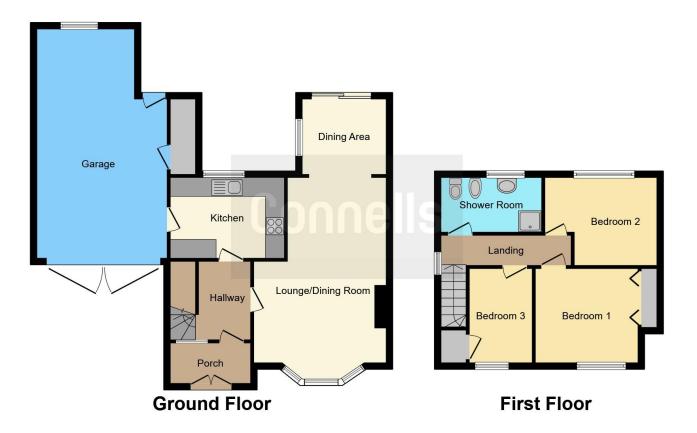

#### **Entrance Porch**

Entered via double glazed door, double glazed panels to either side and door to:-

#### **Entrance Hall**

Radiator, stairs rising to first floor, door to:-

#### Lounge

19' 1" x 13' 7" max ( 5.82m x 4.14m max )

Double glazed window to front elevation, radiator, coving to ceiling, gas fire with wood surround and marble hearth, laminate flooring.

# **Dining Room**

8'8" x 8' 4" (2.64m x 2.54m)

Double glazed window to side elevation, double glazed patio door to rear elevation, radiator, coved ceiling and laminate flooring.

#### **Kitchen**

#### 12' x 8' 11" ( 3.66m x 2.72m )

Double glazed window to rear elevation, fitted with a range of wall and floor mounted units with work surface over, one and half stainless steel sink and drainer with mixer tap over, gas hob with electric oven below and extractor over, integrated dishwasher and fridge, tiled splash backs, tiled floor, serving hatch.

#### **First Floor Landing**

Access to loft, double glazed window to side elevation, doors to:-

#### Bedroom One

12' 5" x 9' 10" ( 3.78m x 3.00m ) Double glazed window to front elevation, radiator, coving to ceiling.

#### **Bedroom Two**

12' 5" x 8' 11" ( 3.78m x 2.72m ) Double glazed window to rear elevation, radiator, coving to ceiling.

#### **Bedroom Three**

9' 10" x 6' 8" ( 3.00m x 2.03m ) Double glazed window to front elevation, radiator, cupboard.

# Bathroom

Obscure double glazed window to side and rear, low level WC, wash hand basin with vanity unit below, bidet, panelled bath with shower and screen over.

# **Outside Front**

With wall and fencing, laid to lawn with gravel and a long tarmac driveway providing ample off road parking leading to:-

# Garage

With double opening doors, power and light, door and window to rear elevation.