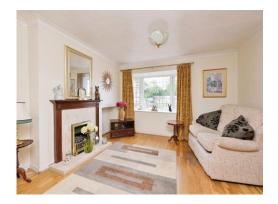

#### Lounge

19' 1" x 13' 7" max ( 5.82m x 4.14m max )

Double glazed window to front elevation, radiator, coving to ceiling, gas fire with wood surround and marble hearth, laminate flooring.