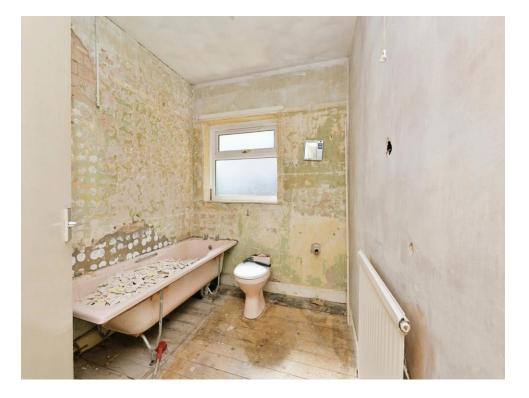

4' 5" into recess x 12' 9" ( 4.39m into recess x 3.89m )

Double glazed window to front elevation, radiator, TV point.

#### Kitchen

12' 8" x 7' 10" (3.86m x 2.39m)

Double glazed window to rear elevation, fitted with a range of floor and wall mounted units with work surface over, electric cooker, sink and drainer, space for fridge/freezer, washing machine and tumble dryer.

# **First Floor Landing**

Access to loft, doors to:-

Bedroom One 13' 3" x 9' 11" ( 4.04m x 3.02m ) Double glazed window to front elevation, radiator.

**Bedroom Two** 12' 4" x 7' (3.76m x 2.13m) Double glazed window to rear elevation, radiator.

### Bathroom

Double glazed window to rear elevation

# **Outside Front**

Hegde, shared path and ginnel to rear garden.

**Rear Garden** 

In need of attention.

















Residential Sales & Lettings | Mortgage Services | Conveyancing | Surveyors | Land & New Homes



This floor plan is for illustrative purposes only. It is not drawn to scale. Any measurements, floor areas (including any total floor area), openings and orientation are approximate. No details are guaranteed, they cannot be relied upon for any purpose and they do not form part of any agreement. No liability is taken for any error, omission or misstatement. A party must rely upon its own inspection(s). Powered by www.focalagent.com

To view this property please contact Connells on

#### T 01604 716 655 E kingsthorpe@connells.co.uk

87 Harborough Road Kingsthorpe NORTHAMPTON NN2 7SL

**EPC** Rating: D

Tenure: Freehold





view this property online connells.co.uk/Property/KTP406914

1. M