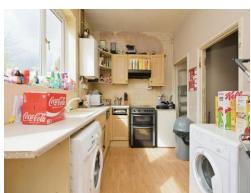

#### Kitchen

12' 8" x 7' 10" (3.86m x 2.39m)

Double glazed window to rear elevation, fitted with a range of floor and wall mounted units with work surface over, electric cooker, sink and drainer, space for fridge/freezer, washing machine and tumble dryer.