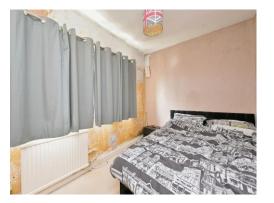

# **First Floor Landing**

Access to loft, doors to:-

Bedroom One 13' 3" x 9' 11" ( 4.04m x 3.02m ) Double glazed window to front elevation, radiator.

**Bedroom Two** 12' 4" x 7' (3.76m x 2.13m) Double glazed window to rear elevation, radiator.