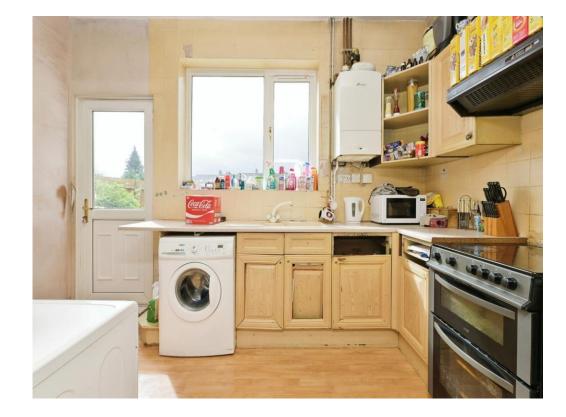

#### Kitchen

12' 8" x 7' 10" (3.86m x 2.39m)

Double glazed window to rear elevation, fitted with a range of floor and wall mounted units with work surface over, electric cooker, sink and drainer, space for fridge/freezer, washing machine and tumble dryer.