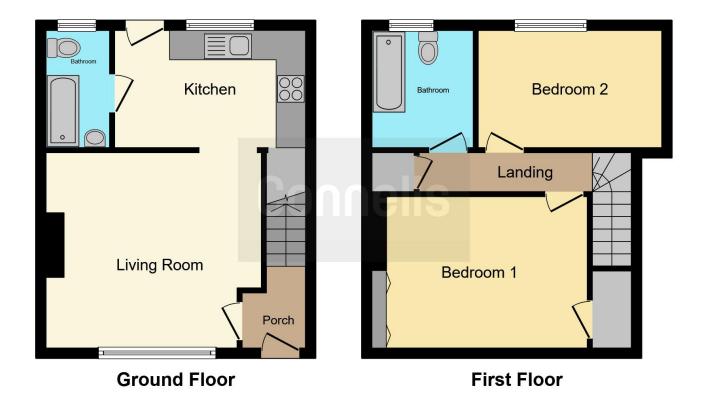

In brief the accommodation comprises of the living room, kitchen, downstairs bathroom, two bedrooms and an upstairs bathroom.

#### **Entrance Hall**

Stairs rising to first floor, radiator, door to:-

#### Lounge

14' 5" into recess x 12' 9" ( 4.39m into recess x 3.89m )

Double glazed window to front elevation, radiator, TV point.

#### Kitchen

12' 8" x 7' 10" (3.86m x 2.39m)

Double glazed window to rear elevation, fitted with a range of floor and wall mounted units with work surface over, electric cooker, sink and drainer, space for fridge/freezer, washing machine and tumble dryer.

# **First Floor Landing**

Access to loft, doors to:-

Bedroom One 13' 3" x 9' 11" ( 4.04m x 3.02m ) Double glazed window to front elevation, radiator.

**Bedroom Two** 12' 4" x 7' (3.76m x 2.13m) Double glazed window to rear elevation, radiator.

### Bathroom

Double glazed window to rear elevation

# **Outside Front**

Hegde, shared path and ginnel to rear garden.

**Rear Garden** 

In need of attention.

Residential Sales & Lettings | Mortgage Services | Conveyancing | Surveyors | Land & New Homes

This floor plan is for illustrative purposes only. It is not drawn to scale. Any measurements, floor areas (including any total floor area), openings and orientation are approximate. No details are guaranteed, they cannot be relied upon for any purpose and they do not form part of any agreement. No liability is taken for any error, omission or misstatement. A party must rely upon its own inspection(s). Powered by www.focalagent.com