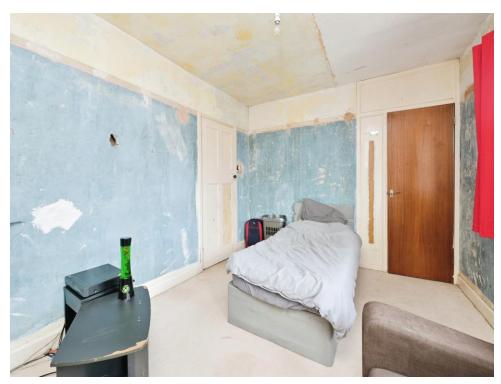

# **First Floor Landing**

Access to loft, doors to:-

Bedroom One 13' 3" x 9' 11" ( 4.04m x 3.02m ) Double glazed window to front elevation, radiator.

**Bedroom Two** 12' 4" x 7' (3.76m x 2.13m) Double glazed window to rear elevation, radiator.