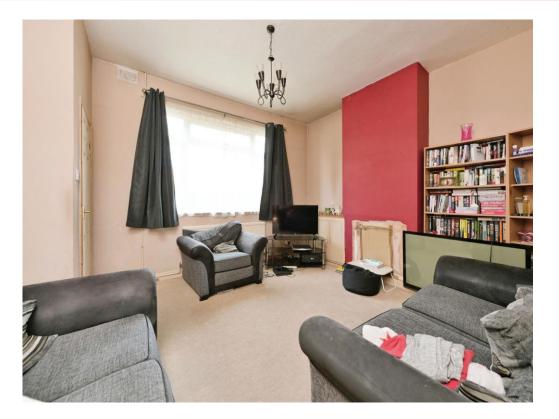

#### Lounge

14' 5" into recess x 12' 9" ( 4.39m into recess x 3.89m )

Double glazed window to front elevation, radiator, TV point.