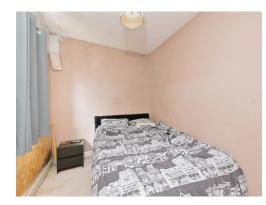

# **First Floor Landing**

Access to loft, doors to:-

Bedroom One 13' 3" x 9' 11" ( 4.04m x 3.02m ) Double glazed window to front elevation, radiator.

**Bedroom Two** 12' 4" x 7' (3.76m x 2.13m) Double glazed window to rear elevation, radiator.