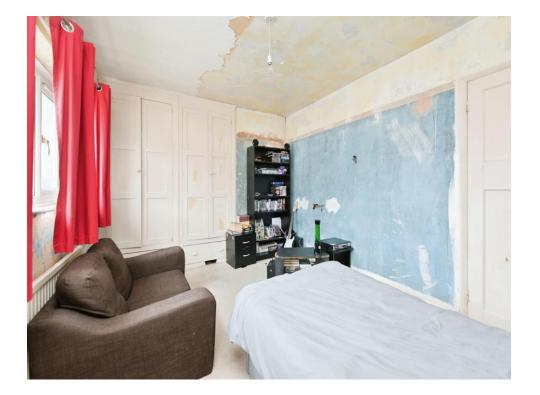

# **First Floor Landing**

Access to loft, doors to:-

Bedroom One 13' 3" x 9' 11" ( 4.04m x 3.02m ) Double glazed window to front elevation, radiator.

**Bedroom Two** 12' 4" x 7' (3.76m x 2.13m) Double glazed window to rear elevation, radiator.