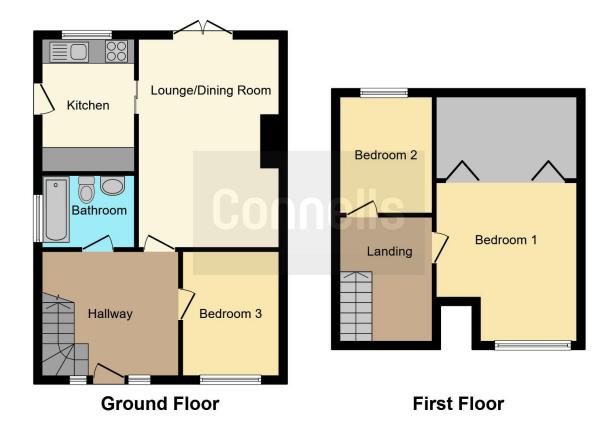

# **Property Description**

We are delighted to offer for sale this three bedroom semi-detached home situated in a very popular location. The property benefits from having a lounge, kitchen, bedroom three and bathroom to the ground floor and to the first floor there are bedrooms one and two.

#### **Entrance Hall**

Entered via double glazed door to front elevation, radiator, stairs rising to first floor, doors to:-

# Lounge

16' 9" x 10' 9" ( 5.11m x 3.28m )

Double glazed patio door to rear elevation, feature fireplace with gas fire inset, coving to ceiling, TV point, radiator.

### Kitchen

10' 7" x 7' 5" ( 3.23m x 2.26m )

Double glazed window to rear elevation, double glazed door to side elevation. Fitted with a range of wall and base units with work surface over and matching upstands and splash backs, sink and drainer with mixer tap,

#### **Bedroom Three**

10' x 7' 8" ( 3.05m x 2.34m )

Double glazed window to front, radiator.

## First Floor Landing

Doors to:-

#### **Bedroom One**

12' 7" x 10' 9" ( 3.84m x 3.28m )

Double glazed window to front, radiator, built in wardrobe.

#### **Bedroom Two**

9' 2" x 7' 4" (  $2.79m\ x\ 2.24m$  )

Double glazed window to rear, radiator.