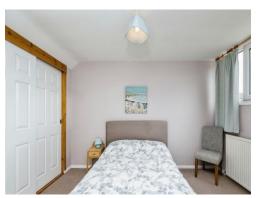

#### **Bedroom Three**

10' x 7' 8" ( 3.05m x 2.34m )

Double glazed window to front, radiator.