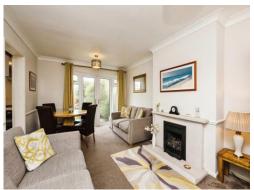

# Lounge

16' 9" x 10' 9" ( 5.11m x 3.28m )

Double glazed patio door to rear elevation, feature fireplace with gas fire inset, coving to ceiling, TV point, radiator.