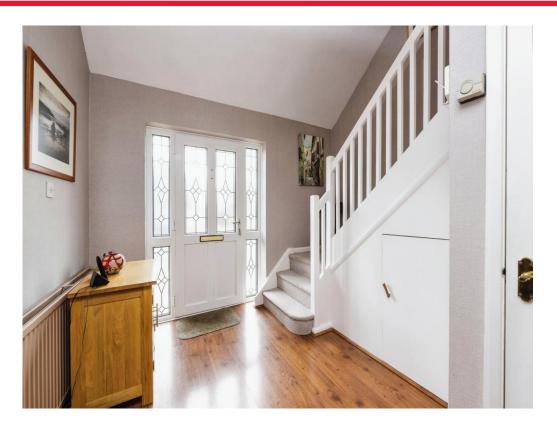

#### **Entrance Hall**

Entered via double glazed door to front elevation, radiator, stairs rising to first floor, doors to:-