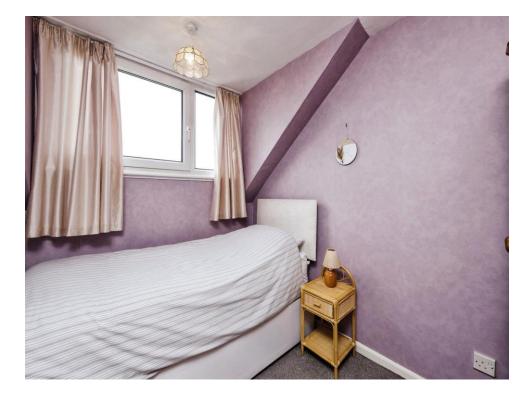

#### **Bedroom One**

12' 7" x 10' 9" ( 3.84m x 3.28m )

Double glazed window to front, radiator, built in wardrobe.

#### **Bedroom Two**

9' 2" x 7' 4" (  $2.79m\ x\ 2.24m$  )

Double glazed window to rear, radiator.