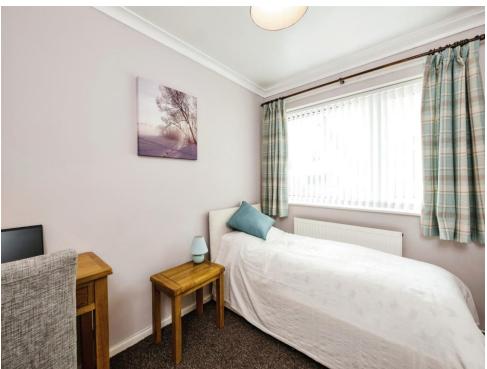

#### **Bedroom One**

12' 7" x 10' 9" ( 3.84m x 3.28m )

Double glazed window to front, radiator, built in wardrobe.

#### **Bedroom Two**

9' 2" x 7' 4" (  $2.79m\ x\ 2.24m$  )

Double glazed window to rear, radiator.