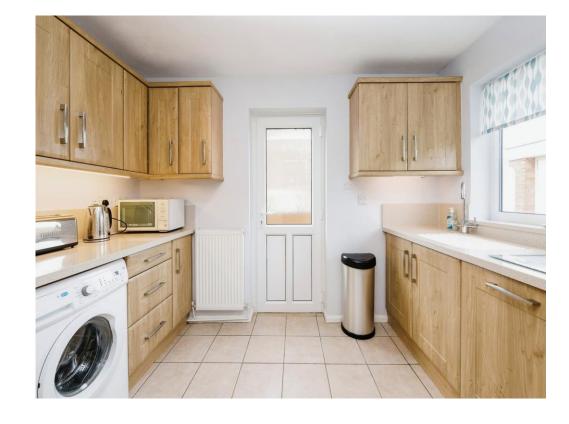

### Kitchen

10' 7" x 7' 5" ( 3.23m x 2.26m )

Double glazed window to rear elevation, double glazed door to side elevation. Fitted with a range of wall and base units with work surface over and matching upstands and splash backs, sink and drainer with mixer tap,

built in gas hob with oven below and cooker hood over, tiled floor.