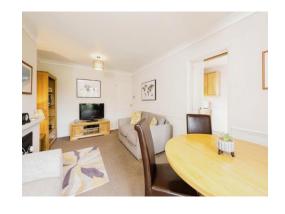

# Lounge

16' 9" x 10' 9" ( 5.11m x 3.28m )

Double glazed patio door to rear elevation, feature fireplace with gas fire inset, coving to ceiling, TV point, radiator.